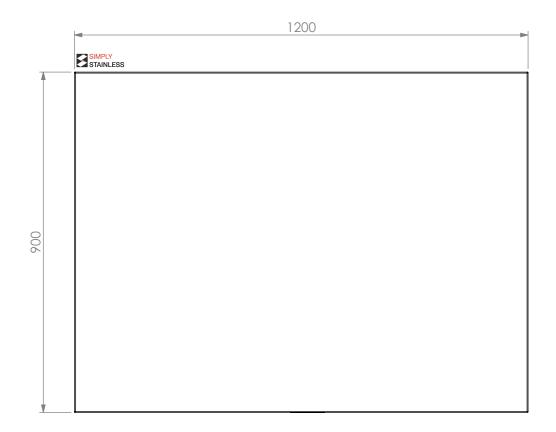

**FRONT ELEVATION** 

SIDE ELEVATION

Modular Sinks, Tables & Shelving
COPYRIGHT © 2022

This drawing is the property of CI GROUP PTY LTD.
Tradings as SIMPLY STAINLESS and It may not be
copied, reproduced or modified in whole or in part
without prior written permission of CI GROUP PTY
LTD. SIMPLY STAINLESS reserves the right to
change specification and design without notice.

## 01-9-1200 WORK BENCH

SIZE: A3

SCALE: 1:10