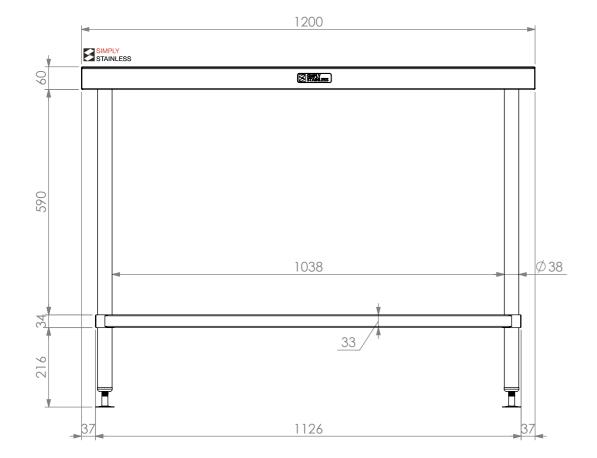

**FRONT ELEVATION** 

SIDE ELEVATION

Modular Sinks, Tables & Shelving
COPYRIGHT © 2022

This drawing is the property of CI GROUP PTY LTD.
Tradings as SIMPLY STAINLESS and It may not be
copied, reproduced or modified in whole or in part
without prior written permission of CI GROUP PTY
LTD. SIMPLY STAINLESS reserves the right to
change specification and design without notice.

## 01-9-1200 WORK BENCH

SIZE: A3

SCALE: 1:10

## **CONSTRUCTION NOTES**:

- 1. TOPS MADE FROM 304 GRADE, 1.2mm STAINLESS STEEL.
- 2. CORE MADE FROM 3.0mm ZINC ANNEAL.
- 3. FRAME MADE FROM Ø38mm STAINLESS STEEL
- 4. UNDERSHELF MADE FROM 1.2mm STAINLESS STEEL WITH STAINLESS STEEL SUPPORTS.
- 5. FEET ARE ADJUSTABLE STAINLESS STEEL DISC SHAPED FEET.