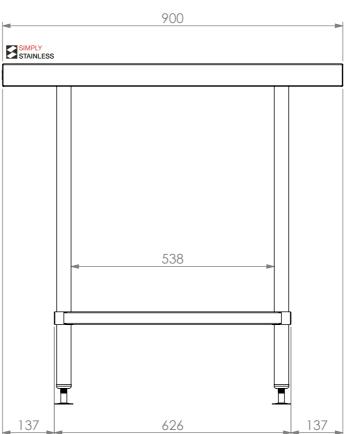

**FRONT ELEVATION** 

SIDE ELEVATION

Modular Sinks, Tables & Shelving
COPYRIGHT © 2022

This drawing is the property of CI GROUP PTY LTD.
Tradings as SIMPLY STAINLESS and It may not be
copied, reproduced or modified in whole or in part
without prior written permission of CI GROUP PTY
LTD. SIMPLY STAINLESS reserves the right to
change specification and design without notice.

## 01-9-1200 WORK BENCH

SIZE: A3

SCALE: 1:10