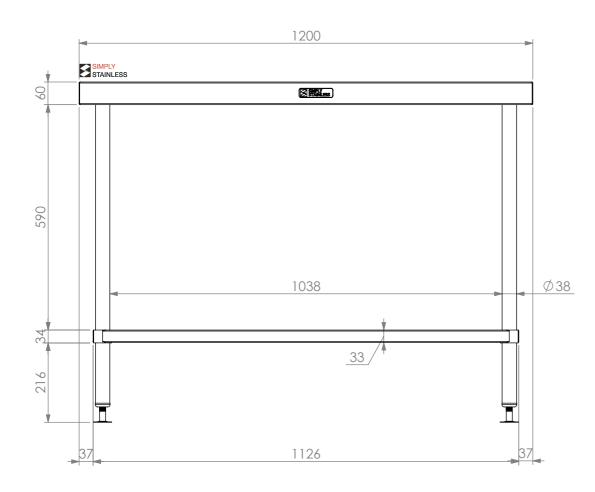

<u>PLAN</u>

FRONT ELEVATION

SIDE ELEVATION

Modular Sinks, Tables & Shelving COPYRIGHT © 2022 This drawing is the property of CI GROUP PTY LTD. Tradings as SIMPLY STAINLESS and It may not be copied, reproduced or modified in whole or in part without prior written permission of CI GROUP PTY LTD. SIMPLY STAINLESS reserves the right to change specification and design without notice.

## 01-7-1200 WORK BENCH

SCALE : 1:10

## CONSTRUCTION NOTES :

SIZE: A3

- 1. TOPS MADE FROM 304 GRADE, 1.2mm STAINLESS STEEL.
- 2. CORE MADE FROM 3.0mm ZINC ANNEAL.
- 3. FRAME MADE FROM Ø38mm STAINLESS STEEL TUBE
- 4. UNDERSHELF MADE FROM 1.2mm STAINLESS STEEL WITH STAINLESS STEEL SUPPORTS.
- 5. FEET ARE ADJUSTABLE STAINLESS STEEL DISC SHAPED FEET.