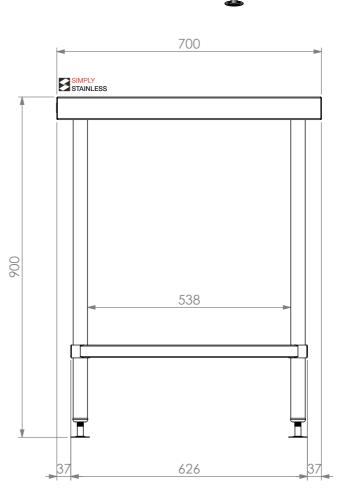

<u>PLAN</u>

FRONT ELEVATION

SIDE ELEVATION

Modular Sinks, Tables & Shelving COPYRIGHT © 2022 This drawing is the property of CI GROUP PTY LTD. Tradings as SIMPLY STAINLESS and It may not be copied, reproduced or modified in whole or in part without prior written permission of CI GROUP PTY LTD. SIMPLY STAINLESS reserves the right to change specification and design without notice.

## 01-7-1200 WORK BENCH

SCALE : 1:10