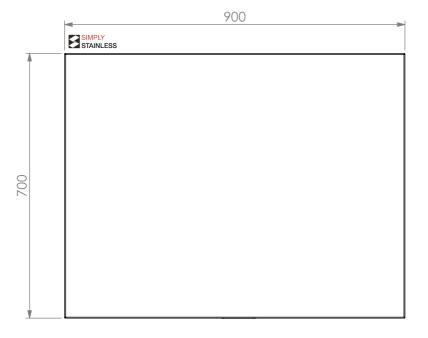

## <u>PLAN</u>

**FRONT ELEVATION** 

SIDE ELEVATION

01-7-0900

Modular Sinks, Tables & Shelving

Modular Sinks, Tables & Shelving
COPYRIGHT © 2022

This drawing is the property of CI GROUP PTY LTD.
Tradings as SIMPLY STAINLESS and It may not be
copied, reproduced or modified in whole or in part
without prior written permission of CI GROUP PTY
LTD. SIMPLY STAINLESS reserves the right to
change specification and design without notice.

## 01-7-0900 **WORK BENCH**

SIZE: A3

SCALE: 1:10