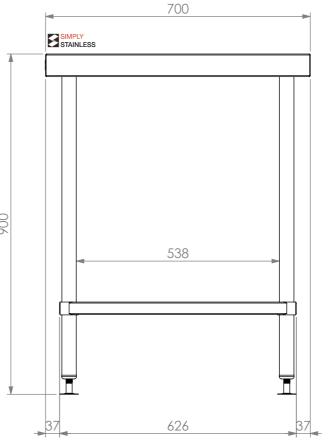

## <u>PLAN</u>

**FRONT ELEVATION** 

SIDE ELEVATION

01-7-0900

Modular Sinks, Tables & Shelving

Modular Sinks, Tables & Shelving
COPYRIGHT © 2022

This drawing is the property of CI GROUP PTY LTD.
Tradings as SIMPLY STAINLESS and It may not be
copied, reproduced or modified in whole or in part
without prior written permission of CI GROUP PTY
LTD. SIMPLY STAINLESS reserves the right to
change specification and design without notice.

## 01-7-0900 **WORK BENCH**

SIZE: A3

SCALE: 1:10