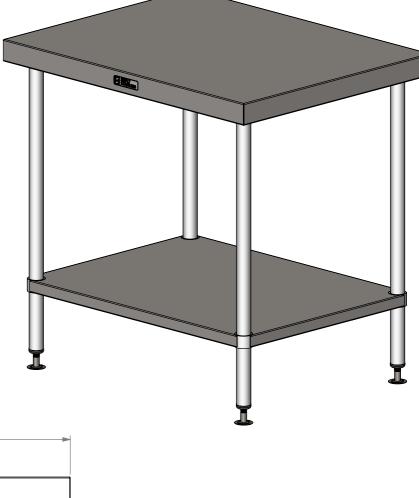

## **CONSTRUCTION NOTES**:

- 1. TOPS MADE FROM 304 GRADE, 1.2mm STAINLESS STEEL.
- 2. CORE MADE FROM 3.0mm ZINC ANNEAL.
- 3. FRAME MADE FROM Ø38mm STAINLESS STEEL
- 4. UNDERSHELF MADE FROM 1.2mm STAINLESS STEEL WITH STAINLESS STEEL SUPPORTS.
- 5. FEET ARE ADJUSTABLE STAINLESS STEEL DISC SHAPED FEET.