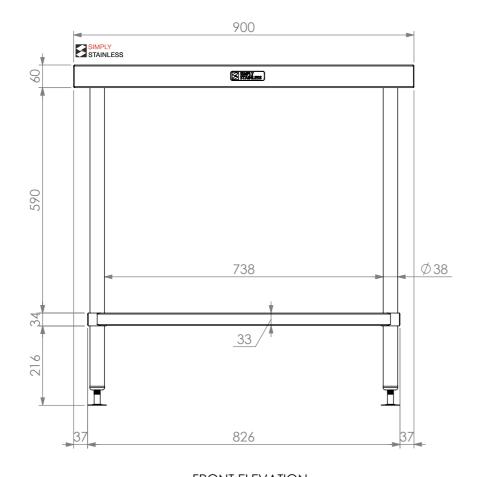

## <u>PLAN</u>

**FRONT ELEVATION** 

SIDE ELEVATION

01-7-0900

Modular Sinks, Tables & Shelving

Modular Sinks, Tables & Shelving
COPYRIGHT © 2022

This drawing is the property of CI GROUP PTY LTD.
Tradings as SIMPLY STAINLESS and It may not be
copied, reproduced or modified in whole or in part
without prior written permission of CI GROUP PTY
LTD. SIMPLY STAINLESS reserves the right to
change specification and design without notice.

## 01-7-0900 **WORK BENCH**

SIZE: A3

SCALE: 1:10

## **CONSTRUCTION NOTES**:

- 1. TOPS MADE FROM 304 GRADE, 1.2mm STAINLESS STEEL.
- 2. CORE MADE FROM 3.0mm ZINC ANNEAL.
- 3. FRAME MADE FROM Ø38mm STAINLESS STEEL
- 4. UNDERSHELF MADE FROM 1.2mm STAINLESS STEEL WITH STAINLESS STEEL SUPPORTS.
- 5. FEET ARE ADJUSTABLE STAINLESS STEEL DISC SHAPED FEET.