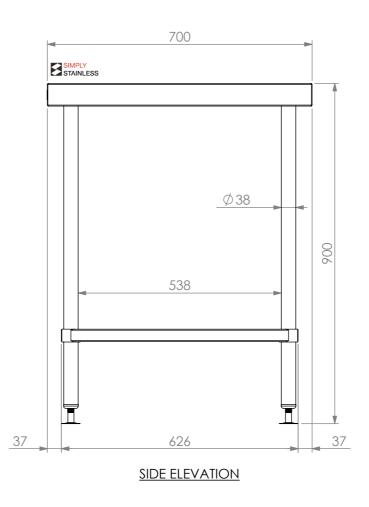

## 01-7-0600 WORK BENCH

SIZE: A3

SCALE: 1:10

## **CONSTRUCTION NOTES**:

- 1. TOPS MADE FROM 304 GRADE, 1.2mm STAINLESS STEEL.
- 2. CORE MADE FROM 3.0mm ZINC ANNEAL.
- 3. FRAME MADE FROM Ø38mm STAINLESS STEEL TUBE
- 4. UNDERSHELF MADE FROM 1.2mm STAINLESS STEEL WITH STAINLESS STEEL SUPPORTS.
- 5. FEET ARE ADJUSTABLE STAINLESS STEEL DISC SHAPED FEET.