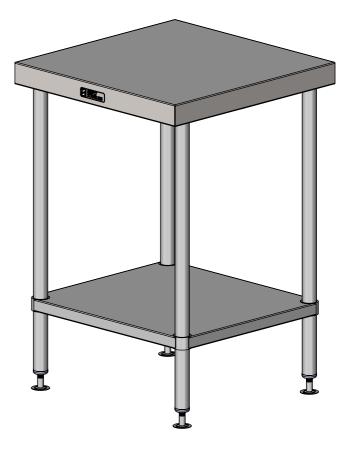

## 01-7-0600 WORK BENCH

SIZE: A3

SCALE: 1:10

## **CONSTRUCTION NOTES**:

- 1. TOPS MADE FROM 304 GRADE, 1.2mm STAINLESS STEEL.
- 2. CORE MADE FROM 3.0mm ZINC ANNEAL.
- 3. FRAME MADE FROM Ø38mm STAINLESS STEEL TUBE
- 4. UNDERSHELF MADE FROM 1.2mm STAINLESS STEEL WITH STAINLESS STEEL SUPPORTS.
- 5. FEET ARE ADJUSTABLE STAINLESS STEEL DISC SHAPED FEET.