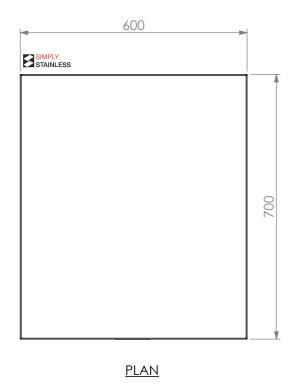

## 01-7-0600 WORK BENCH

SIZE: A3

SCALE: 1:10

## **CONSTRUCTION NOTES**:

- 1. TOPS MADE FROM 304 GRADE, 1.2mm STAINLESS STEEL.
- 2. CORE MADE FROM 3.0mm ZINC ANNEAL.
- 3. FRAME MADE FROM Ø38mm STAINLESS STEEL TUBE
- 4. UNDERSHELF MADE FROM 1.2mm STAINLESS STEEL WITH STAINLESS STEEL SUPPORTS.
- 5. FEET ARE ADJUSTABLE STAINLESS STEEL DISC SHAPED FEET.