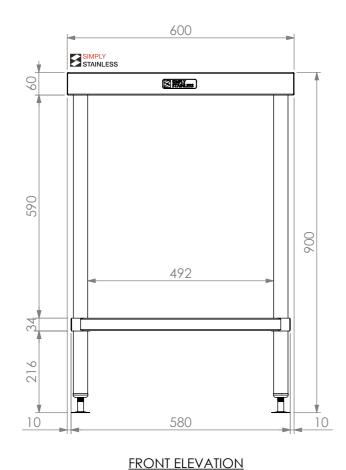

## 01-7-0600 WORK BENCH

SIZE: A3

SCALE: 1:10

## **CONSTRUCTION NOTES**:

- 1. TOPS MADE FROM 304 GRADE, 1.2mm STAINLESS STEEL.
- 2. CORE MADE FROM 3.0mm ZINC ANNEAL.
- 3. FRAME MADE FROM Ø38mm STAINLESS STEEL TUBE
- 4. UNDERSHELF MADE FROM 1.2mm STAINLESS STEEL WITH STAINLESS STEEL SUPPORTS.
- 5. FEET ARE ADJUSTABLE STAINLESS STEEL DISC SHAPED FEET.