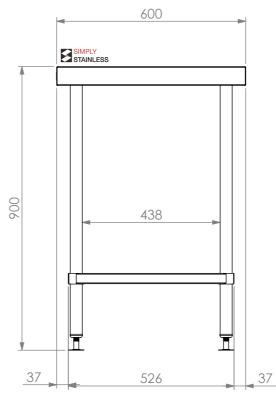

<u>PLAN</u>

FRONT ELEVATION

SIDE ELEVATION

<u>01-6-2100</u>

Modular Sinks, Tables & Shelving COPYRIGHT © 2022 This drawing is the property of CI GROUP PTY LTD. Tradings as SIMPLY STAINLESS and It may not be copied, reproduced or modified in whole or in part without prior written permission of CI GROUP PTY LTD. SIMPLY STAINLESS reserves the right to change specification and design without notice.

## 01-6-2100 WORK BENCH

SCALE : 1:10

CONSTRUCTION NOTES :

SIZE: A3

- 1. TOPS MADE FROM 304 GRADE, 1.2mm STAINLESS STEEL.
- 2. CORE MADE FROM 3.0mm ZINC ANNEAL.
- 3. FRAME MADE FROM Ø38mm STAINLESS STEEL TUBE
- 4. UNDERSHELF MADE FROM 1.2mm STAINLESS STEEL WITH STAINLESS STEEL SUPPORTS.
- 5. FEET ARE ADJUSTABLE STAINLESS STEEL DISC SHAPED FEET.