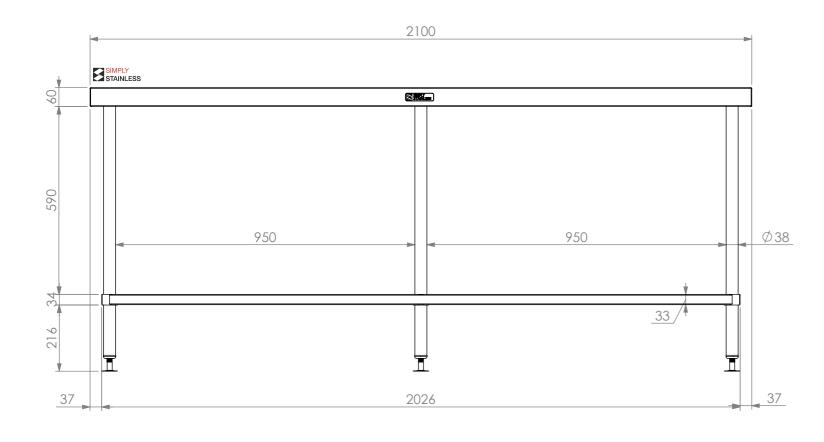

<u>PLAN</u>

FRONT ELEVATION

SIDE ELEVATION

<u>01-6-2100</u>

Modular Sinks, Tables & Shelving COPYRIGHT © 2022 This drawing is the property of CI GROUP PTY LTD. Tradings as SIMPLY STAINLESS and It may not be copied, reproduced or modified in whole or in part without prior written permission of CI GROUP PTY LTD. SIMPLY STAINLESS reserves the right to change specification and design without notice.

## 01-6-2100 WORK BENCH

SCALE : 1:10

CONSTRUCTION NOTES :

SIZE: A3

- 1. TOPS MADE FROM 304 GRADE, 1.2mm STAINLESS STEEL.
- 2. CORE MADE FROM 3.0mm ZINC ANNEAL.
- 3. FRAME MADE FROM Ø38mm STAINLESS STEEL TUBE
- 4. UNDERSHELF MADE FROM 1.2mm STAINLESS STEEL WITH STAINLESS STEEL SUPPORTS.
- 5. FEET ARE ADJUSTABLE STAINLESS STEEL DISC SHAPED FEET.