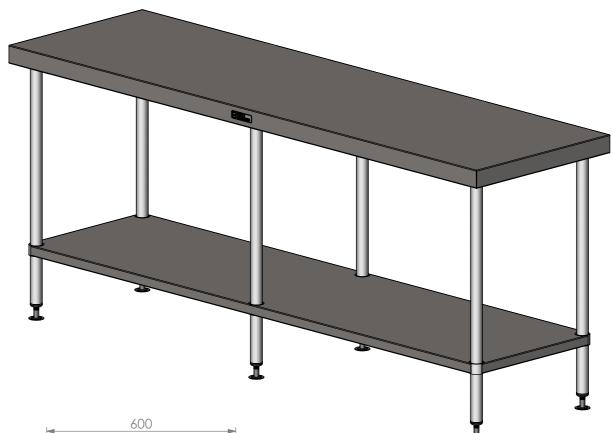

## 01-6-2100 WORK BENCH

SCALE : 1:10

CONSTRUCTION NOTES :

SIZE: A3

- 1. TOPS MADE FROM 304 GRADE, 1.2mm STAINLESS STEEL.
- 2. CORE MADE FROM 3.0mm ZINC ANNEAL.
- 3. FRAME MADE FROM Ø38mm STAINLESS STEEL TUBE
- 4. UNDERSHELF MADE FROM 1.2mm STAINLESS STEEL WITH STAINLESS STEEL SUPPORTS.
- 5. FEET ARE ADJUSTABLE STAINLESS STEEL DISC SHAPED FEET.