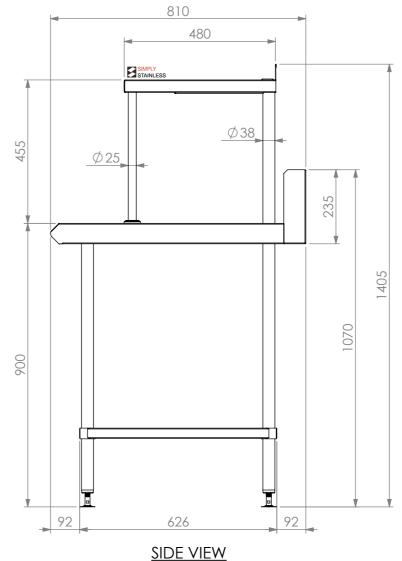

## CONSTRUCTION NOTES :

- 1. TOPS MADE FROM 304 GRADE, 1.2mm STAINLESS STEEL
- 2. CORE MADE FROM 3.0mm ZINC ANNEAL.
- 3. FRAME MADE FROM Ø38mm STAINLESS STEEL TUBE.
- 4. UNDERSHELF MADE FROM 1.2mm STAINLESS STEEL WITH STAINLESS STEEL SUPPORTS.
- 5. FEET ARE ADJUSTABLE STAINLESS STEEL DISC SHAPED FEET.