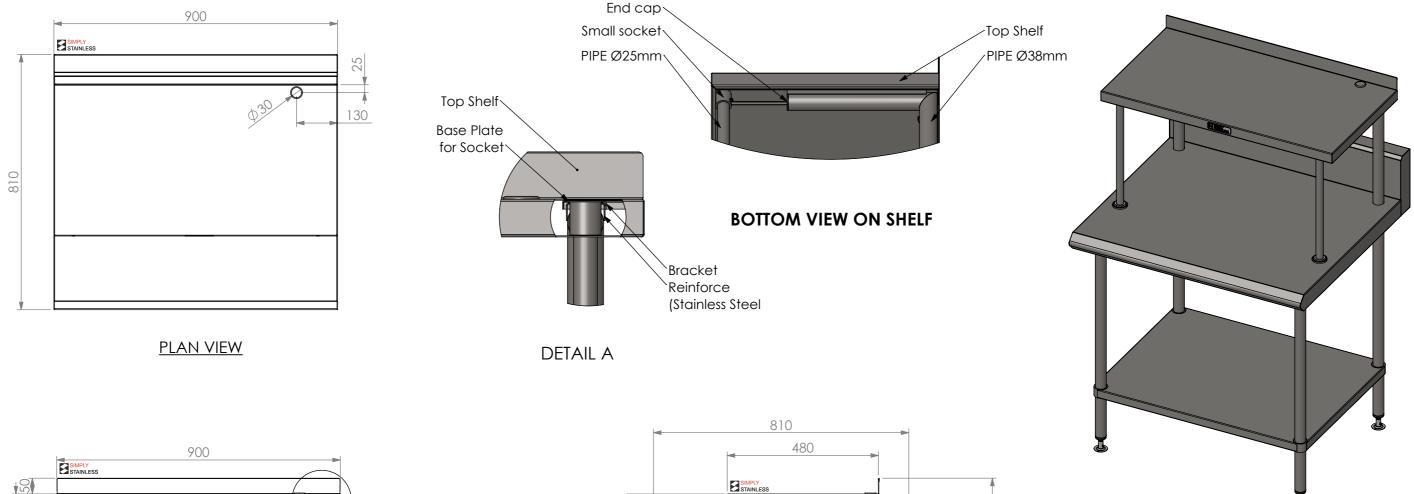

## CONSTRUCTION NOTES :

- 1. TOPS MADE FROM 304 GRADE, 1.2mm STAINLESS STEEL
- 2. CORE MADE FROM 3.0mm ZINC ANNEAL.
- 3. FRAME MADE FROM Ø38mm STAINLESS STEEL TUBE.
- 4. UNDERSHELF MADE FROM 1.2mm STAINLESS STEEL WITH STAINLESS STEEL SUPPORTS.
- 5. FEET ARE ADJUSTABLE STAINLESS STEEL DISC SHAPED FEET.