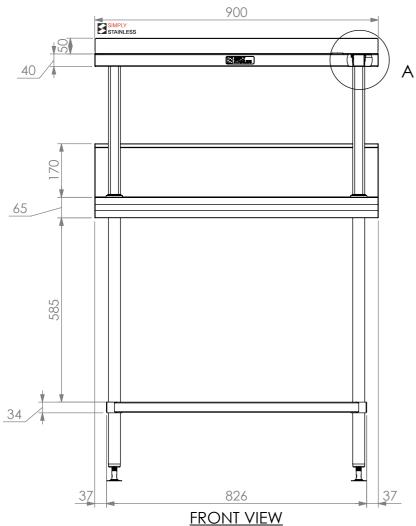

## CONSTRUCTION NOTES :

- 1. TOPS MADE FROM 304 GRADE, 1.2mm STAINLESS STEEL
- 2. CORE MADE FROM 3.0mm ZINC ANNEAL.
- 3. FRAME MADE FROM Ø38mm STAINLESS STEEL TUBE.
- 4. UNDERSHELF MADE FROM 1.2mm STAINLESS STEEL WITH STAINLESS STEEL SUPPORTS.
- 5. FEET ARE ADJUSTABLE STAINLESS STEEL DISC SHAPED FEET.