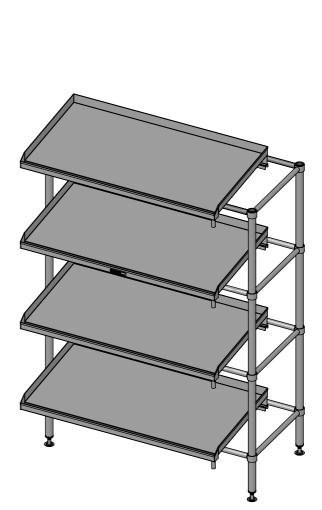

CLEAR PLASTIC HOSE

CUT TO SIZE ON SITE. DRAIN TO BUCKET OR TUNDISH 442

30

SIDE VIEW

FRONT VIEW

Modular Sinks, Tables & Shelving COPYRIGHT © 2023 This drawing is the property of CI GROUP PTY LTD. Tradings as SIMPLY STAINLESS and It may not be copied, reproduced or modified in whole or in part without prior written permission of CI GROUP PTY LTD. SIMPLY STAINLESS reserves the right to change specification and design without notice.

## 17-DF-1200 DEFROST SHELF

SCALE : 1:12

CONSTRUCTION NOTES :

SIZE: A3

- 1. TOPS MADE FROM 1.2mm STAINLESS STEEL.
- 2. ANGLED SUPPORT BRACKET MADE FROM 1.2mm STAINLESS STEEL.
- 3. LEG MADE FROM Ø38mm STAINLESS STEEL TUBE.
- 4. FEET ARE ADJUSTABLE STAINLESS STEEL DISC SHAPED FEET.
- 5. CLEAR PLASTIC HOSE X4 ARE INCLUDED.