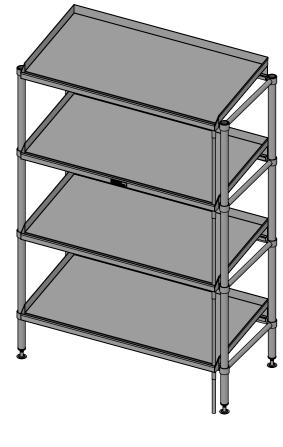

## 17-DF-1200 DEFROST SHELF

SCALE : 1:12

CONSTRUCTION NOTES :

SIZE: A3

- 1. TOPS MADE FROM 1.2mm STAINLESS STEEL.
- 2. ANGLED SUPPORT BRACKET MADE FROM 1.2mm STAINLESS STEEL.
- 3. LEG MADE FROM Ø38mm STAINLESS STEEL TUBE.
- 4. FEET ARE ADJUSTABLE STAINLESS STEEL DISC SHAPED FEET.
- 5. CLEAR PLASTIC HOSE X4 ARE INCLUDED.