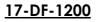

## 17-DF-1200 DEFROST SHELF

SCALE : 1:12

CONSTRUCTION NOTES :

SIZE: A3

- 1. TOPS MADE FROM 1.2mm STAINLESS STEEL.
- 2. ANGLED SUPPORT BRACKET MADE FROM 1.2mm STAINLESS STEEL.
- 3. LEG MADE FROM Ø38mm STAINLESS STEEL TUBE.
- 4. FEET ARE ADJUSTABLE STAINLESS STEEL DISC SHAPED FEET.
- 5. CLEAR PLASTIC HOSE X4 ARE INCLUDED.