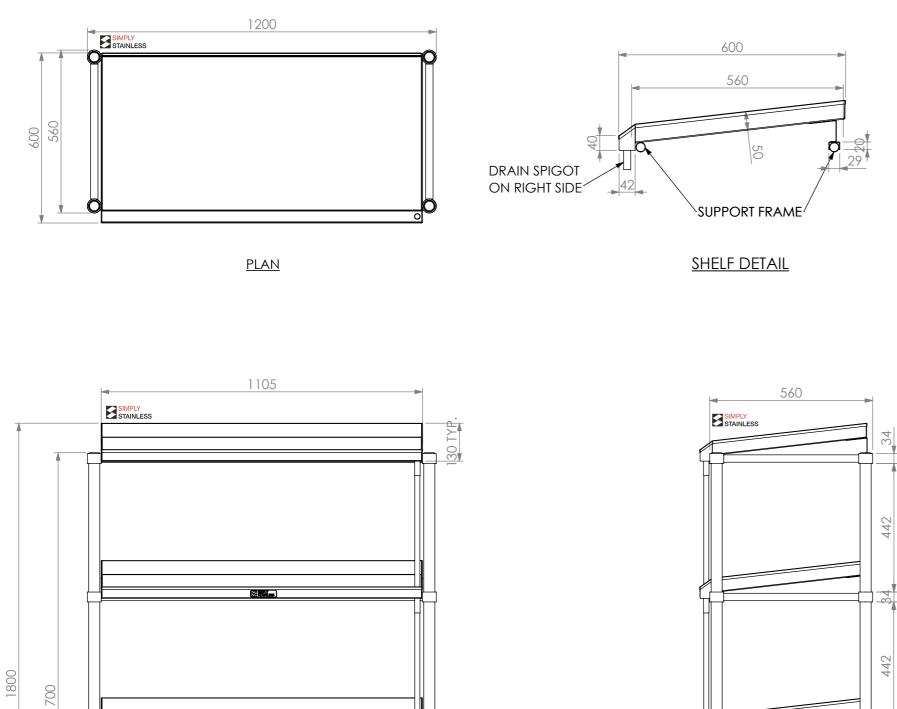

CLEAR PLASTIC HOSE

CUT TO SIZE ON SITE. DRAIN TO BUCKET OR TUNDISH 442

30

SIDE VIEW

FRONT VIEW

Modular Sinks, Tables & Shelving COPYRIGHT © 2023 This drawing is the property of CI GROUP PTY LTD. Tradings as SIMPLY STAINLESS and It may not be copied, reproduced or modified in whole or in part without prior written permission of CI GROUP PTY LTD. SIMPLY STAINLESS reserves the right to change specification and design without notice.

## 17-DF-1200 DEFROST SHELF

SCALE : 1:12

CONSTRUCTION NOTES :

SIZE: A3

- 1. TOPS MADE FROM 1.2mm STAINLESS STEEL.
- 2. ANGLED SUPPORT BRACKET MADE FROM 1.2mm STAINLESS STEEL.
- 3. LEG MADE FROM Ø38mm STAINLESS STEEL TUBE.
- 4. FEET ARE ADJUSTABLE STAINLESS STEEL DISC SHAPED FEET.
- 5. CLEAR PLASTIC HOSE X4 ARE INCLUDED.