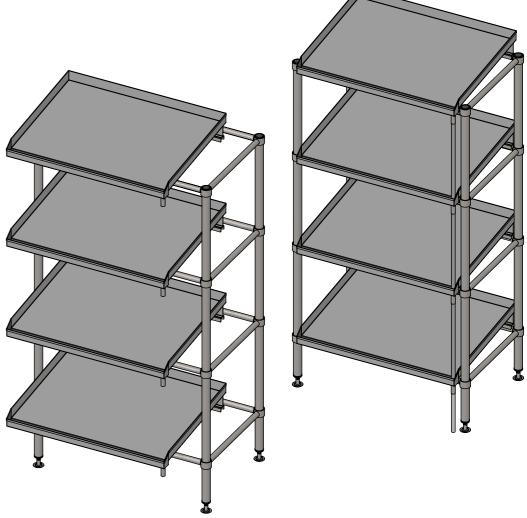

## **CONSTRUCTION NOTES**:

- 1. TOPS MADE FROM 1.2mm STAINLESS STEEL.
- 2. ANGLED SUPPORT BRACKET MADE FROM 1.2mm STAINLESS STEEL.
- 3. LEG MADE FROM Ø38mm STAINLESS STEEL TUBE.
- 4. FEET ARE ADJUSTABLE STAINLESS STEEL DISC SHAPED FEET.
- 5. CLEAR PLASTIC HOSE X4 ARE INCLUDED.