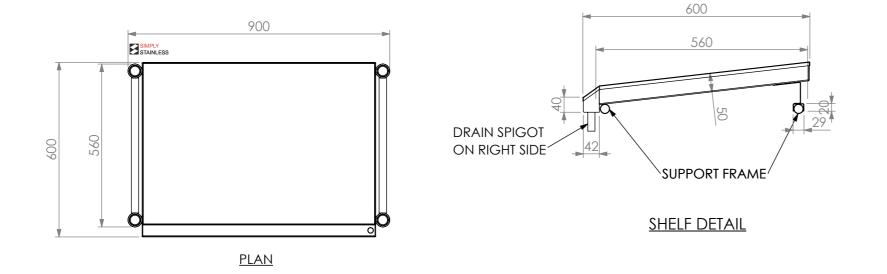

## **CONSTRUCTION NOTES**:

- 1. TOPS MADE FROM 1.2mm STAINLESS STEEL.
- 2. ANGLED SUPPORT BRACKET MADE FROM 1.2mm STAINLESS STEEL.
- 3. LEG MADE FROM Ø38mm STAINLESS STEEL TUBE.
- 4. FEET ARE ADJUSTABLE STAINLESS STEEL DISC SHAPED FEET.
- 5. CLEAR PLASTIC HOSE X4 ARE INCLUDED.