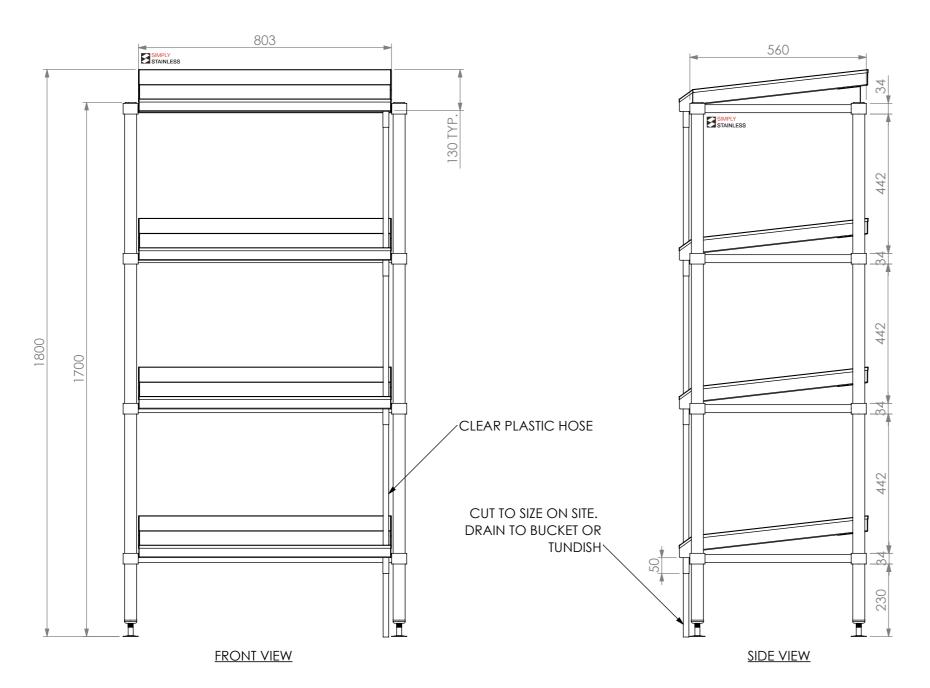

## **CONSTRUCTION NOTES**:

- 1. TOPS MADE FROM 1.2mm STAINLESS STEEL.
- 2. ANGLED SUPPORT BRACKET MADE FROM 1.2mm STAINLESS STEEL.
- 3. LEG MADE FROM Ø38mm STAINLESS STEEL TUBE.
- 4. FEET ARE ADJUSTABLE STAINLESS STEEL DISC SHAPED FEET.
- 5. CLEAR PLASTIC HOSE X4 ARE INCLUDED.