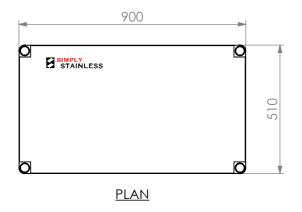

<u>17 - 0900</u>





www.simplystainless.com Modular Sinks Tables and Shelving

Modular Sinks Tables and Shelving COPYRIGHT ⊚ 2018

This drawing is the property of CI GROUP PTY LTD. Tradings as SIMPLY STAINLESS and It may not be copied, reproduced or modified in whole or in part without prior written permission of CI GROUP PTY LTD. SIMPLY STAINLESS reserves the right to change specification and design without notice.

## 17 - 0900 ADJUSTABLE 4 TIER STORAGE SHELF

## **CONSTRUCTION NOTES**:

- 1. TOPS MADE FROM 1.2mm STAINLESS STEEL.
- 2. TUBE MADE FROM Ø38mm STAINLESS STEEL TUBE.
- 3. FEET ARE ADJUSTABLE STAINLESS STEEL DISC FEET.