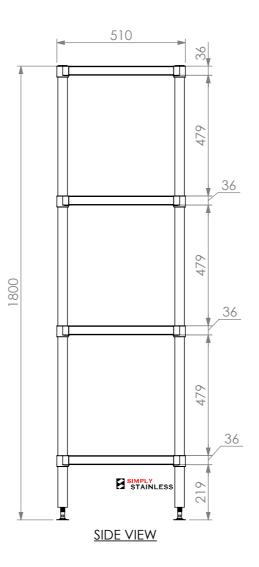

<u>17 - 0900</u>





www.simplystainless.com Modular Sinks Tables and Shelving

Modular Sinks Tables and Shelving COPYRIGHT ⊚ 2018

This drawing is the property of CI GROUP PTY LTD. Tradings as SIMPLY STAINLESS and It may not be copied, reproduced or modified in whole or in part without prior written permission of CI GROUP PTY LTD. SIMPLY STAINLESS reserves the right to change specification and design without notice.

## 17 - 0900 ADJUSTABLE 4 TIER STORAGE SHELF

## **CONSTRUCTION NOTES**:

- 1. TOPS MADE FROM 1.2mm STAINLESS STEEL.
- 2. TUBE MADE FROM Ø38mm STAINLESS STEEL TUBE.
- 3. FEET ARE ADJUSTABLE STAINLESS STEEL DISC FEET.