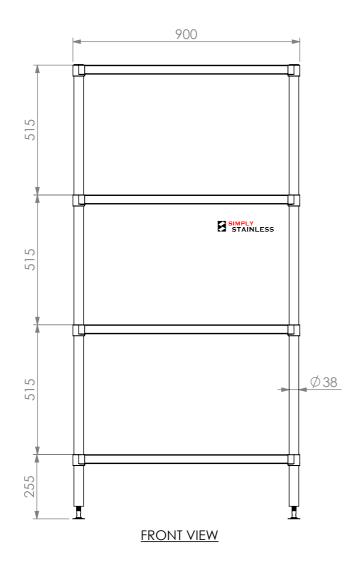

<u>17 - 0900</u>





www.simplystainless.com Modular Sinks Tables and Shelving

Modular Sinks Tables and Shelving COPYRIGHT ⊚ 2018

This drawing is the property of CI GROUP PTY LTD. Tradings as SIMPLY STAINLESS and It may not be copied, reproduced or modified in whole or in part without prior written permission of CI GROUP PTY LTD. SIMPLY STAINLESS reserves the right to change specification and design without notice.

## 17 - 0900 ADJUSTABLE 4 TIER STORAGE SHELF

## **CONSTRUCTION NOTES**:

- 1. TOPS MADE FROM 1.2mm STAINLESS STEEL.
- 2. TUBE MADE FROM Ø38mm STAINLESS STEEL TUBE.
- 3. FEET ARE ADJUSTABLE STAINLESS STEEL DISC FEET.