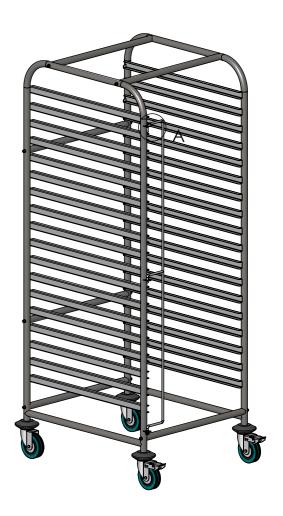

**FRONT VIEW** 

<u>DETAIL A</u>

Modular Sinks, Tables & Shelving
COPYRIGHT © 2023

This drawing is the property of CI GROUP PTY LTD.
Tradings as SIMPLY STAINLESS and It may not be copied, reproduced or modified in whole or in part without prior written permission of CI GROUP PTY LTD. SIMPLY STAINLESS reserves the right to change specification and design without notice.

## 16-2/1 GASTRONORM TROLLEY

SIZE: A3

SCALE : 1:12

## **CONSTRUCTION NOTES**:

- 1. RUNNERS MADE FROM 1.2mm STAINLESS STEEL.
- 2. FRAME MADE FROM Ø25MM STAINLESS STEEL TUBE.
- 3. FEET ARE Ø100MM SWIVEL CASTORS, 2X LOCKING AND 2X NON-LOCKING.