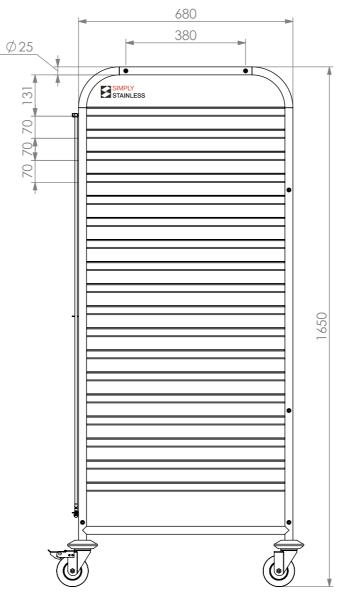

**FRONT VIEW** 

<u>DETAIL A</u>

Modular Sinks, Tables & Shelving
COPYRIGHT © 2023

This drawing is the property of CI GROUP PTY LTD.
Tradings as SIMPLY STAINLESS and It may not be copied, reproduced or modified in whole or in part without prior written permission of CI GROUP PTY LTD. SIMPLY STAINLESS reserves the right to change specification and design without notice.

## 16-2/1 GASTRONORM TROLLEY

SIZE: A3

SCALE : 1:12

## **CONSTRUCTION NOTES**:

- 1. RUNNERS MADE FROM 1.2mm STAINLESS STEEL.
- 2. FRAME MADE FROM Ø25MM STAINLESS STEEL TUBE.
- 3. FEET ARE Ø100MM SWIVEL CASTORS, 2X LOCKING AND 2X NON-LOCKING.