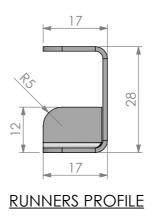

## **CONSTRUCTION NOTES**:

- 1. RUNNERS MADE FROM 1.2mm STAINLESS STEEL.
- 2. FRAME MADE FROM Ø25MM STAINLESS STEEL TUBE.
- 3. FEET ARE Ø100MM SWIVEL CASTORS, 2X LOCKING AND 2X NON-LOCKING.