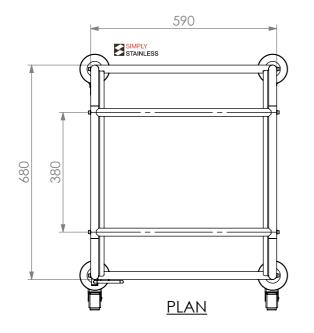

**FRONT VIEW** 

<u>DETAIL A</u>

Modular Sinks, Tables & Shelving
COPYRIGHT © 2023

This drawing is the property of CI GROUP PTY LTD.
Tradings as SIMPLY STAINLESS and It may not be copied, reproduced or modified in whole or in part without prior written permission of CI GROUP PTY LTD. SIMPLY STAINLESS reserves the right to change specification and design without notice.

## 16-2/1 GASTRONORM TROLLEY

SIZE: A3

SCALE : 1:12

## **CONSTRUCTION NOTES**:

- 1. RUNNERS MADE FROM 1.2mm STAINLESS STEEL.
- 2. FRAME MADE FROM Ø25MM STAINLESS STEEL TUBE.
- 3. FEET ARE Ø100MM SWIVEL CASTORS, 2X LOCKING AND 2X NON-LOCKING.