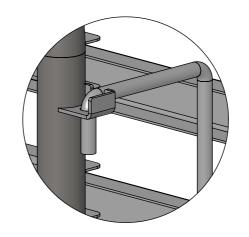

## **CONSTRUCTION NOTES**:

- 1. RUNNERS MADE FROM 1.2mm STAINLESS STEEL.
- 2. FRAME MADE FROM Ø25MM STAINLESS STEEL TUBE.
- 3. FEET ARE Ø100MM SWIVEL CASTORS, 2X LOCKING AND 2X NON-LOCKING.