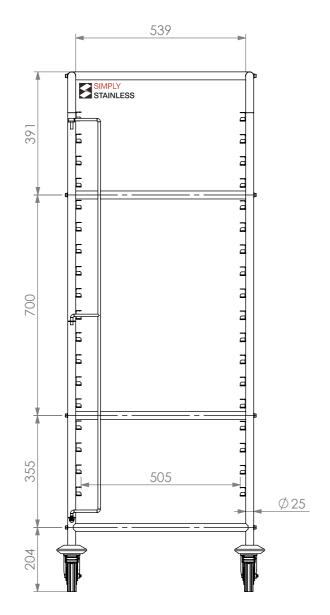

**FRONT VIEW** 

<u>DETAIL A</u>

Modular Sinks, Tables & Shelving
COPYRIGHT © 2023

This drawing is the property of CI GROUP PTY LTD.
Tradings as SIMPLY STAINLESS and It may not be copied, reproduced or modified in whole or in part without prior written permission of CI GROUP PTY LTD. SIMPLY STAINLESS reserves the right to change specification and design without notice.

## 16-2/1 GASTRONORM TROLLEY

SIZE: A3

SCALE : 1:12

## **CONSTRUCTION NOTES**:

- 1. RUNNERS MADE FROM 1.2mm STAINLESS STEEL.
- 2. FRAME MADE FROM Ø25MM STAINLESS STEEL TUBE.
- 3. FEET ARE Ø100MM SWIVEL CASTORS, 2X LOCKING AND 2X NON-LOCKING.