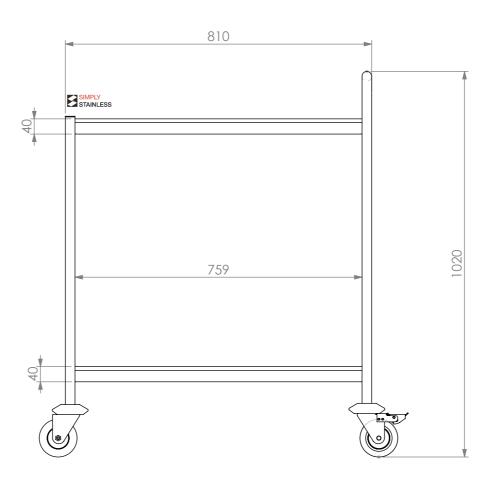

**FRONT ELEVATION** 

SIDE ELEVATION

Modular Sinks, Tables & Shelving
COPYRIGHT © 2023

This drawing is the property of CI GROUP PTY LTD.
Tradings as SIMPLY STAINLESS and It may not be
copied, reproduced or modified in whole or in part
without prior written permission of CI GROUP PTY
LTD. SIMPLY STAINLESS reserves the right to
change specification and design without notice.