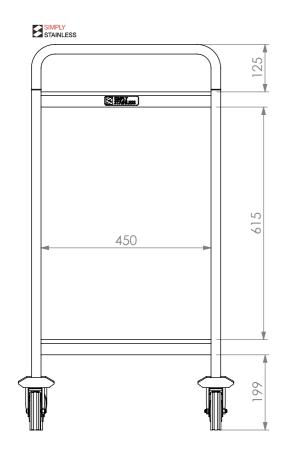

**FRONT ELEVATION** 

SIDE ELEVATION

Modular Sinks, Tables & Shelving
COPYRIGHT © 2023

This drawing is the property of CI GROUP PTY LTD.
Tradings as SIMPLY STAINLESS and It may not be
copied, reproduced or modified in whole or in part
without prior written permission of CI GROUP PTY
LTD. SIMPLY STAINLESS reserves the right to
change specification and design without notice.