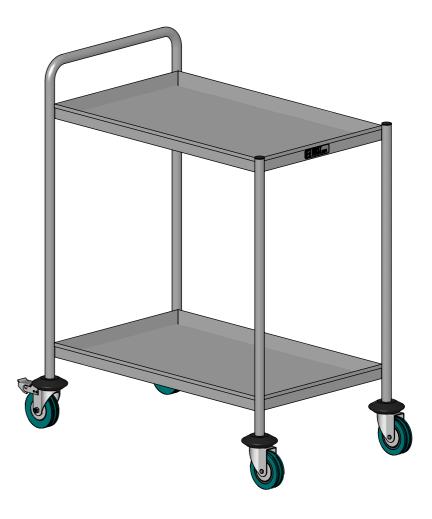

## 14-2 TROLLEY 2-TIER

SIZE: A3

SCALE: 1:10

## CONSTRUCTION NOTES:

- 1. TOPS MADE FROM 304 GRADE, 1.2mm STAINLESS STEEL.
- 2. FRAME MADE FROM Ø25mm STAINLESS STEEL TUBE
- 3. FEET ARE Ø100MM SWIVEL CASTORS 2X LOCKING AND 2X NON-LOCKING.