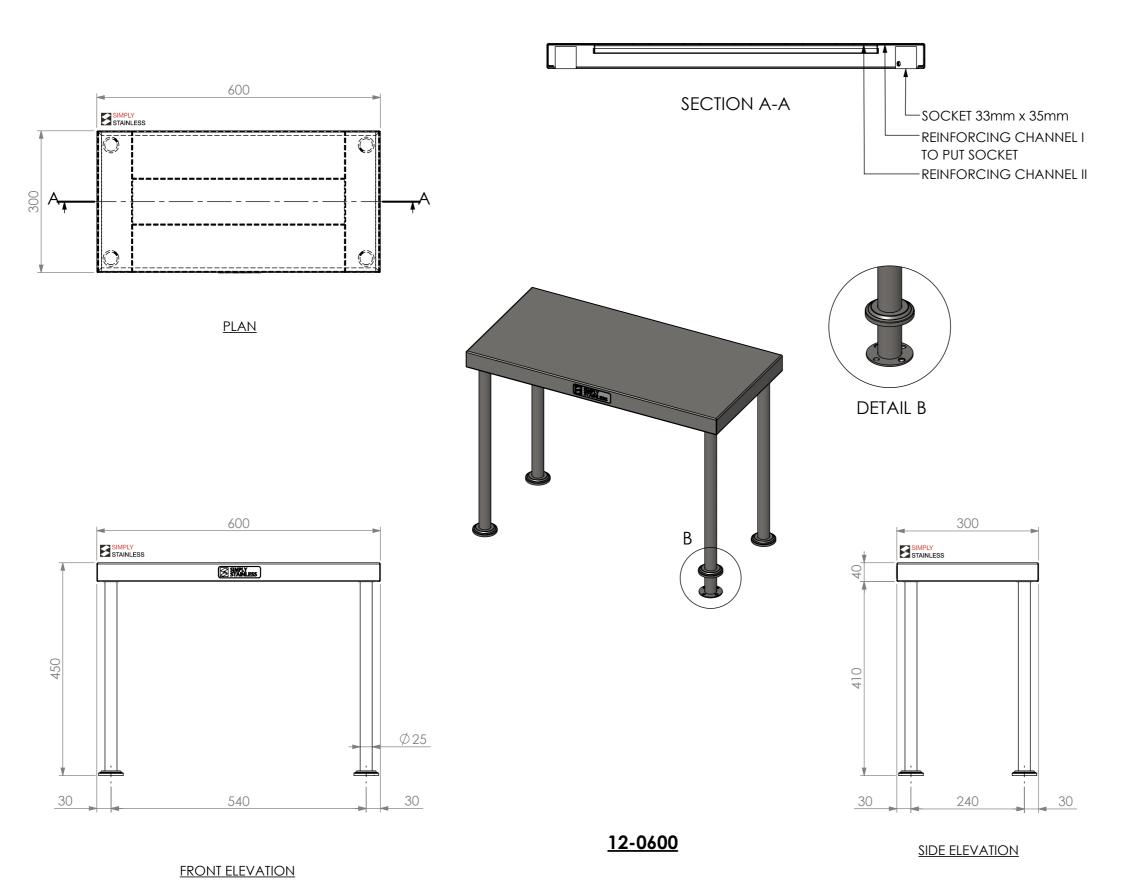

## 12-0600 SINGLE OVERSHELF

SIZE: A3

SCALE: 1:8

## **CONSTRUCTION NOTES:**

- 1. TOPS AND SIDE MADE FROM 1.2mm STAINLESS STEEL.
- 2. REINFORCING CHANNELS MADE FROM 1.2mm STAINLESS STEEL.
- 3. FRAME MADE FROM  $\varnothing 25 \mathrm{mm}$  STAINLESS STEEL TUBE.
- 4. FEET ARE STAINLESS STEEL Ø48.5mm FLANGE WITH 4X 6mm HOLES WITH STAINLESS STEEL COVER.