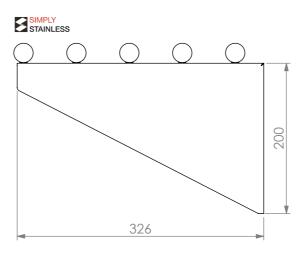

**SIDE ELEVATION** 

**SIMPLY** STAINLESS Modular Sinks, Tables & Shelving

Modular Sinks, Tables & Shelving
COPYRIGHT © 2023

This drawing is the property of CI GROUP PTY LTD.
Tradings as SIMPLY STAINLESS and It may not be
copied, reproduced or modified in whole or in part
without prior written permission of CI GROUP PTY
LTD. SIMPLY STAINLESS reserves the right to
change specification and design without notice.

## 11-0600 PIPE WALL SHELF

SIZE: A3

SCALE: 1:5

## **CONSTRUCTION NOTES**:

1. PIPE MADE FROM Ø25mm STAINLESS STEEL TUBE. 2. END CAPS AND BRACKETS MADE FROM STAINLESS STEEL.

<u>11-0600</u>