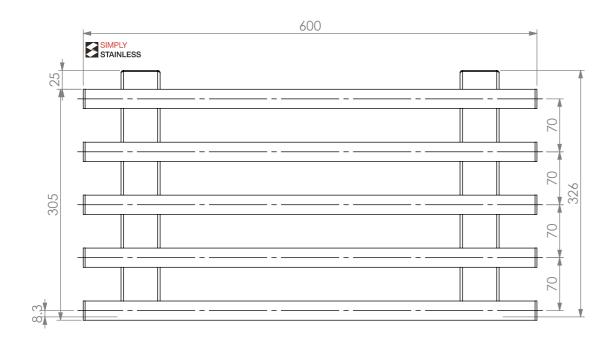

## 11-0600 PIPE WALL SHELF

SIZE: A3

SCALE: 1:5

## **CONSTRUCTION NOTES**:

1. PIPE MADE FROM Ø25mm STAINLESS STEEL TUBE. 2. END CAPS AND BRACKETS MADE FROM STAINLESS STEEL.

<u>11-0600</u>