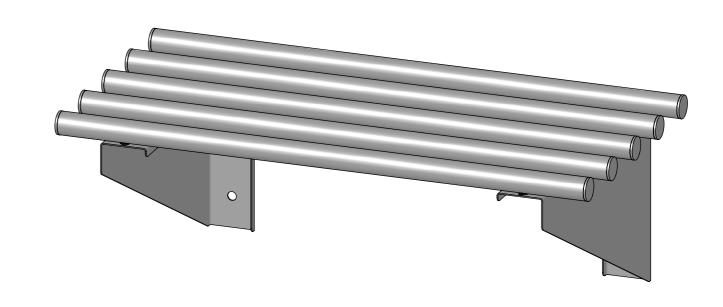

## 11-0600 PIPE WALL SHELF

SIZE: A3

SCALE: 1:5

## **CONSTRUCTION NOTES**:

1. PIPE MADE FROM Ø25mm STAINLESS STEEL TUBE. 2. END CAPS AND BRACKETS MADE FROM STAINLESS STEEL.

<u>11-0600</u>