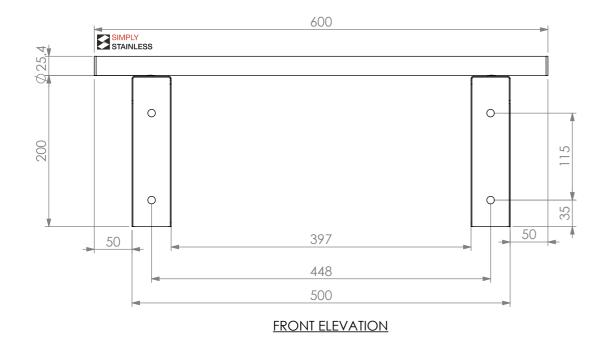

## 11-0600 PIPE WALL SHELF

SIZE: A3

SCALE: 1:5

## **CONSTRUCTION NOTES**:

1. PIPE MADE FROM Ø25mm STAINLESS STEEL TUBE. 2. END CAPS AND BRACKETS MADE FROM STAINLESS STEEL.

<u>11-0600</u>