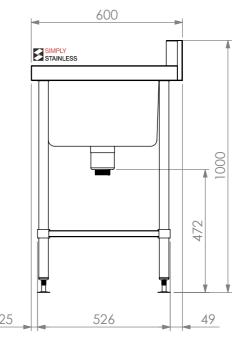

FRONT ELEVATION

SIDE ELEVATION

## 09-6-1650-DB-R **DOUBLE BOWL DISHWASH INLET**

SIZE: A3 SCALE: 1:15