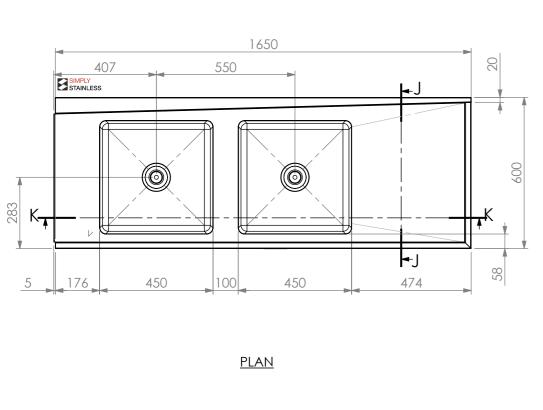

FRONT ELEVATION

SIDE ELEVATION

## **CONSTRUCTION NOTES:**

- TOPS MADE FROM 304 GRADE 1.2mm STAINLESS STEEL.
   REINFORCING CHANNELS MADE FROM 1.2mm
- STAINLESS STEEL. 3. SINKS MADE FROM 1.2mm STAINLESS STEEL.
- 4. FRAME MADE FROM Ø38mm STAINLESS STEEL TUBE.
- 5. POTRAIL MADE FROM STAINLESS STEEL
- ROUND TUBE & SQUARE TUBE.

  6. FEET ARE ADJUSTABLE STAINLESS STEEL
- DISC SHAPED FEET.
- 7. WATERCORP & WATERMARK APPROVED SINK WASTE INCLUDED.

09-6-1650-DB-R