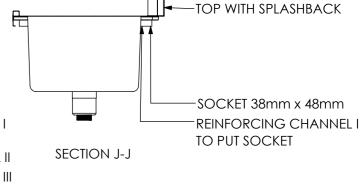

## **REINFORCING CHANNEL I** DETAIL

REINFORCING CHANNEL III DETAIL

REINFORCING CHANNEL IV DETAIL

## **CONSTRUCTION NOTES:**

- TOPS MADE FROM 304 GRADE 1.2mm STAINLESS STEEL.
   REINFORCING CHANNELS MADE FROM 1.2mm
- STAINLESS STEEL. 3. SINKS MADE FROM 1.2mm STAINLESS STEEL.
- 4. FRAME MADE FROM Ø38mm STAINLESS STEEL TUBE.
- 5. POTRAIL MADE FROM STAINLESS STEEL
- ROUND TUBE & SQUARE TUBE.