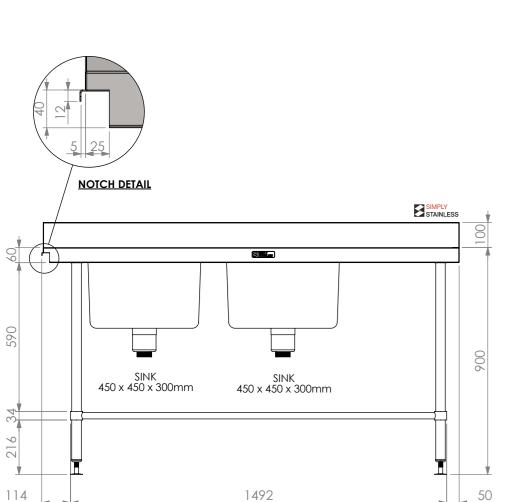

FRONT ELEVATION

SIDE ELEVATION

## **CONSTRUCTION NOTES:**

- TOPS MADE FROM 304 GRADE 1.2mm STAINLESS STEEL.
   REINFORCING CHANNELS MADE FROM 1.2mm
- STAINLESS STEEL. 3. SINKS MADE FROM 1.2mm STAINLESS STEEL.
- 4. FRAME MADE FROM Ø38mm STAINLESS STEEL TUBE.
- 5. POTRAIL MADE FROM STAINLESS STEEL
- ROUND TUBE & SQUARE TUBE.

  6. FEET ARE ADJUSTABLE STAINLESS STEEL
- DISC SHAPED FEET.
- 7. WATERCORP & WATERMARK APPROVED SINK WASTE INCLUDED.

09-6-1650-DB-R