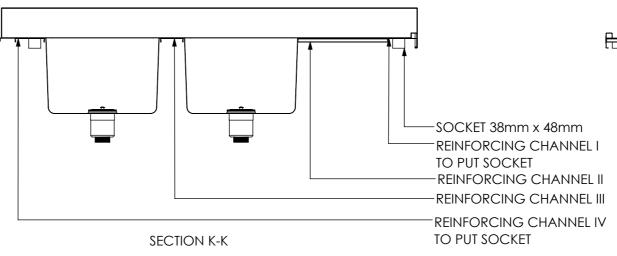

## **REINFORCING CHANNEL I** DETAIL

REINFORCING CHANNEL III DETAIL

REINFORCING CHANNEL IV DETAIL

## **CONSTRUCTION NOTES:**

- TOPS MADE FROM 304 GRADE 1.2mm STAINLESS STEEL.
   REINFORCING CHANNELS MADE FROM 1.2mm
- STAINLESS STEEL. 3. SINKS MADE FROM 1.2mm STAINLESS STEEL.
- 4. FRAME MADE FROM Ø38mm STAINLESS STEEL TUBE.
- 5. POTRAIL MADE FROM STAINLESS STEEL
- ROUND TUBE & SQUARE TUBE.