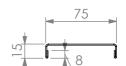

## **REINFORCING CHANNEL I** DETAIL

REINFORCING CHANNEL III DETAIL

REINFORCING CHANNEL IV DETAIL