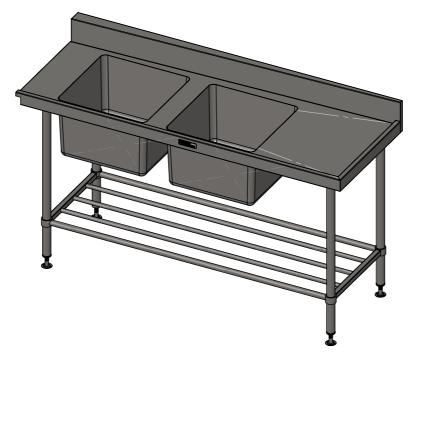

## 09-6-1650-DB-R **DOUBLE BOWL DISHWASH INLET**

SIZE: A3 SCALE: 1:15

## **CONSTRUCTION NOTES:**

- TOPS MADE FROM 304 GRADE 1.2mm STAINLESS STEEL.
   REINFORCING CHANNELS MADE FROM 1.2mm
- STAINLESS STEEL. 3. SINKS MADE FROM 1.2mm STAINLESS STEEL.
- 4. FRAME MADE FROM Ø38mm STAINLESS STEEL TUBE.
- 5. POTRAIL MADE FROM STAINLESS STEEL
- ROUND TUBE & SQUARE TUBE.