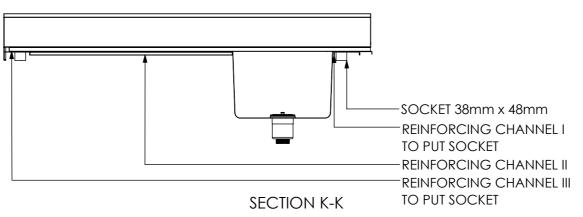

REINFORCING CHANNEL I DETAIL

REINFORCING CHANNEL II DETAIL

REINFORCING CHANNEL III DETAIL

Modular Sinks, Tables & Shelving
COPYRIGHT © 2023

This drawing is the property of CI GROUP PTY LTD.
Tradings as SIMPLY STAINLESS and It may not be
copied, reproduced or modified in whole or in part
without prior written permission of CI GROUP PTY
LTD. SIMPLY STAINLESS reserves the right to
change specification and design without notice.

## CONSTRUCTION NOTES:

- TOPS MADE FROM 304 GRADE 1.2mm STAINLESS STEEL.
   REINFORCING CHANNELS MADE FROM 1.2mm
- STAINLESS STEEL.
- 3. SINK MADE FROM 1.2mm STAINLESS STEEL.
- 4. FRAME MADE FROM Ø38mm STAINLESS STEEL TUBE.
- 5. POTRAIL MADE FROM STAINLESS STEEL ROUND TUBE & SQUARE TUBE.6. FEET ARE ADJUSTABLE STAINLESS STEEL
- DISC SHAPED FEET.