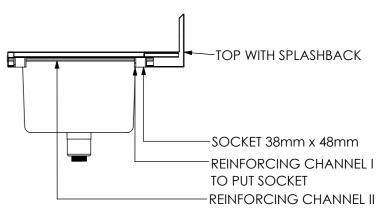

REINFORCING CHANNEL I DETAIL

REINFORCING CHANNEL II DETAIL

REINFORCING CHANNEL III DETAIL

Modular Sinks, Tables & Shelving
COPYRIGHT © 2023

This drawing is the property of CI GROUP PTY LTD.
Tradings as SIMPLY STAINLESS and It may not be
copied, reproduced or modified in whole or in part
without prior written permission of CI GROUP PTY
LTD. SIMPLY STAINLESS reserves the right to
change specification and design without notice.

## CONSTRUCTION NOTES:

- TOPS MADE FROM 304 GRADE 1.2mm STAINLESS STEEL.
   REINFORCING CHANNELS MADE FROM 1.2mm
- STAINLESS STEEL.
- 3. SINK MADE FROM 1.2mm STAINLESS STEEL.
- 4. FRAME MADE FROM Ø38mm STAINLESS STEEL TUBE.
- 5. POTRAIL MADE FROM STAINLESS STEEL ROUND TUBE & SQUARE TUBE.6. FEET ARE ADJUSTABLE STAINLESS STEEL
- DISC SHAPED FEET.