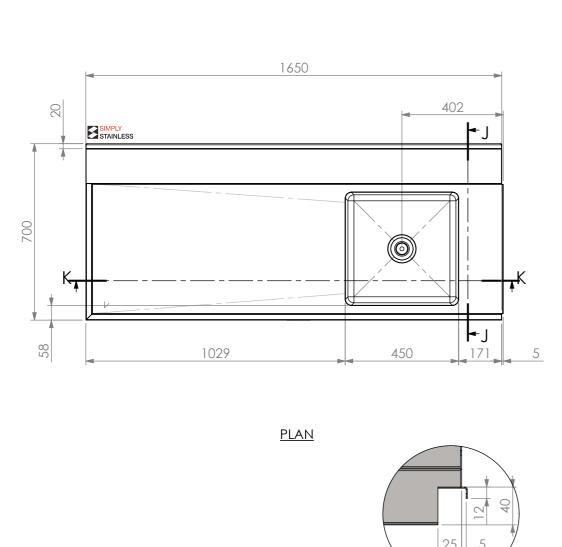

## 08-7-1650L DISHWASH INLET BENCH

SIZE: A3

SCALE: 1:15

## CONSTRUCTION NOTES:

- TOPS MADE FROM 304 GRADE 1.2mm STAINLESS STEEL.
   REINFORCING CHANNELS MADE FROM 1.2mm
- STAINLESS STEEL.
- 3. SINK MADE FROM 1.2mm STAINLESS STEEL.
- 4. FRAME MADE FROM Ø38mm STAINLESS STEEL TUBE.
- 5. POTRAIL MADE FROM STAINLESS STEEL ROUND TUBE & SQUARE TUBE.6. FEET ARE ADJUSTABLE STAINLESS STEEL
- DISC SHAPED FEET.

  7. WATERCORP & WATERMARK APPROVED
- WATERCORP & WATERMARK APPROVED SINK WASTE INCLUDED.

FRONT ELEVATION

1492

**NOTCH DETAIL** 

SINK 450 x 450 x 300mm

114

08-7-1650L