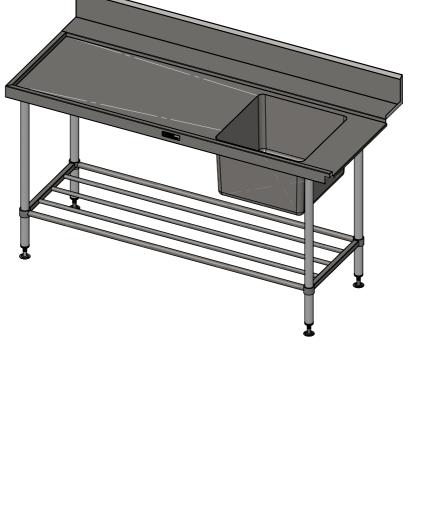

## 08-7-1650L DISHWASH INLET BENCH

SIZE: A3

SCALE: 1:15

## CONSTRUCTION NOTES:

- TOPS MADE FROM 304 GRADE 1.2mm STAINLESS STEEL.
   REINFORCING CHANNELS MADE FROM 1.2mm
- STAINLESS STEEL.
- 3. SINK MADE FROM 1.2mm STAINLESS STEEL.
- 4. FRAME MADE FROM Ø38mm STAINLESS STEEL TUBE.
- 5. POTRAIL MADE FROM STAINLESS STEEL ROUND TUBE & SQUARE TUBE.6. FEET ARE ADJUSTABLE STAINLESS STEEL
- DISC SHAPED FEET.

  7. WATERCORP & WATERMARK APPROVED
- WATERCORP & WATERMARK APPROVED SINK WASTE INCLUDED.

FRONT ELEVATION

1492

**NOTCH DETAIL** 

SINK 450 x 450 x 300mm

114

08-7-1650L