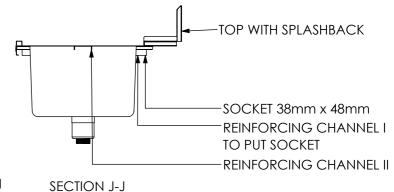

## 08-7-1500R **DISHWASH INLET BENCH**

SIZE: A3

SCALE: 1:15

## **CONSTRUCTION NOTES:**

- TOPS MADE FROM 304 GRADE 1.2mm STAINLESS STEEL.
   REINFORCING CHANNELS MADE FROM 1.2mm
- STAINLESS STEEL.
- 3. SINK MADE FROM 1.2mm STAINLESS STEEL.
  4. FRAME MADE FROM Ø38mm STAINLESS STEEL TUBE.
- 5. POTRAIL MADE FROM STAINLESS STEEL ROUND TUBE & SQUARE TUBE.

  6. FEET ARE ADJUSTABLE STAINLESS STEEL
- DISC SHAPED FEET.
- 7. WATERCORP & WATERMARK APPROVED SINK WASTE INCLUDED.

**FRONT ELEVATION SIDE ELEVATION**