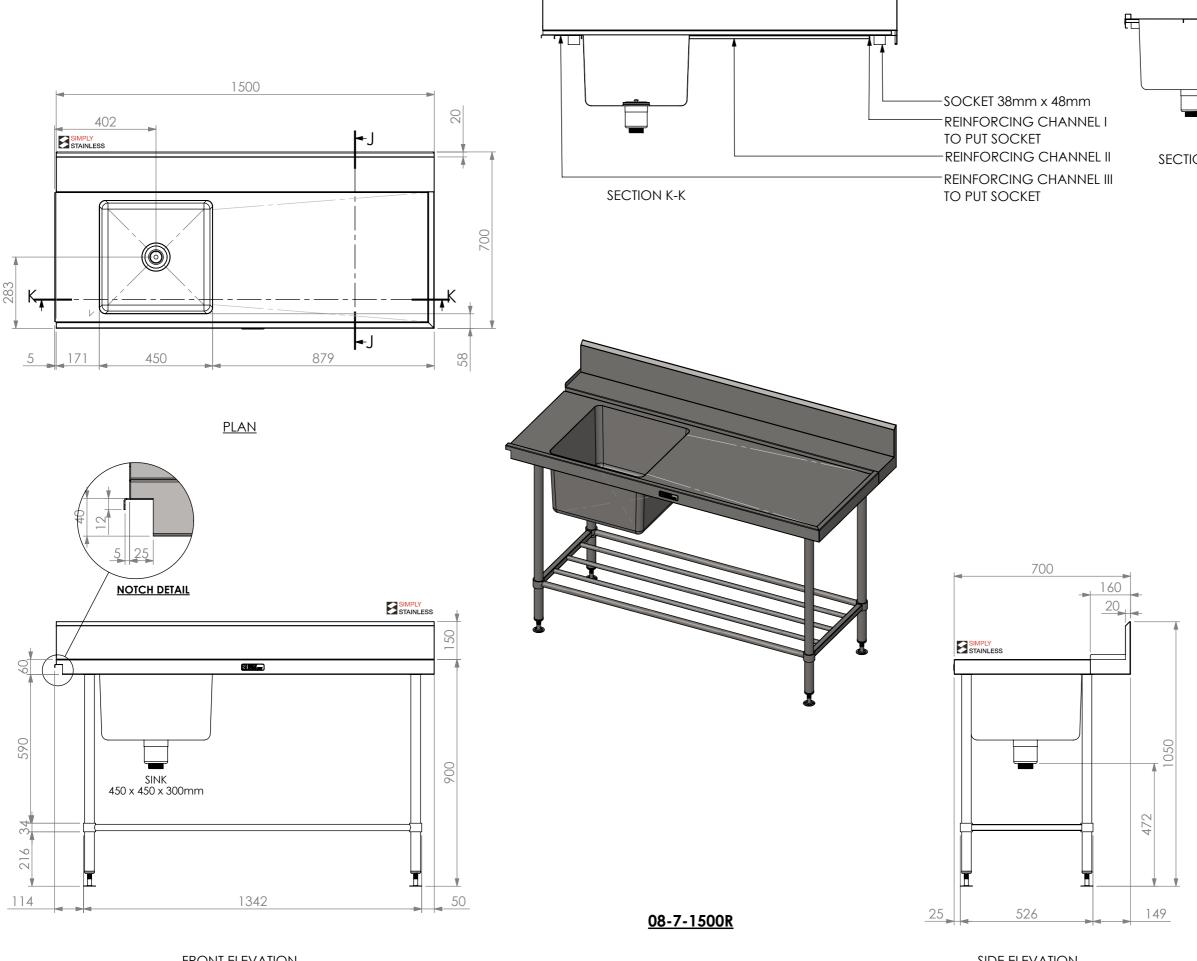

## 08-7-1500R **DISHWASH INLET BENCH**

SIZE: A3

SCALE: 1:15

## **CONSTRUCTION NOTES:**

- TOPS MADE FROM 304 GRADE 1.2mm STAINLESS STEEL.
   REINFORCING CHANNELS MADE FROM 1.2mm
- STAINLESS STEEL.
- 3. SINK MADE FROM 1.2mm STAINLESS STEEL.
  4. FRAME MADE FROM Ø38mm STAINLESS STEEL TUBE.
- 5. POTRAIL MADE FROM STAINLESS STEEL ROUND TUBE & SQUARE TUBE.

  6. FEET ARE ADJUSTABLE STAINLESS STEEL
- DISC SHAPED FEET.
- 7. WATERCORP & WATERMARK APPROVED SINK WASTE INCLUDED.

**FRONT ELEVATION SIDE ELEVATION**