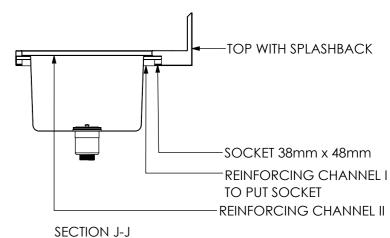

## **CONSTRUCTION NOTES:**

- TOPS MADE FROM 304 GRADE 1.2mm STAINLESS STEEL.
   REINFORCING CHANNELS MADE FROM 1.2mm
- STAINLESS STEEL.
- 3. SINK MADE FROM 1.2mm STAINLESS STEEL.
  4. FRAME MADE FROM Ø38mm STAINLESS STEEL TUBE.
- 5. POTRAIL MADE FROM STAINLESS STEEL
- ROUND TUBE & SQUARE TUBE.

  6. FEET ARE ADJUSTABLE STAINLESS STEEL DISC SHAPED FEET.
- 7. WATERCORP & WATERMARK APPROVED SINK WASTE INCLUDED.