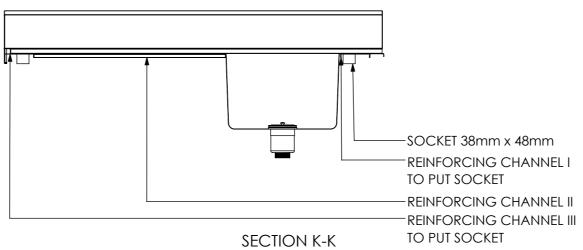

## **CONSTRUCTION NOTES:**

- TOPS MADE FROM 304 GRADE 1.2mm STAINLESS STEEL.
   REINFORCING CHANNELS MADE FROM 1.2mm
- STAINLESS STEEL.
- 3. SINK MADE FROM 1.2mm STAINLESS STEEL.
  4. FRAME MADE FROM Ø38mm STAINLESS STEEL TUBE.
- 5. POTRAIL MADE FROM STAINLESS STEEL
- ROUND TUBE & SQUARE TUBE.

  6. FEET ARE ADJUSTABLE STAINLESS STEEL DISC SHAPED FEET.
- 7. WATERCORP & WATERMARK APPROVED SINK WASTE INCLUDED.