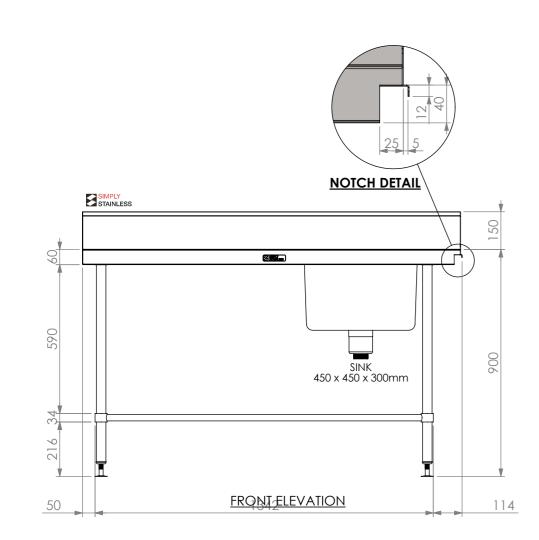

## 08-7-1500L **DISHWASH INLET BENCH**

SIZE: A3

SCALE: 1:12

## **CONSTRUCTION NOTES:**

- TOPS MADE FROM 304 GRADE 1.2mm STAINLESS STEEL.
   REINFORCING CHANNELS MADE FROM 1.2mm
- STAINLESS STEEL.
- 3. SINK MADE FROM 1.2mm STAINLESS STEEL.
  4. FRAME MADE FROM Ø38mm STAINLESS STEEL TUBE.
- 5. POTRAIL MADE FROM STAINLESS STEEL
- ROUND TUBE & SQUARE TUBE.

  6. FEET ARE ADJUSTABLE STAINLESS STEEL DISC SHAPED FEET.
- 7. WATERCORP & WATERMARK APPROVED SINK WASTE INCLUDED.