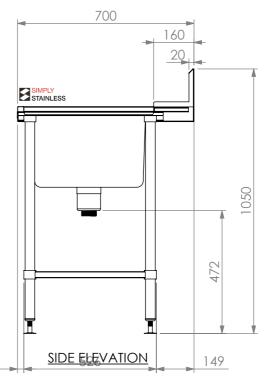

## 08-7-1500L **DISHWASH INLET BENCH**

SIZE: A3

SCALE: 1:12

## **CONSTRUCTION NOTES:**

- TOPS MADE FROM 304 GRADE 1.2mm STAINLESS STEEL.
   REINFORCING CHANNELS MADE FROM 1.2mm
- STAINLESS STEEL.
- 3. SINK MADE FROM 1.2mm STAINLESS STEEL.
  4. FRAME MADE FROM Ø38mm STAINLESS STEEL TUBE.
- 5. POTRAIL MADE FROM STAINLESS STEEL
- ROUND TUBE & SQUARE TUBE.

  6. FEET ARE ADJUSTABLE STAINLESS STEEL DISC SHAPED FEET.
- 7. WATERCORP & WATERMARK APPROVED SINK WASTE INCLUDED.