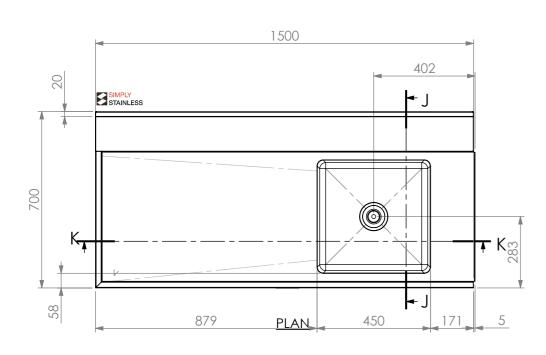

## **CONSTRUCTION NOTES:**

- TOPS MADE FROM 304 GRADE 1.2mm STAINLESS STEEL.
   REINFORCING CHANNELS MADE FROM 1.2mm
- STAINLESS STEEL.
- 3. SINK MADE FROM 1.2mm STAINLESS STEEL.
  4. FRAME MADE FROM Ø38mm STAINLESS STEEL TUBE.
- 5. POTRAIL MADE FROM STAINLESS STEEL
- ROUND TUBE & SQUARE TUBE.

  6. FEET ARE ADJUSTABLE STAINLESS STEEL DISC SHAPED FEET.
- 7. WATERCORP & WATERMARK APPROVED SINK WASTE INCLUDED.