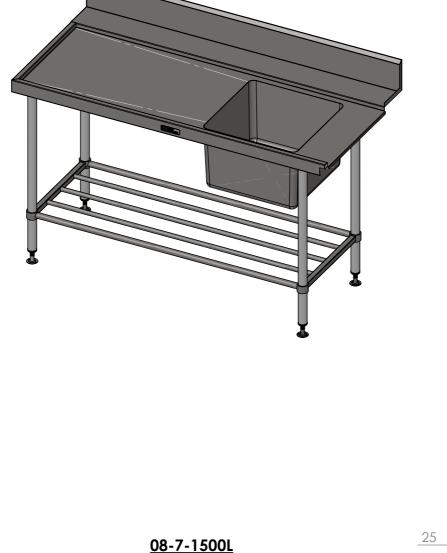

## 08-7-1500L **DISHWASH INLET BENCH**

SIZE: A3

SCALE: 1:12

## **CONSTRUCTION NOTES:**

- TOPS MADE FROM 304 GRADE 1.2mm STAINLESS STEEL.
   REINFORCING CHANNELS MADE FROM 1.2mm
- STAINLESS STEEL.
- 3. SINK MADE FROM 1.2mm STAINLESS STEEL.
  4. FRAME MADE FROM Ø38mm STAINLESS STEEL TUBE.
- 5. POTRAIL MADE FROM STAINLESS STEEL
- ROUND TUBE & SQUARE TUBE.

  6. FEET ARE ADJUSTABLE STAINLESS STEEL DISC SHAPED FEET.
- 7. WATERCORP & WATERMARK APPROVED SINK WASTE INCLUDED.