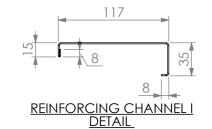

1200

**FRONT ELEVATION** 

TOP WITH SPLASHBACK -SOCKET 38mm x 48mm REINFORCING CHANNEL I TO PUT SOCKET -REINFORCING CHANNEL II

SECTION J-J

REINFORCING CHANNEL II DETAIL

REINFORCING CHANNEL III DETAIL

Modular Sinks, Tables & Shelving COPYRIGHT © 2023 This drawing is the property of CI GROUP PTY LTD. Tradings as SIMPLY STAINLESS and It may not be copied, reproduced or modified in whole or in part without prior written permission of CI GROUP PTY LTD. SIMPLY STAINLESS reserves the right to change specification and design without notice.

## **CONSTRUCTION NOTES:**

- TOPS MADE FROM 304 GRADE 1.2mm STAINLESS STEEL.
   REINFORCING CHANNELS MADE FROM 1.2mm
- STAINLESS STEEL.
- 3. SINK MADE FROM 1.2mm STAINLESS STEEL.
- 4. FRAME MADE FROM Ø38mm STAINLESS STEEL TUBE.
- 5. POTRAIL MADE FROM STAINLESS STEEL
- ROUND TUBE & SQUARE TUBE.