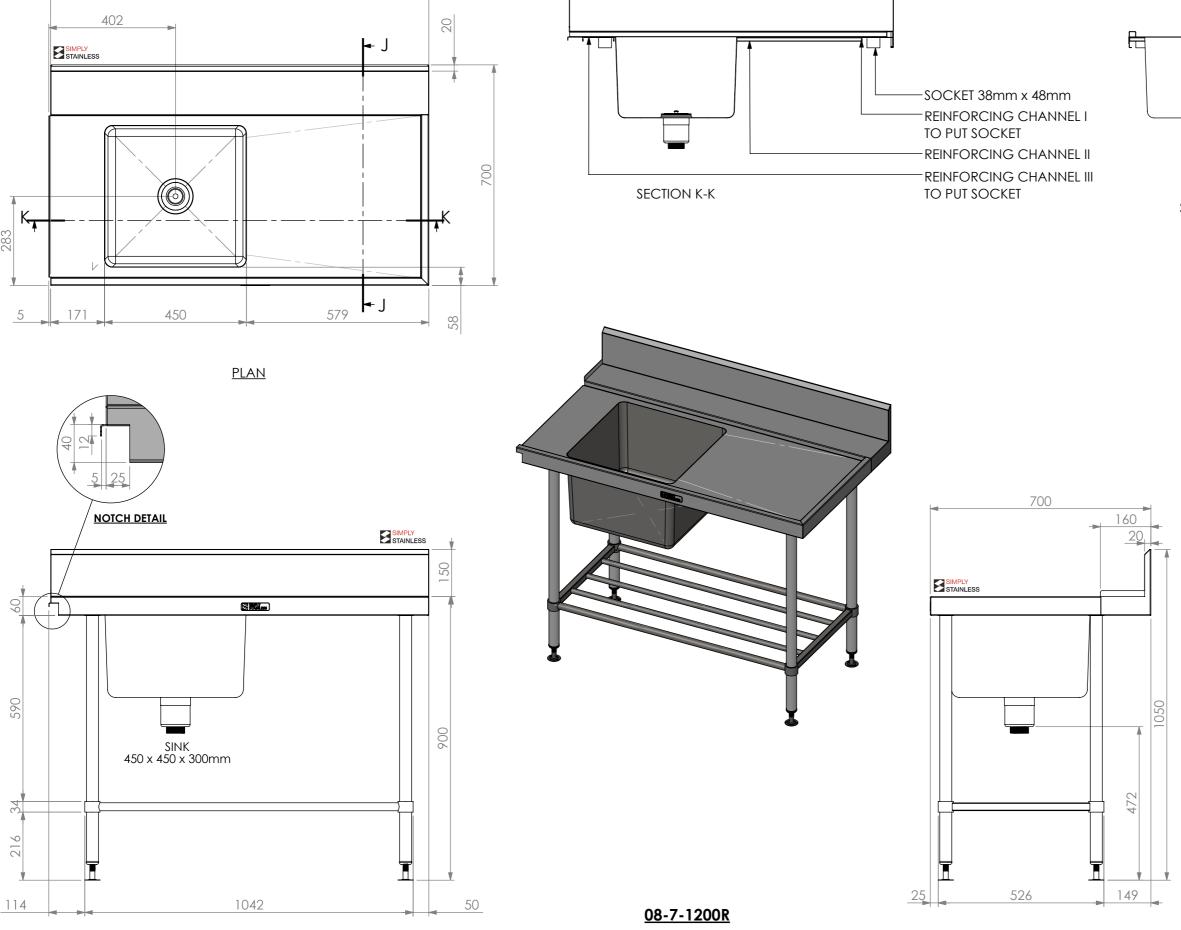

1200

**FRONT ELEVATION** 

TOP WITH SPLASHBACK -SOCKET 38mm x 48mm REINFORCING CHANNEL I TO PUT SOCKET -REINFORCING CHANNEL II

SECTION J-J

REINFORCING CHANNEL II DETAIL

REINFORCING CHANNEL III DETAIL

Modular Sinks, Tables & Shelving COPYRIGHT © 2023 This drawing is the property of CI GROUP PTY LTD. Tradings as SIMPLY STAINLESS and It may not be copied, reproduced or modified in whole or in part without prior written permission of CI GROUP PTY LTD. SIMPLY STAINLESS reserves the right to change specification and design without notice.

## 08-7-1200R **DISHWASH INLET BENCH**

SIZE: A3

**SIDE ELEVATION** 

SCALE: 1:12

## **CONSTRUCTION NOTES:**

- TOPS MADE FROM 304 GRADE 1.2mm STAINLESS STEEL.
   REINFORCING CHANNELS MADE FROM 1.2mm
- STAINLESS STEEL.
- 3. SINK MADE FROM 1.2mm STAINLESS STEEL.
- 4. FRAME MADE FROM Ø38mm STAINLESS STEEL TUBE.
- 5. POTRAIL MADE FROM STAINLESS STEEL
- ROUND TUBE & SQUARE TUBE.

  6. FEET ARE ADJUSTABLE STAINLESS STEEL DISC SHAPED FEET.
- 7. WATERCORP & WATERMARK APPROVED SINK WASTE INCLUDED.