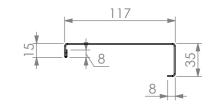

<u>PLAN</u>

SIMPLY STAINLESS **NOTCH DETAIL** 

SINK 450 x 450 x 300mm

114







### REINFORCING CHANNEL I DETAIL



# REINFORCING CHANNEL II DETAIL



## REINFORCING CHANNEL III DETAIL



Modular Sinks, Tables & Shelving
COPYRIGHT © 2023

This drawing is the property of CI GROUP PTY LTD.
Tradings as SIMPLY STAINLESS and It may not be
copied, reproduced or modified in whole or in part
without prior written permission of CI GROUP PTY
LTD. SIMPLY STAINLESS reserves the right to
change specification and design without notice.

### 08-7-1200L DISHWASH INLET BENCH

SIZE: A3

SCALE: 1:12

#### CONSTRUCTION NOTES:

- TOPS MADE FROM 304 GRADE 1.2mm STAINLESS STEEL.
   REINFORCING CHANNELS MADE FROM 1.2mm
  - STAINLESS STEEL.
- 3. SINK MADE FROM 1.2mm STAINLESS STEEL.
  4. FRAME MADE FROM Ø38mm STAINLESS STEEL TUBE.
- 5. POTRAIL MADE FROM STAINLESS STEEL
- POTRAIL MADE FROM S