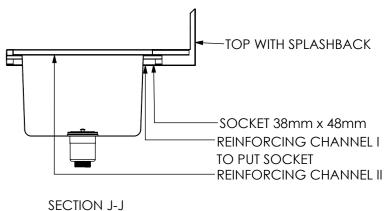

<u>PLAN</u>

SIMPLY STAINLESS **NOTCH DETAIL** 

SINK 450 x 450 x 300mm

114







### REINFORCING CHANNEL I DETAIL



# REINFORCING CHANNEL II DETAIL



## REINFORCING CHANNEL III DETAIL



Modular Sinks, Tables & Shelving
COPYRIGHT © 2023

This drawing is the property of CI GROUP PTY LTD.
Tradings as SIMPLY STAINLESS and It may not be
copied, reproduced or modified in whole or in part
without prior written permission of CI GROUP PTY
LTD. SIMPLY STAINLESS reserves the right to
change specification and design without notice.

### 08-7-1200L DISHWASH INLET BENCH

SIZE: A3

SCALE: 1:12

#### CONSTRUCTION NOTES:

- TOPS MADE FROM 304 GRADE 1.2mm STAINLESS STEEL.
   REINFORCING CHANNELS MADE FROM 1.2mm
  - STAINLESS STEEL.
- 3. SINK MADE FROM 1.2mm STAINLESS STEEL.
  4. FRAME MADE FROM Ø38mm STAINLESS STEEL TUBE.
- 5. POTRAIL MADE FROM STAINLESS STEEL
- POTRAIL MADE FROM