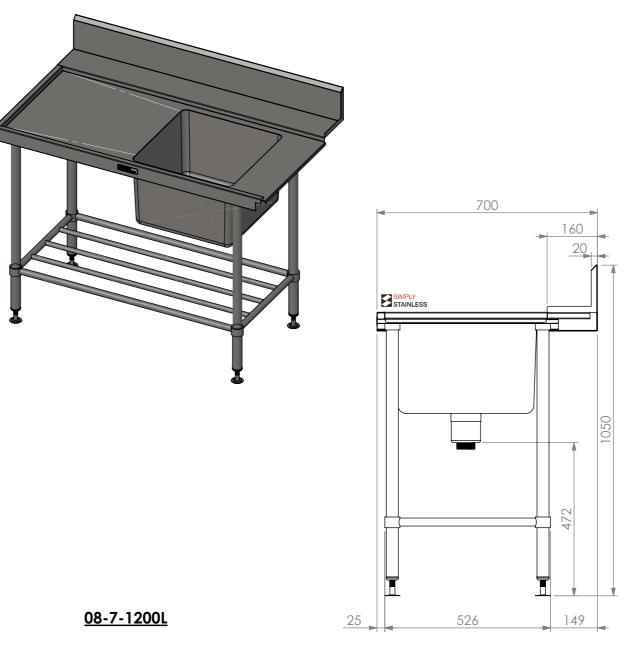

### 08-7-1200L DISHWASH INLET BENCH

SIZE: A3

SCALE: 1:12

#### CONSTRUCTION NOTES:

- TOPS MADE FROM 304 GRADE 1.2mm STAINLESS STEEL.
   REINFORCING CHANNELS MADE FROM 1.2mm
  - STAINLESS STEEL.
- 3. SINK MADE FROM 1.2mm STAINLESS STEEL.
  4. FRAME MADE FROM Ø38mm STAINLESS STEEL TUBE.
- 5. POTRAIL MADE FROM STAINLESS STEEL
- POTRAIL MADE FROM STAINLESS STEEL ROUND TUBE & SQUARE TUBE.
   FEET ARE ADJUSTABLE STAINLESS STEEL
- FEET ARE ADJUSTABLE STAINLESS STEE DISC SHAPED FEET.
- 7. WATERCORP & WATERMARK APPROVED SINK WASTE INCLUDED.

1042

SIDE ELEVATION