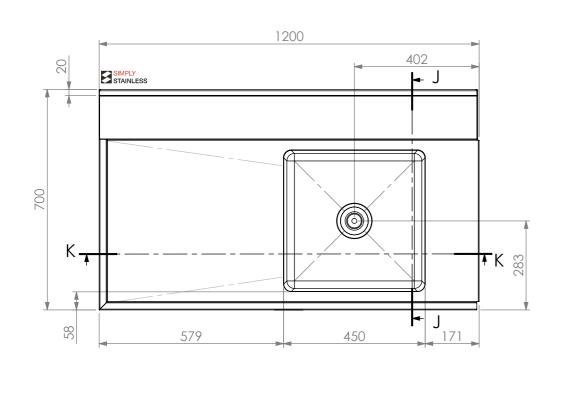

<u>PLAN</u>

SIMPLY STAINLESS **NOTCH DETAIL** 

SINK 450 x 450 x 300mm

114







### REINFORCING CHANNEL I DETAIL



# REINFORCING CHANNEL II DETAIL



## REINFORCING CHANNEL III DETAIL



Modular Sinks, Tables & Shelving
COPYRIGHT © 2023

This drawing is the property of CI GROUP PTY LTD.
Tradings as SIMPLY STAINLESS and It may not be
copied, reproduced or modified in whole or in part
without prior written permission of CI GROUP PTY
LTD. SIMPLY STAINLESS reserves the right to
change specification and design without notice.

### 08-7-1200L DISHWASH INLET BENCH

SIZE: A3

SCALE: 1:12

#### CONSTRUCTION NOTES:

- TOPS MADE FROM 304 GRADE 1.2mm STAINLESS STEEL.
   REINFORCING CHANNELS MADE FROM 1.2mm
  - STAINLESS STEEL.
- 3. SINK MADE FROM 1.2mm STAINLESS STEEL.
  4. FRAME MADE FROM Ø38m