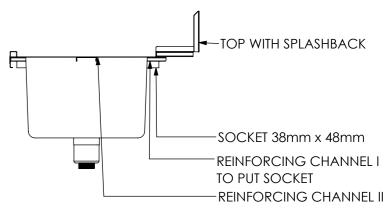

<u>PLAN</u>

450 x 450 x 300mm

**NOTCH DETAIL** 

114

SECTION J-J

REINFORCING CHANNEL I DETAIL

REINFORCING CHANNEL II DETAIL

REINFORCING CHANNEL III DETAIL

## **CONSTRUCTION NOTES:**

- TOPS MADE FROM 304 GRADE 1.2mm STAINLESS STEEL.
   REINFORCING CHANNELS MADE FROM 1.2mm
  - STAINLESS STEEL.
- 3. SINK MADE FROM 1.2mm STAINLESS STEEL.
- 4. FRAME MADE FROM Ø38mm STAINLESS STEEL TUBE.
- 5. POTRAIL MADE FROM STAINLESS STEEL ROUND TUBE & SQUARE TUBE.