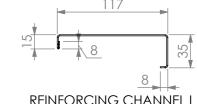

<u>PLAN</u>

450 x 450 x 300mm

**NOTCH DETAIL** 

114

SECTION J-J

REINFORCING CHANNEL I DETAIL

REINFORCING CHANNEL II DETAIL

REINFORCING CHANNEL III DETAIL

## **CONSTRUCTION NOTES:**

- TOPS MADE FROM 304 GRADE 1.2mm STAINLESS STEEL.
   REINFORCING CHANNELS MADE FROM 1.2mm
  - STAINLESS STEEL.
- 3. SINK MADE FROM 1.2mm STAINLESS STEEL.
- 4. FRAME MADE FROM Ø38mm STAINLESS STEEL TUBE.
- 5. POTRAIL MADE FROM STAINLESS STEEL ROUND TUBE & SQUARE TUBE.