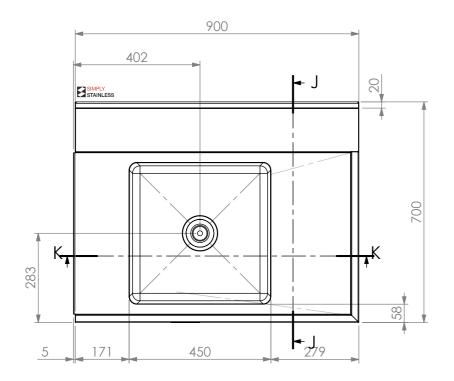

<u>PLAN</u>

450 x 450 x 300mm

**NOTCH DETAIL** 

114

SECTION J-J

REINFORCING CHANNEL I DETAIL

REINFORCING CHANNEL II DETAIL

REINFORCING CHANNEL III DETAIL

## **CONSTRUCTION NOTES:**

- TOPS MADE FROM 304 GRADE 1.2mm STAINLESS STEEL.
   REINFORCING CHANNELS MADE FROM 1.2mm
  - STAINLESS STEEL.
- 3. SINK MADE FROM 1.2mm STAINLESS STEEL.
- 4. FRAME MADE FROM Ø38mm STAINLESS STEEL TUBE.
- 5. POTRAIL MADE FROM STAINLESS STEEL ROUND TUBE & SQUARE TUBE.

  6. FEET ARE ADJUSTABLE STAINLESS STEEL
- DISC SHAPED FEET.
- 7. WATERCORP & WATERMARK APPROVED SINK WASTE INCLUDED.

700

**FRONT ELEVATION** 

742

50

149

526