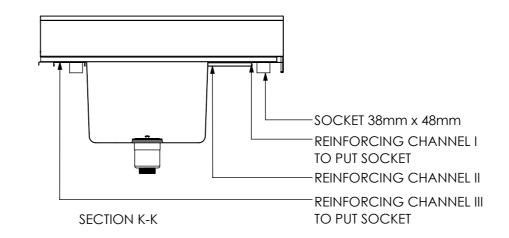

<u>PLAN</u>

450 x 450 x 300mm

**NOTCH DETAIL** 

114

SECTION J-J

REINFORCING CHANNEL I DETAIL

REINFORCING CHANNEL II DETAIL

REINFORCING CHANNEL III DETAIL

## **CONSTRUCTION NOTES:**

- TOPS MADE FROM 304 GRADE 1.2mm STAINLESS STEEL.
   REINFORCING CHANNELS MADE FROM 1.2mm
  - STAINLESS STEEL.
- 3. SINK MADE FROM 1.2mm STAINLESS STEEL.
- 4. FRAME MADE FROM Ø38mm STAINLESS STEEL TUBE.
- 5. POTRAIL MADE FROM STAINLESS STEEL ROUND TUBE & SQUARE TUBE.