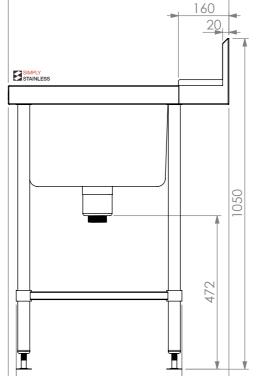

## 08-7-0900R **DISHWASH INLET BENCH**

SIZE: A3 SCALE: 1:12

## **CONSTRUCTION NOTES:**

- TOPS MADE FROM 304 GRADE 1.2mm STAINLESS STEEL.
   REINFORCING CHANNELS MADE FROM 1.2mm
  - STAINLESS STEEL.
- 3. SINK MADE FROM 1.2mm STAINLESS STEEL.
- 4. FRAME MADE FROM Ø38mm STAINLESS STEEL TUBE.
- 5. POTRAIL MADE FROM STAINLESS STEEL ROUND TUBE & SQUARE TUBE.

  6. FEET ARE ADJUSTABLE STAINLESS STEEL
- DISC SHAPED FEET.
- 7. WATERCORP & WATERMARK APPROVED SINK WASTE INCLUDED.

700

**FRONT ELEVATION** 

742

50

149

526