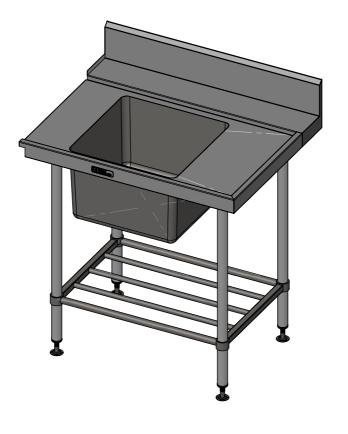

## 08-7-0900R **DISHWASH INLET BENCH**

SIZE: A3 SCALE: 1:12

## **CONSTRUCTION NOTES:**

- TOPS MADE FROM 304 GRADE 1.2mm STAINLESS STEEL.
   REINFORCING CHANNELS MADE FROM 1.2mm
  - STAINLESS STEEL.
- 3. SINK MADE FROM 1.2mm STAINLESS STEEL.
- 4. FRAME MADE FROM Ø38mm STAINLESS STEEL TUBE.
- 5. POTRAIL MADE FROM STAINLESS STEEL ROUND TUBE & SQUARE TUBE.

  6. FEET ARE ADJUSTABLE STAINLESS STEEL
- DISC SHAPED FEET.
- 7. WATERCORP & WATERMARK APPROVED SINK WASTE INCLUDED.

700

**FRONT ELEVATION** 

742

50

149

526