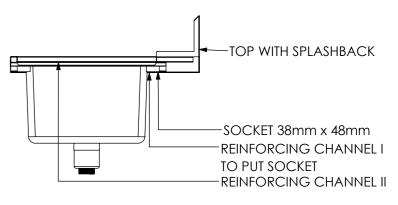

## **REINFORCING CHANNEL I** DETAIL

REINFORCING CHANNEL II DETAIL

REINFORCING CHANNEL III DETAIL

Modular Sinks, Tables & Shelving COPYRIGHT © 2023 This drawing is the property of CI GROUP PTY LTD. Tradings as SIMPLY STAINLESS and It may not be copied, reproduced or modified in whole or in part without prior written permission of CI GROUP PTY LTD. SIMPLY STAINLESS reserves the right to change specification and design without notice.

## **CONSTRUCTION NOTES:**

- TOPS MADE FROM 304 GRADE 1.2mm STAINLESS STEEL.
   REINFORCING CHANNELS MADE FROM 1.2mm
   STAINLESS STEEL.
- 3. SINK MADE FROM 1.2mm STAINLESS STEEL.
- 4. FRAME MADE FROM Ø38mm STAINLESS STEEL TUBE.
- 5. POTRAIL MADE FROM STAINLESS STEEL ROUND TUBE & SQUARE TUBE.