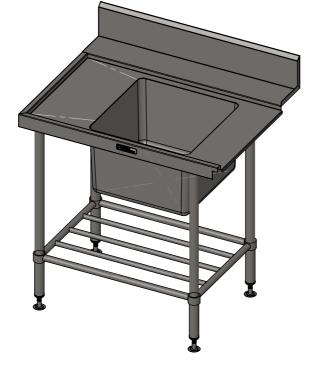

## 08-7-0900L **DISHWASH INLET BENCH**

SIZE: A3

SCALE: 1:20

## **CONSTRUCTION NOTES:**

- TOPS MADE FROM 304 GRADE 1.2mm STAINLESS STEEL.
   REINFORCING CHANNELS MADE FROM 1.2mm
   STAINLESS STEEL.
- 3. SINK MADE FROM 1.2mm STAINLESS STEEL.
- 4. FRAME MADE FROM Ø38mm STAINLESS STEEL TUBE.
- 5. POTRAIL MADE FROM STAINLESS STEEL ROUND TUBE & SQUARE TUBE.

  6. FEET ARE ADJUSTABLE STAINLESS STEEL
- DISC SHAPED FEET.
- 7. WATERCORP & WATERMARK APPROVED SINK WASTE INCLUDED.

08-7-0900L

742

SINK 450 x 450 x 300mm

SIDE ELEVATION