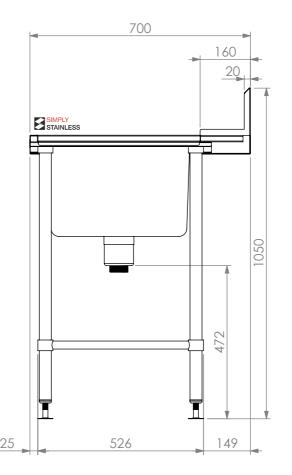

## 08-7-0900L **DISHWASH INLET BENCH**

SIZE: A3

SCALE: 1:20

## **CONSTRUCTION NOTES:**

- TOPS MADE FROM 304 GRADE 1.2mm STAINLESS STEEL.
   REINFORCING CHANNELS MADE FROM 1.2mm
   STAINLESS STEEL.
- 3. SINK MADE FROM 1.2mm STAINLESS STEEL.
- 4. FRAME MADE FROM Ø38mm STAINLESS STEEL TUBE.
- 5. POTRAIL MADE FROM STAINLESS STEEL ROUND TUBE & SQUARE TUBE.

  6. FEET ARE ADJUSTABLE STAINLESS STEEL
- DISC SHAPED FEET.
- 7. WATERCORP & WATERMARK APPROVED SINK WASTE INCLUDED.

08-7-0900L

742

SINK 450 x 450 x 300mm

SIDE ELEVATION