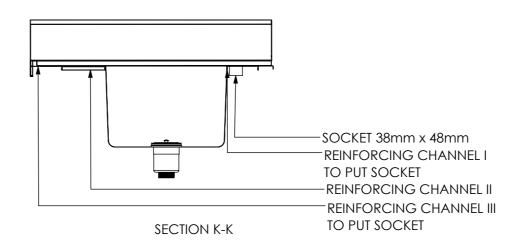

## **REINFORCING CHANNEL I** DETAIL

REINFORCING CHANNEL II DETAIL

REINFORCING CHANNEL III DETAIL

Modular Sinks, Tables & Shelving COPYRIGHT © 2023 This drawing is the property of CI GROUP PTY LTD. Tradings as SIMPLY STAINLESS and It may not be copied, reproduced or modified in whole or in part without prior written permission of CI GROUP PTY LTD. SIMPLY STAINLESS reserves the right to change specification and design without notice.

## **CONSTRUCTION NOTES:**

- TOPS MADE FROM 304 GRADE 1.2mm STAINLESS STEEL.
   REINFORCING CHANNELS MADE FROM 1.2mm
   STAINLESS STEEL.
- 3. SINK MADE FROM 1.2mm STAINLESS STEEL.
- 4. FRAME MADE FROM Ø38mm STAINLESS STEEL TUBE.
- 5. POTRAIL MADE FROM STAINLESS STEEL ROUND TUBE & SQUARE TUBE.