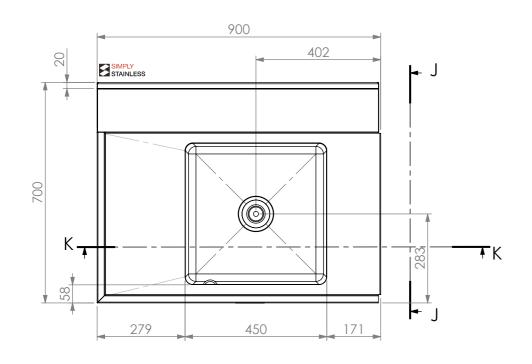

<u>PLAN</u>

SIMPLY STAINLESS

**NOTCH DETAIL** 

114

SECTION J-J

## 08-7-0900L **DISHWASH INLET BENCH**

SIZE: A3

SCALE: 1:20

## **CONSTRUCTION NOTES:**

- TOPS MADE FROM 304 GRADE 1.2mm STAINLESS STEEL.
   REINFORCING CHANNELS MADE FROM 1.2mm
   STAINLESS STEEL.
- 3. SINK MADE FROM 1.2mm STAINLESS STEEL.
- 4. FRAME MADE FROM Ø38mm STAINLESS STEEL TUBE.
- 5. POTRAIL MADE FROM STAINLESS STEEL ROUND TUBE & SQUARE TUBE.

  6. FEET ARE ADJUSTABLE STAINLESS STEEL
- DISC SHAPED FEET.
- 7. WATERCORP & WATERMARK APPROVED SINK WASTE INCLUDED.

08-7-0900L

742

SINK 450 x 450 x 300mm

SIDE ELEVATION