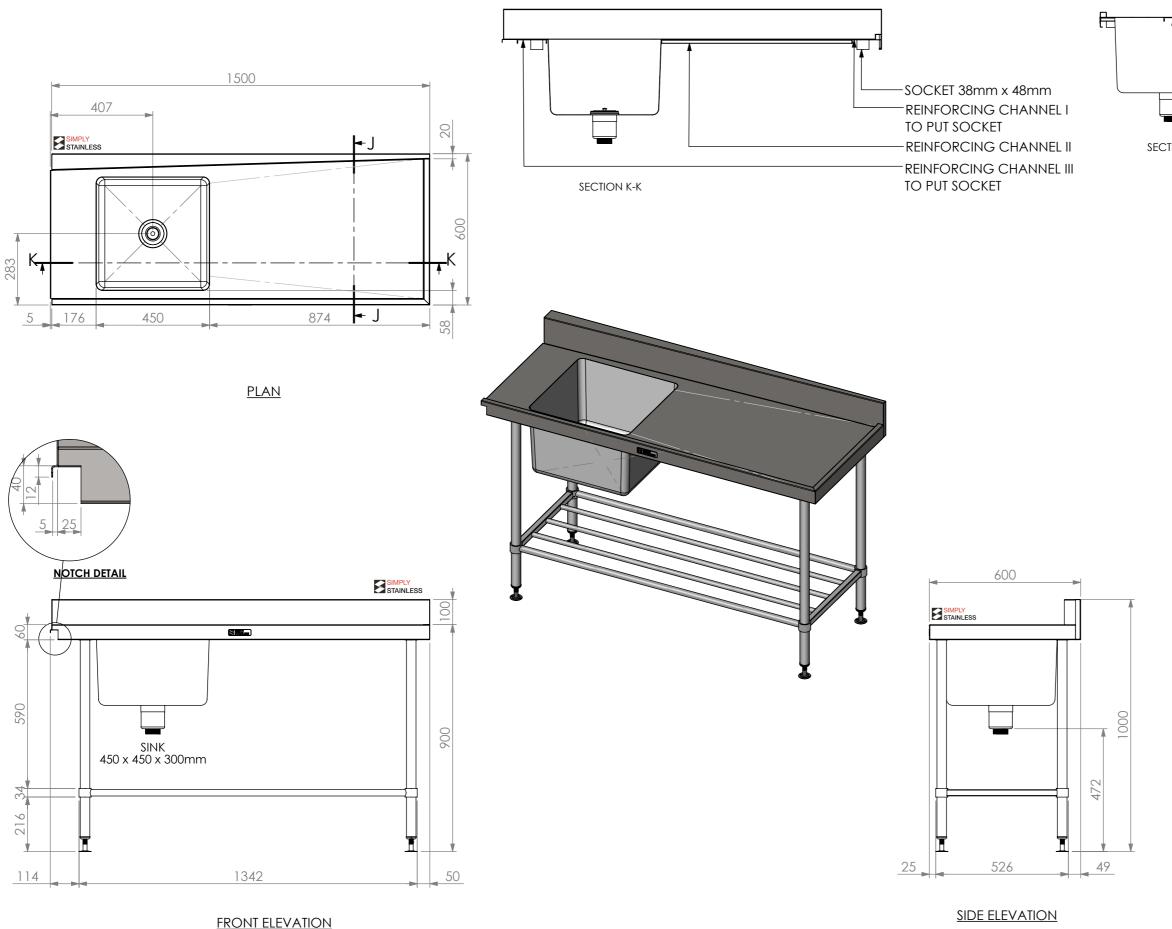

08-6-1500R

TOP WITH SPLASHBACK
SOCKET 38mm x 48mm
REINFORCING CHANNEL I
TO PUT SOCKET
REINFORCING CHANNEL II

SECTION J-J

## 08-6-1500R DISHWASH INLET BENCH

SIZE: A3

SCALE: 1:12

## CONSTRUCTION NOTES:

- SIZE: A 3 9.2 TOPS MADE FROM 304 GRADE 1.2mm STAINLESS STEEL. 2. REINFORCING CHANNELS MADE FROM 1.2mm
- STAINLESS STEEL.
- 3. SINK MADE FROM 1.2mm STAINLESS STEEL.
  4. FRAME MADE FROM Ø38mm STAINLESS STEEL TUBE.
- 5. POTRAIL MADE FROM STAINLESS STEEL
- POTRAIL MADE FROM STAINLESS STEEL ROUND TUBE & SQUARE TUBE.
   FEET ARE ADJUSTABLE STAINLESS STEEL
- DISC SHAPED FEET.
- 7. WATERCORP & WATERMARK APPROVED SINK WASTE INCLUDED.