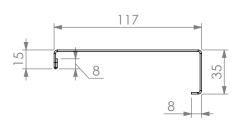

08-6-1500L



-TOP WITH SPLASHBACK

-SOCKET 38mm x 48mm

TO PUT SOCKET

REINFORCING CHANNEL I

-REINFORCING CHANNEL II

# REINFORCING CHANNEL I DETAIL



### **REINFORCING CHANNEL II** DETAIL



## **REINFORCING CHANNEL III** DETAIL



Modular Sinks, Tables & Shelving COPYRIGHT © 2023 This drawing is the property of CI GROUP PTY LTD. Tradings as SIMPLY STAINLESS and It may not be copied, reproduced or modified in whole or in part without prior written permission of CI GROUP PTY LTD. SIMPLY STAINLESS reserves the right to change specification and design without notice.

## 08-6-1500L **DISHWASH INLET BENCH**

SCALE: 1:15

SIZE: A3

### **CONSTRUCTION NOTES:**

- TOPS MADE FROM 304 GRADE 1.2mm STAINLESS STEEL.
   REINFORCING CHANNELS MADE FROM 1.2mm
- STAINLESS STEEL.
- 3. SINK MADE FROM 1.2mm STAINLESS