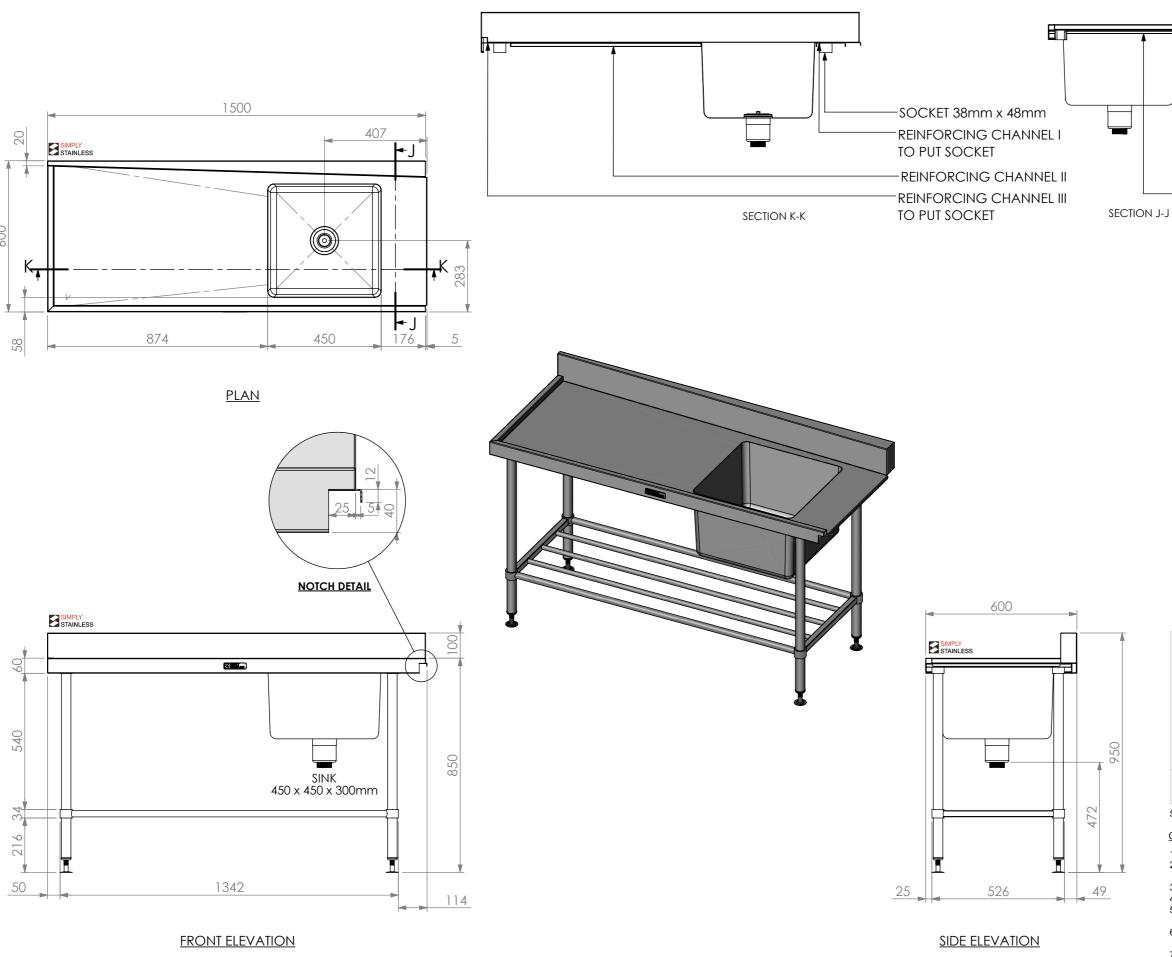

08-6-1500L

-TOP WITH SPLASHBACK

-SOCKET 38mm x 48mm

TO PUT SOCKET

REINFORCING CHANNEL I

-REINFORCING CHANNEL II

# REINFORCING CHANNEL I DETAIL

### **REINFORCING CHANNEL II** DETAIL

## **REINFORCING CHANNEL III** DETAIL

Modular Sinks, Tables & Shelving COPYRIGHT © 2023 This drawing is the property of CI GROUP PTY LTD. Tradings as SIMPLY STAINLESS and It may not be copied, reproduced or modified in whole or in part without prior written permission of CI GROUP PTY LTD. SIMPLY STAINLESS reserves the right to change specification and design without notice.