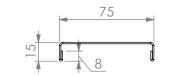

08-6-1500L



-TOP WITH SPLASHBACK

-SOCKET 38mm x 48mm

TO PUT SOCKET

REINFORCING CHANNEL I

-REINFORCING CHANNEL II

# REINFORCING CHANNEL I DETAIL



### **REINFORCING CHANNEL II** DETAIL



## **REINFORCING CHANNEL III** DETAIL



Modular Sinks, Tables & Shelving COPYRIGHT © 2023 This drawing is the property of CI GROUP PTY LTD. Tradings as SIMPLY STAINLESS and It may not be copied, reproduced or modified in whole or in part without prior written permission of CI GROUP PTY LTD. SIMPLY STAINLESS reserves the right to change specification and design without notice.

## 08-6-1500L **DISHWASH INLET BENCH**

SCALE: 1:15

SIZE: A3

### **CONSTRUCTION NOTES:**

- TOPS MADE FROM 304 GRADE 1.2mm STAINLESS STEEL.
   REINFORCING CHANNELS MADE FROM 1.2mm
- STAINLESS STEEL.
- 3. SINK MADE FROM 1.2mm STAINLESS STEEL.
- 4. FRAME MADE FROM Ø38mm STAINLESS STEEL TUBE.
- 5. POTRAIL MADE FROM STAINLESS STEEL ROUND TUBE & SQUARE TUBE.

  6. FEET ARE ADJ