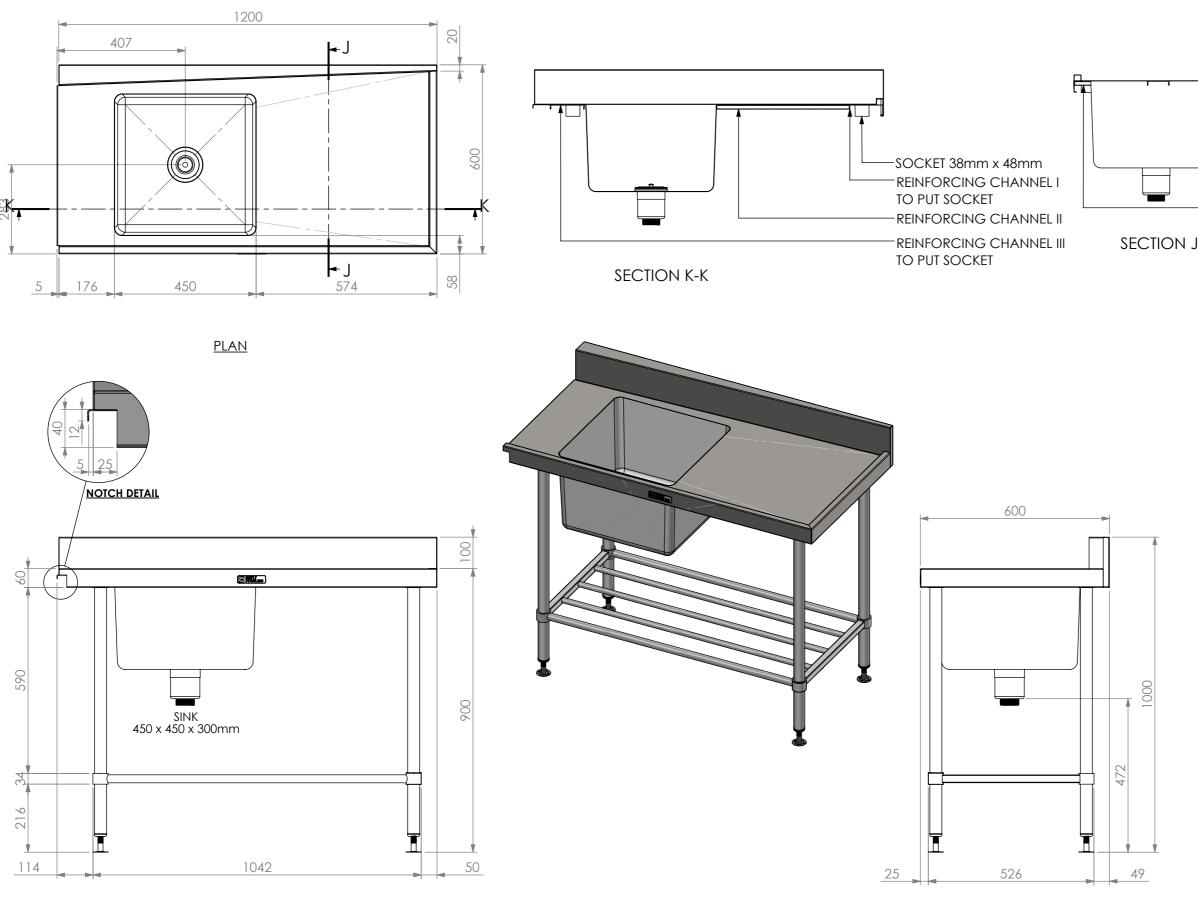

## 08-6-1200R **DISHWASH INLET BENCH**

SIZE: A3

SCALE: 1:12

## **CONSTRUCTION NOTES:**

SIDE ELEVATION

- TOPS MADE FROM 304 GRADE 1.2mm STAINLESS STEEL.
   REINFORCING CHANNELS MADE FROM 1.2mm
- STAINLESS STEEL.
- 3. SINK MADE FROM 1.2mm STAINLESS STEEL.
- 4. FRAME MADE FROM Ø38mm STAINLESS STEEL TUBE.
- 5. POTRAIL MADE FROM STAINLESS STEEL ROUND TUBE & SQUARE TUBE.

  6. FEET ARE ADJUSTABLE STAINLESS STEEL
- DISC SHAPED FEET.
- 7. WATERCORP & WATERMARK APPROVED SINK WASTE INCLUDED.

08-6-1200R