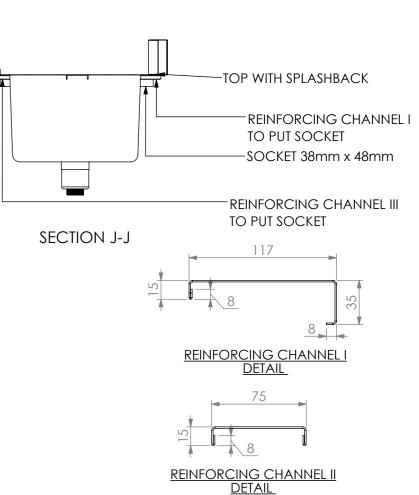

**FRONT ELEVATION** 

**REINFORCING CHANNEL III DETAIL** 

copied, reproduced or modified in whole or in part without prior written permission of CI GROUP PTY LTD. SIMPLY STAINLESS reserves the right to change specification and design without notice.

## **CONSTRUCTION NOTES:**

SIDE ELEVATION

- TOPS MADE FROM 304 GRADE 1.2mm STAINLESS STEEL.
   REINFORCING CHANNELS MADE FROM 1.2mm
- STAINLESS STEEL.
- 3. SINK MADE FROM 1.2mm STAINLESS STEEL.
- 4. FRAME MADE FROM Ø38mm STAINLESS STEEL TUBE.
- 5. POTRAIL MADE FROM STAINLESS STEEL ROUND TUBE & SQUARE TUBE.