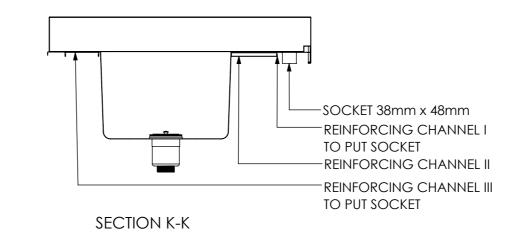

## **REINFORCING CHANNEL I** DETAIL

#### **REINFORCING CHANNEL II** DETAIL

### REINFORCING CHANNEL III **DETAIL**

Modular Sinks, Tables & Shelving COPYRIGHT © 2023 This drawing is the property of CI GROUP PTY LTD. Tradings as SIMPLY STAINLESS and It may not be copied, reproduced or modified in whole or in part without prior written permission of CI GROUP PTY LTD. SIMPLY STAINLESS reserves the right to change specification and design without notice.

#### **CONSTRUCTION NOTES:**

- TOPS MADE FROM 304 GRADE 1.2mm STAINLESS STEEL.
   REINFORCING CHANNELS MADE FROM 1.2mm
- STAINLESS STEEL.
- 3. SINK MADE FROM 1.2mm STAINLESS STEEL.
- 4. FRAME MADE FROM Ø38mm STAINLESS STEEL TUBE.
- 5. POTRAIL MADE FROM STAINLESS STEEL ROUND TUBE & SQUARE TUBE.