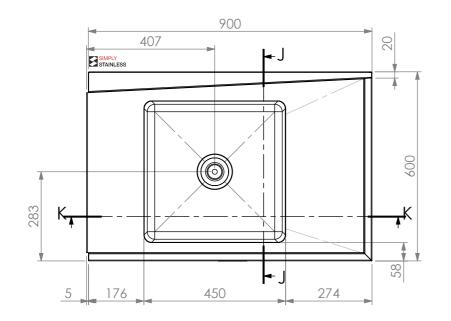

**PLAN** 

450 x 450 x 300mm

NOTCH DETAIL

SIMPLY STAINLESS

SECTION J-J

117

#### **CONSTRUCTION NOTES:**

- TOPS MADE FROM 304 GRADE 1.2mm STAINLESS STEEL.
   REINFORCING CHANNELS MADE FROM 1.2mm
- STAINLESS STEEL.
- 3. SINK MADE FROM 1.2mm STAINLESS STEEL.
- 4. FRAME MADE FROM Ø38mm STAINLESS STEEL TUBE.
- 5. POTRAIL MADE FROM STAINLESS STEEL ROUND TUBE & SQUARE TUBE.

  6. FEET ARE ADJUSTABLE STAINLESS STEEL
- DISC SHAPED FEET. 7. WATERCORP & WATERMARK APPROVED
- SINK WASTE INCLUDED.

SIDE ELEVATION