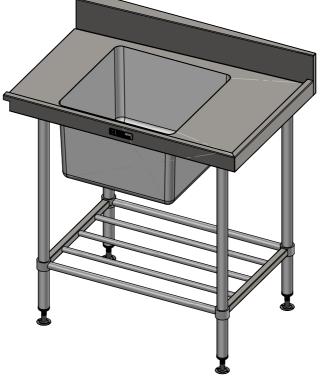

#### 08-6-0900R **DISHWASH INLET BENCH**

SIZE: A3 SCALE: 1:12

#### **CONSTRUCTION NOTES:**

- TOPS MADE FROM 304 GRADE 1.2mm STAINLESS STEEL.
   REINFORCING CHANNELS MADE FROM 1.2mm
- STAINLESS STEEL.
- 3. SINK MADE FROM 1.2mm STAINLESS STEEL.
- 4. FRAME MADE FROM Ø38mm STAINLESS STEEL TUBE.
- 5. POTRAIL MADE FROM STAINLESS STEEL ROUND TUBE & SQUARE TUBE.

  6. FEET ARE ADJUSTABLE STAINLESS STEEL
- DISC SHAPED FEET. 7. WATERCORP & WATERMARK APPROVED
- SINK WASTE INCLUDED.

SIDE ELEVATION