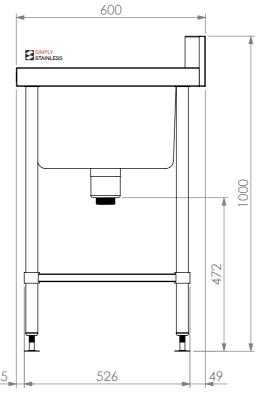

  6. FEET ARE ADJUSTABLE STAINLESS STEEL
- DISC SHAPED FEET. 7. WATERCORP & WATERMARK APPROVED
- SINK WASTE INCLUDED.

SIDE ELEVATION

# FRONT ELEVATION

742

08-6-0900R