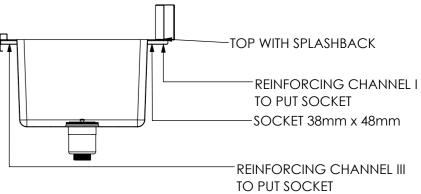

## **REINFORCING CHANNEL I** DETAIL

### REINFORCING CHANNEL III **DETAIL**

Modular Sinks, Tables & Shelving COPYRIGHT © 2023 This drawing is the property of CI GROUP PTY LTD. Tradings as SIMPLY STAINLESS and It may not be copied, reproduced or modified in whole or in part without prior written permission of CI GROUP PTY LTD. SIMPLY STAINLESS reserves the right to change specification and design without notice.

#### **CONSTRUCTION NOTES:**

- TOPS MADE FROM 304 GRADE 1.2mm STAINLESS STEEL.
   REINFORCING CHANNELS MADE FROM 1.2mm
- STAINLESS STEEL.
- 3. SINK MADE FROM 1.2mm STAINLESS STEEL.
- 4. FRAME MADE FROM Ø38mm STAINLESS STEEL TUBE.
- 5. POTRAIL MADE FROM STAINLESS STEEL ROUND TUBE & SQUARE TUBE.