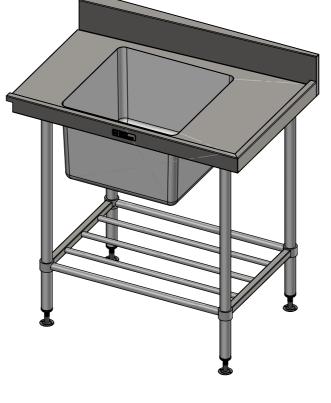

#### 08-6-0900R **DISHWASH INLET BENCH**

SIZE: A3 SCALE: 1:12

#### **CONSTRUCTION NOTES:**

- TOPS MADE FROM 304 GRADE 1.2mm STAINLESS STEEL.
   REINFORCING CHANNELS MADE FROM 1.2mm
- STAINLESS STEEL.
- 3. SINK MADE FROM 1.2mm STAINLESS STEEL.
- 4. FRAME MADE FROM Ø38mm STAINLESS STEEL TUBE.
- 5. POTRAIL MADE FROM STAINLESS STEEL ROUND TUBE & SQUARE TUBE.

  6. FEET ARE ADJUSTABLE STAINLESS STEEL
- DISC SHAPED FEET. 7. WATERCORP & WATERMARK APPROVED
- SINK WASTE INCLUDED.

SIDE ELEVATION