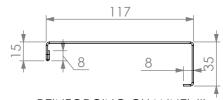

## **REINFORCING CHANNEL I DETAIL**



## REINFORCING CHANNEL II DETAIL



REINFORCING CHANNEL III DETAIL



Modular Sinks, Tables & Shelving

Modular Sinks, Tables & Shelving
COPYRIGHT © 2021

This drawing is the property of CI GROUP PTY LTD.
Tradings as SIMPLY STAINLESS and It may not be copied, reproduced or modified in whole or in part without prior written permission of CI GROUP PTY LTD. SIMPLY STAINLESS reserves the right to change specification and design without notice.

## 07-7-2100R **DISHWASH OUTLET BENCH**

SIZE: A3

SCALE: 1:18

## **CONSTRUCTION NOTES**:

- TOPS MADE FROM 304 GRADE, 1.2mm STAINLESS STEEL.
   REINFORCING CHANNELS MADE FROM 1.2mm STAINLESS
- 3. FRAME MADE FROM Ø38mm STAINLESS STEEL TUBE.
- THAME WADE THOM @SOITH STAINLESS STEEL
   UNDERSHELF MADE FROM 1.2mm STAINLESS STEEL WITH STAINLESS STEEL SUPPORTS.
- 5. FEET ARE ADJUSTABLE STAI