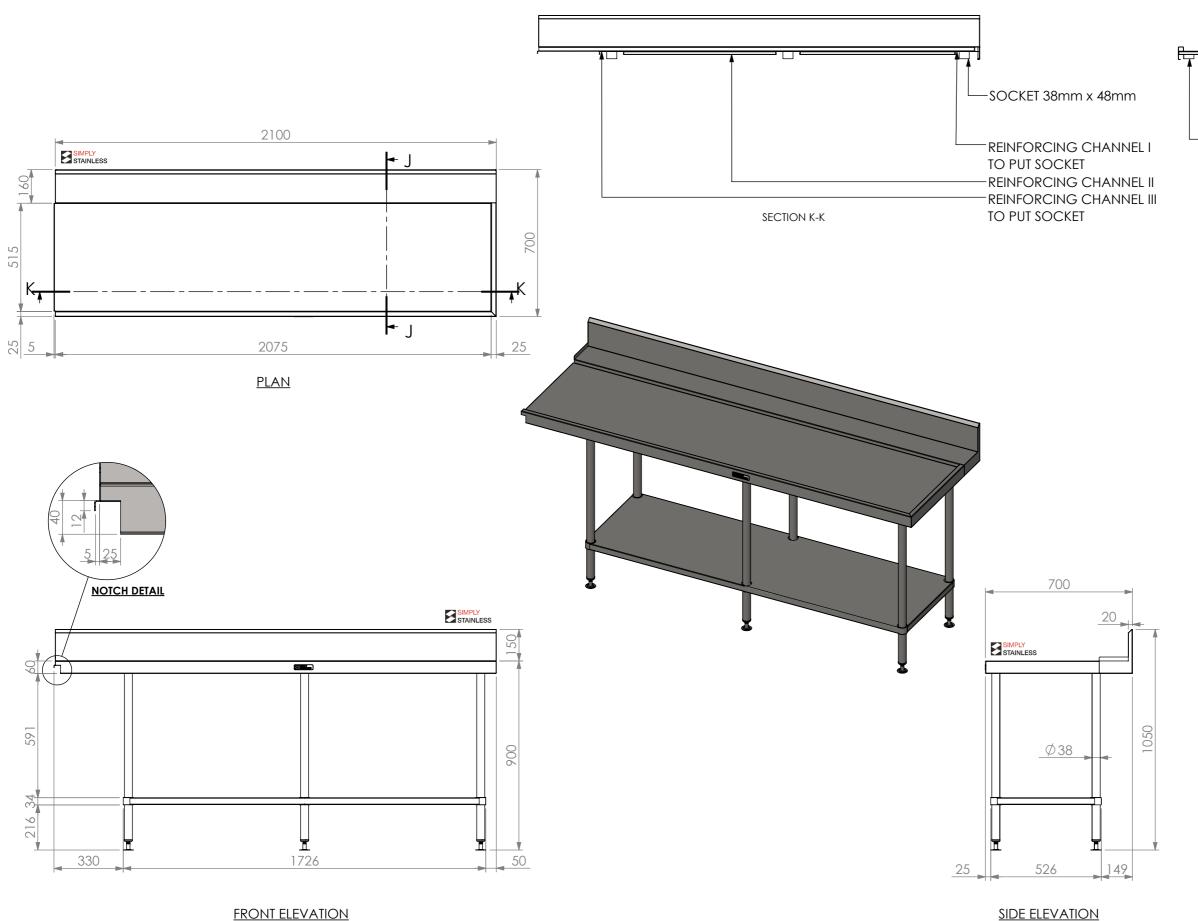

## **REINFORCING CHANNEL I DETAIL**



## REINFORCING CHANNEL II DETAIL



REINFORCING CHANNEL III DETAIL



Modular Sinks, Tables & Shelving

Modular Sinks, Tables & Shelving
COPYRIGHT © 2021

This drawing is the property of CI GROUP PTY LTD.
Tradings as SIMPLY STAINLESS and It may not be copied, reproduced or modified in whole or in part without prior written permission of CI GROUP PTY LTD. SIMPLY STAINLESS reserves the right to change specification and design without notice.

## 07-7-2100R **DISHWASH OUTLET BENCH**

SIZE: A3

SCALE: 1:18

## **CONSTRUCTION NOTES**:

- TOPS MADE FROM 304 GRADE, 1.2mm STAINLESS STEEL.
   REINFORCING CHANNELS MADE FROM 1.2mm STAINLESS
- 3. FRAME MADE FROM Ø38mm STAINLESS STEEL TUBE.
- THAME WADE THOM @SOITH STAINLESS STEEL
   UNDERSHELF MADE FROM 1.2