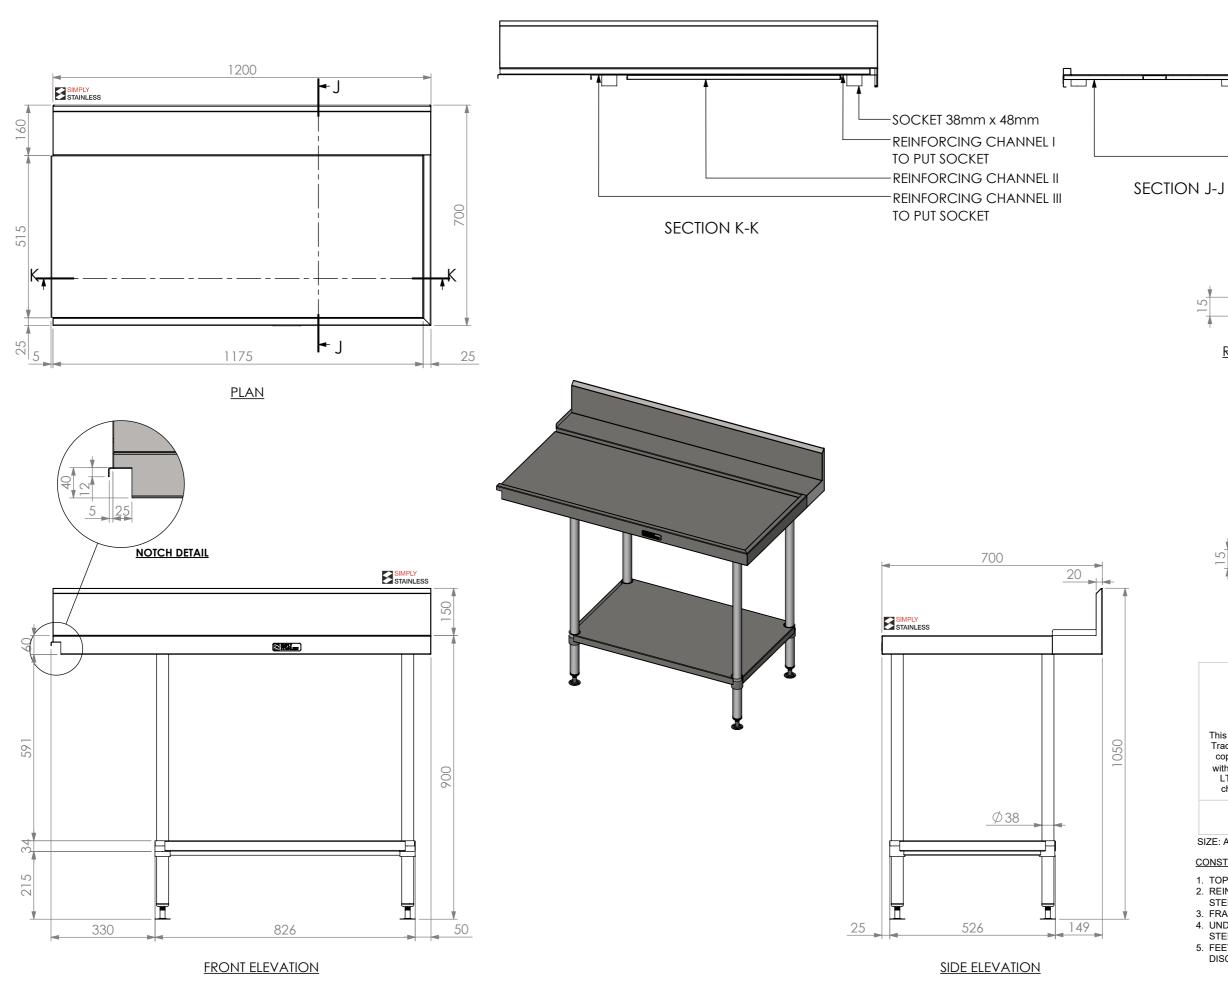

## REINFORCING CHANNEL I DETAIL

TOP WITH SPLASHBACK

-SOCKET 38mm x 48mm

TO PUT SOCKET

REINFORCING CHANNEL I

REINFORCING CHANNEL III DETAIL

COPYRIGHT © 2023
This drawing is the property of CI GROUP PTY LTD.
Tradings as SIMPLY STAINLESS and It may not be copied, reproduced or modified in whole or in part without prior written permission of CI GROUP PTY LTD. SIMPLY STAINLESS reserves the right to change specification and design without notice.

## **CONSTRUCTION NOTES**:

- TOPS MADE FROM 304 GRADE, 1.2mm STAINLESS STEEL.
   REINFORCING CHANNELS MADE FROM 1.2mm STAINLESS
- 3. FRAME MADE FROM Ø38mm STAINLESS STEEL TUBE.
- THAME WADE THOM @SOITH STAINLESS STEEL
   UNDERSHELF MADE FROM 1.2mm STAINLESS STEEL WITH STAINLESS STEEL SUPPORTS.
- 5. FEET ARE ADJUSTABLE STAINLESS STEEL DISC SHAPED FEET.