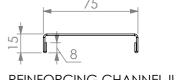

SIDE ELEVATION

07-6-2100L

**FRONT ELEVATION** 

REINFORCING CHANNEL II DETAIL

REINFORCING CHANNEL III DETAIL

Modular Sinks, Tables & Shelving
COPYRIGHT © 2021

This drawing is the property of CI GROUP PTY LTD.
Tradings as SIMPLY STAINLESS and It may not be copied, reproduced or modified in whole or in part without prior written permission of CI GROUP PTY LTD. SIMPLY STAINLESS reserves the right to change specification and design without notice.

## **CONSTRUCTION NOTES**:

- TOPS MADE FROM 304 GRADE, 1.2mm STAINLESS STEEL.
   REINFORCING CHANNELS MADE FROM 1.2mm STAINLESS STEEL.
- 3. FRAME MADE FROM Ø38mm STAINLESS STEEL TUBE.
- PRAME MADE FROM Ø3011111 STAINLESS STEEL TOE
   UNDERSHELF MADE FROM 1.2mm STAINLESS
   STEEL WITH STAINLESS STEEL SUPPORTS.
- 5. FEET ARE ADJUSTABLE STAINLESS STEEL DISC SHAPED FEET.