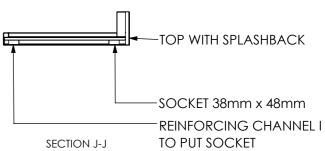

SIDE ELEVATION

07-6-2100L

**FRONT ELEVATION** 

REINFORCING CHANNEL II DETAIL

REINFORCING CHANNEL III DETAIL

Modular Sinks, Tables & Shelving
COPYRIGHT © 2021

This drawing is the property of CI GROUP PTY LTD.
Tradings as SIMPLY STAINLESS and It may not be copied, reproduced or modified in whole or in part without prior written permission of CI GROUP PTY LTD. SIMPLY STAINLESS reserves the right to change specification and design without notice.

## **CONSTRUCTION NOTES**:

- TOPS MADE FROM 304 GRADE, 1.2mm STAINLESS STEEL.
   REINFORCING CHANNELS MADE FROM 1.2mm STAINLESS STEEL.
- 3. FRAME MADE FROM Ø38mm STAINLESS STEEL TUBE.
- PRAME MADE FROM Ø3011111 STAINLESS STEEL TOE
   UNDERSHELF MADE FROM 1.2mm STAINLESS
   STEEL WITH STAINLESS STEEL SUPPORTS.
- 5. FEET ARE ADJUSTABLE STAINLESS STEEL DISC SHAPED FEET.