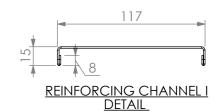

SIDE ELEVATION

07-6-2100L

**FRONT ELEVATION** 

REINFORCING CHANNEL II DETAIL

REINFORCING CHANNEL III DETAIL

Modular Sinks, Tables & Shelving
COPYRIGHT © 2021

This drawing is the property of CI GROUP PTY LTD.
Tradings as SIMPLY STAINLESS and It may not be copied, reproduced or modified in whole or in part without prior written permission of CI GROUP PTY LTD. SIMPLY STAINLESS reserves the right to change specification and design without notice.

## **CONSTRUCTION NOTES**:

- TOPS MADE FROM 304 GRADE, 1.2mm STAINLESS STEEL.
   REINFORCING CHANNELS MADE FROM 1.2mm STAINLESS STEEL.
- 3. FRAME MADE FROM Ø38mm STAINLESS STEEL TUBE.
- PRAME MADE FROM Ø3011111 STAINLESS STEEL TOE
   UNDERSHELF MADE FROM 1.2mm STAINLESS
   STEEL WITH STAINLESS STEEL SUPPORTS.
- 5. FEET ARE ADJUSTABLE STAINLESS STEEL DISC SHAPED FEET.