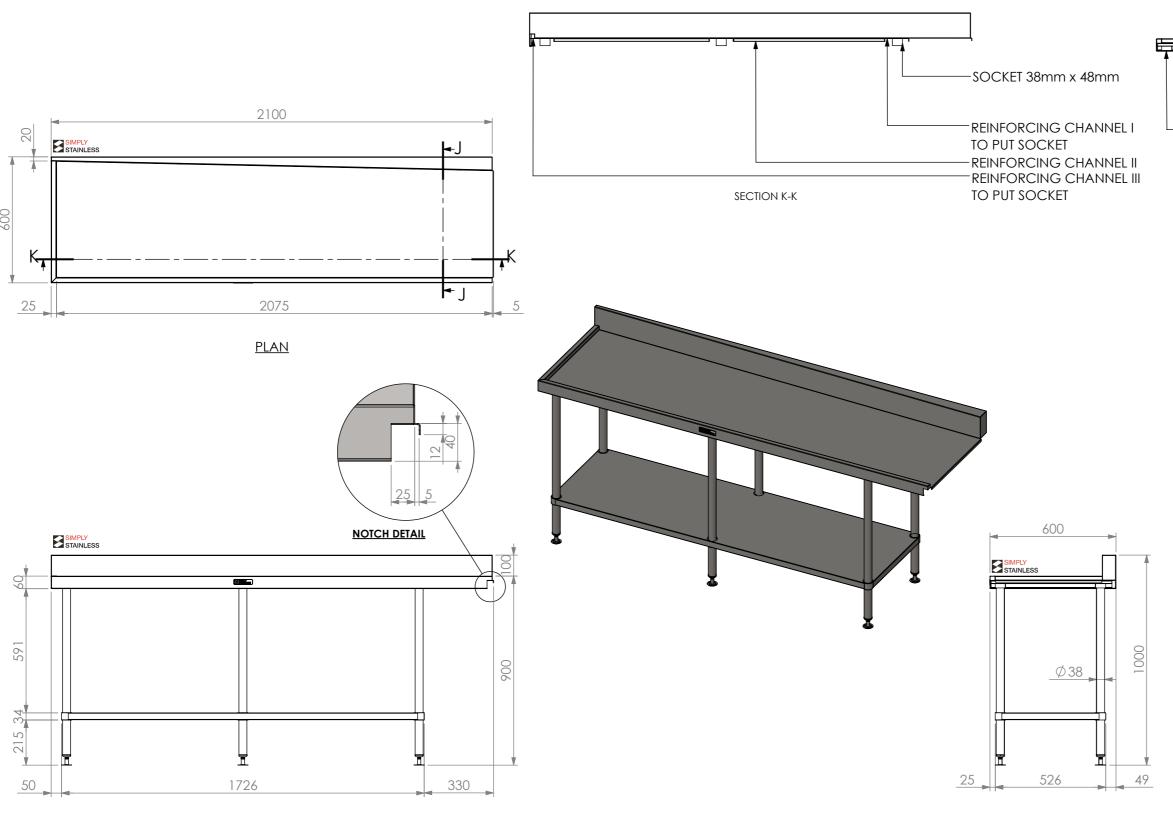

SIDE ELEVATION

07-6-2100L

**FRONT ELEVATION** 

REINFORCING CHANNEL II DETAIL

REINFORCING CHANNEL III DETAIL

Modular Sinks, Tables & Shelving
COPYRIGHT © 2021

This drawing is the property of CI GROUP PTY LTD.
Tradings as SIMPLY STAINLESS and It may not be copied, reproduced or modified in whole or in part without prior written permission of CI GROUP PTY LTD. SIMPLY STAINLESS reserves the right to change specification and design without notice.

## 07-6-2100L DISHWASH OUTLET BENCH

SIZE: A3 SCALE : 1:18

## **CONSTRUCTION NOTES**:

- TOPS MADE FROM 304 GRADE, 1.2mm STAINLESS STEEL.
   REINFORCING CHANNELS MADE FROM 1.2mm STAINLESS STEEL.
- 3. FRAME MADE FROM Ø38mm STAINLESS STEEL TUBE.
- PRAME MADE FROM Ø3011111 STAINLESS STEEL TOE
   UNDERSHELF MADE FROM 1.2mm STAINLESS
   STEEL WITH STAINLESS STEEL SUPPORTS.
- 5. FEET ARE ADJUSTABLE STAINLESS STEEL DISC SHAPED FEET.