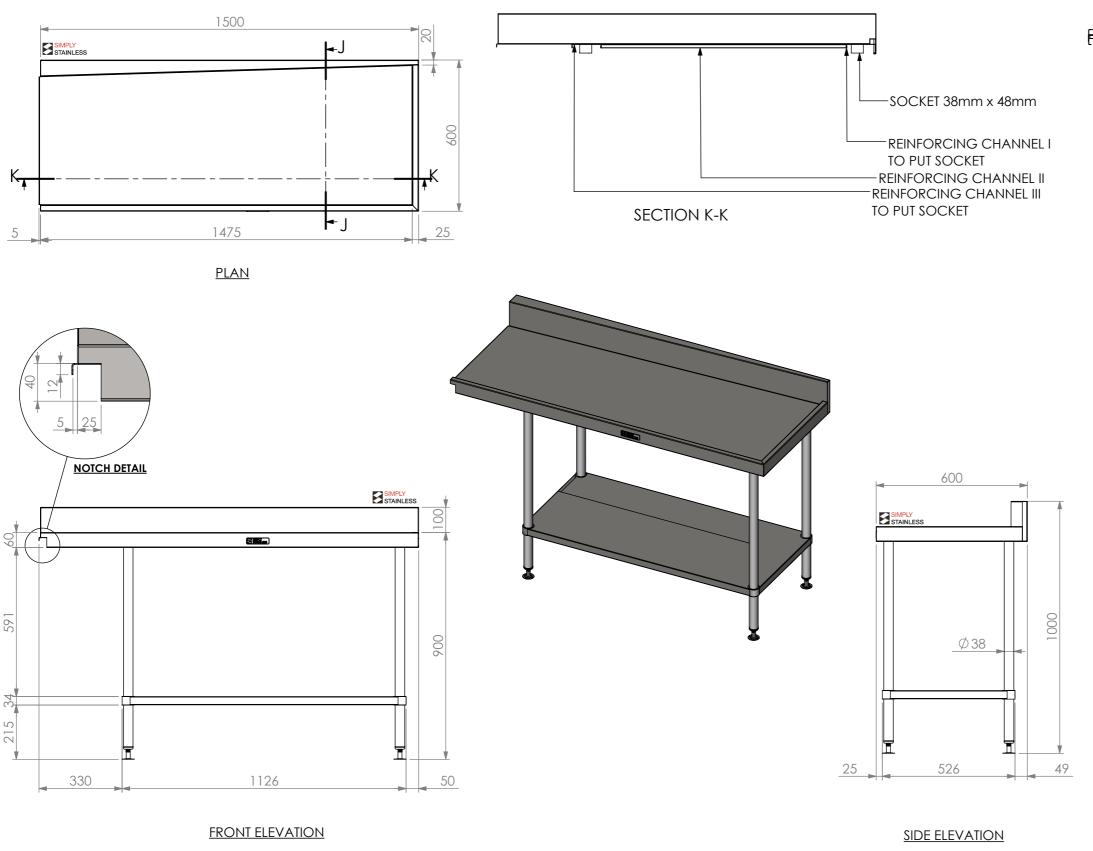

## **CONSTRUCTION NOTES**:

- TOPS MADE FROM 304 GRADE, 1.2mm STAINLESS STEEL.
   REINFORCING CHANNELS MADE FROM 1.2mm STAINLESS
- 3. FRAME MADE FROM Ø38mm STAINLESS STEEL TUBE.
- THAME WADE THOM @SOITH STAINLESS STEEL
   UNDERSHELF MADE FROM 1.2mm STAINLESS STEEL WITH STAINLESS STEEL SUPPORTS.
- 5. FEET ARE ADJUSTABLE STAINLESS STEEL DISC SHAPED FEET.