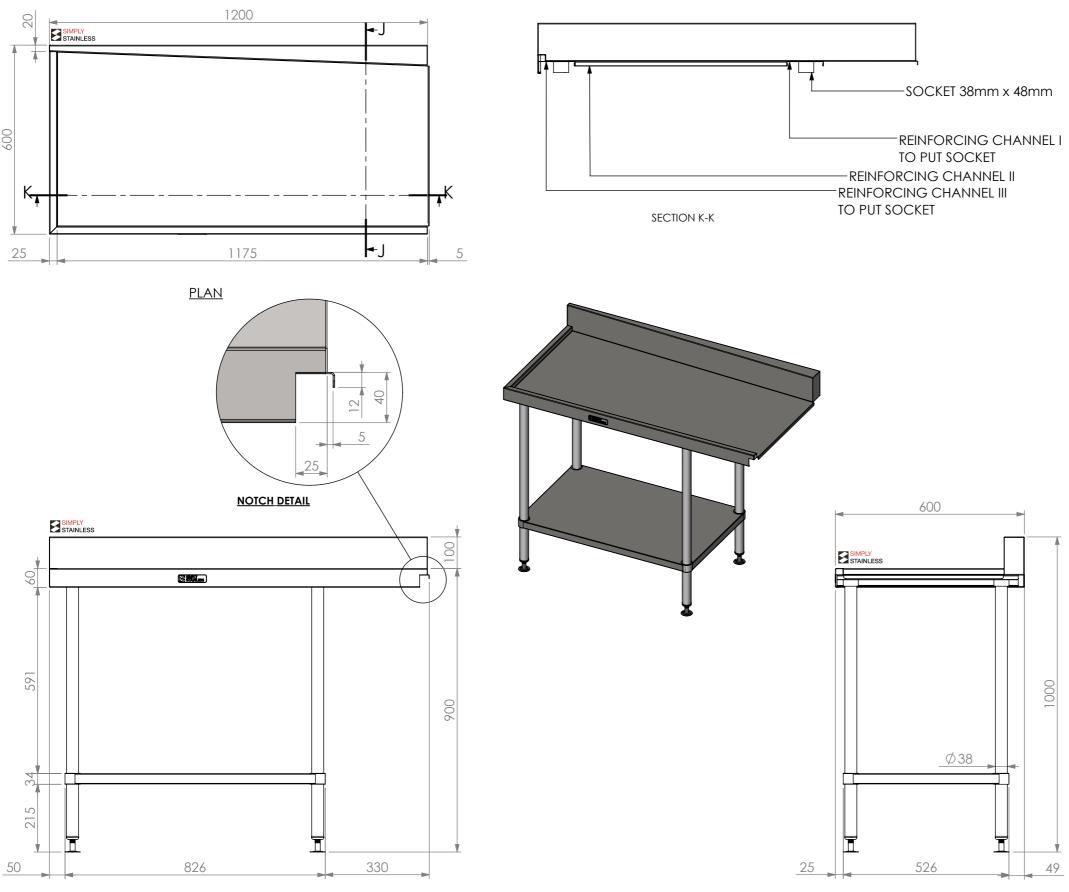

TOP WITH SPLASHBACK -SOCKET 38mm x 48mm REINFORCING CHANNEL I TO PUT SOCKET SECTION J-J

## 07-6-1200L **DISHWASH OUTLET BENCH**

SIZE: A3

SCALE: 1:10

07-6-1200L

**FRONT ELEVATION** 

**SIDE ELEVATION**