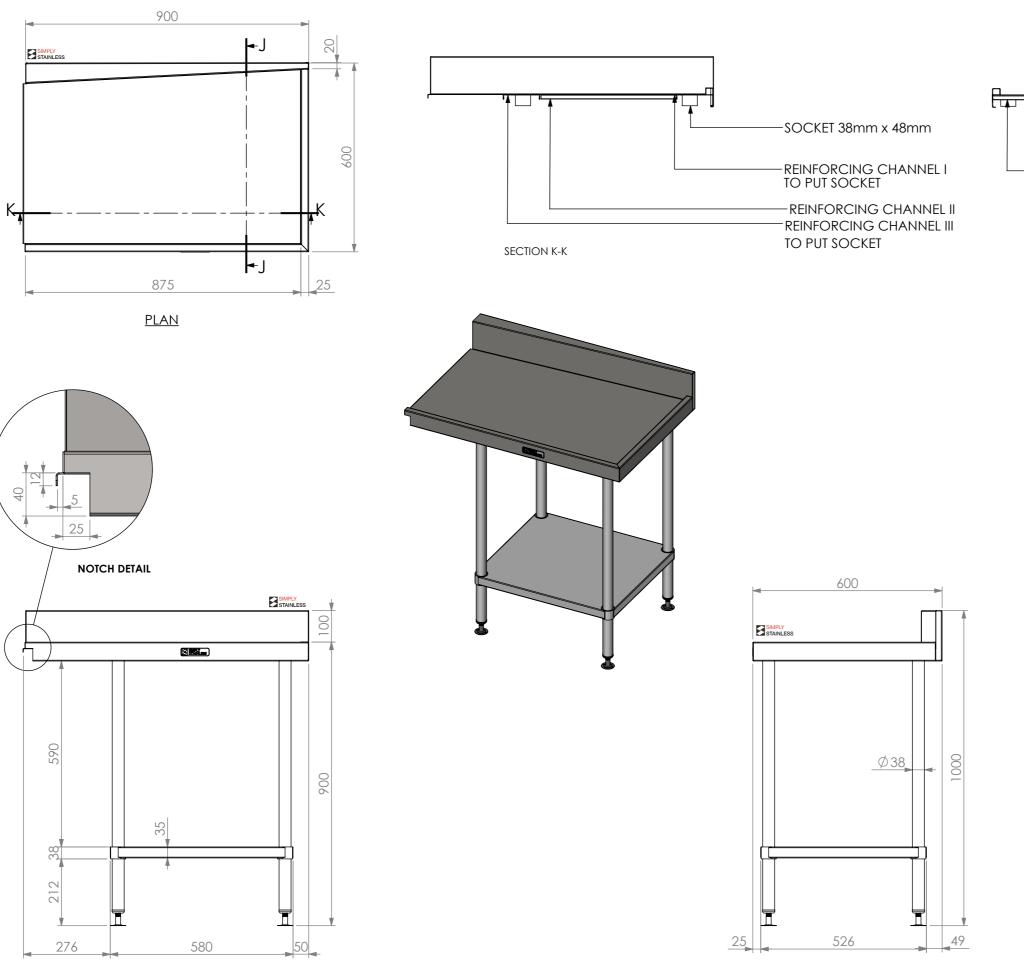

REINFORCING CHANNEL I DETAIL

REINFORCING CHANNEL II DETAIL

REINFORCING CHANNEL III DETAIL

Modular Sinks, Tables & Shelving
COPYRIGHT © 201

This drawing is the property of CI GROUP PTY LTD.
Tradings as SIMPLY STAINLESS and It may not be copied, reproduced or modified in whole or in part without prior written permission of CI GROUP PTY LTD. SIMPLY STAINLESS reserves the right to change specification and design without notice.