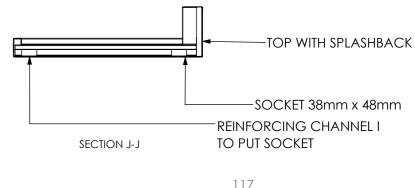

## REINFORCING CHANNEL I DETAIL

**REINFORCING CHANNEL II DETAIL** 

REINFORCING CHANNEL III DETAIL

Modular Sinks, Tables & Shelving
COPYRIGHT © 201

This drawing is the property of CI GROUP PTY LTD.
Tradings as SIMPLY STAINLESS and It may not be copied, reproduced or modified in whole or in part without prior written permission of CI GROUP PTY LTD. SIMPLY STAINLESS reserves the right to change specification and design without notice.