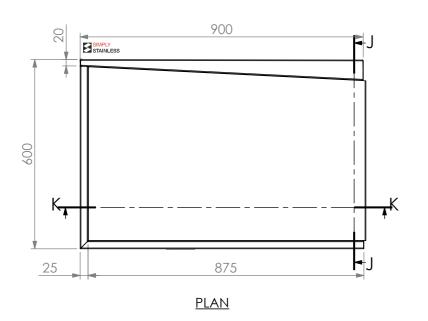

## 07-6-0900L **DISHWASH OUTLET BENCH**

SIZE: A3

49

SCALE: 1:12

## **CONSTRUCTION NOTES**:

- 1. TOPS MADE FROM 304 GRADE, 1.2mm STAINLESS STEEL.
- 2. CORE MADE FROM 3.0mm ZINC ANNEAL.
- DISC SHAPED FEET.

07-6-0900L