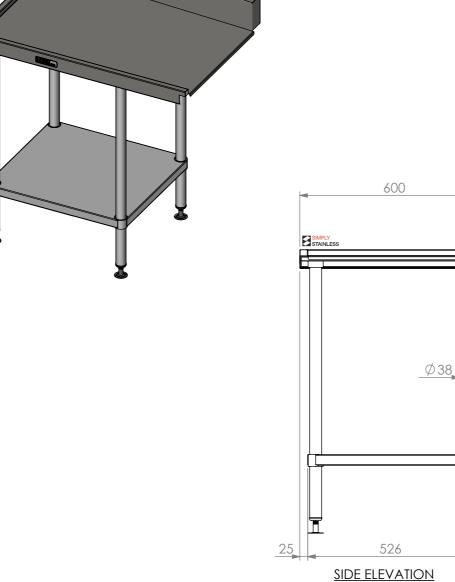

NOTCH DETAIL

580

**FRONT ELEVATION** 

276

SIMPLY STAINLESS

## 07-6-0900L **DISHWASH OUTLET BENCH**

SIZE: A3

49

SCALE: 1:12

## **CONSTRUCTION NOTES**:

- 1. TOPS MADE FROM 304 GRADE, 1.2mm STAINLESS STEEL.
- 2. CORE MADE FROM 3.0mm ZINC ANNEAL.
- DISC SHAPED FEET.

07-6-0900L