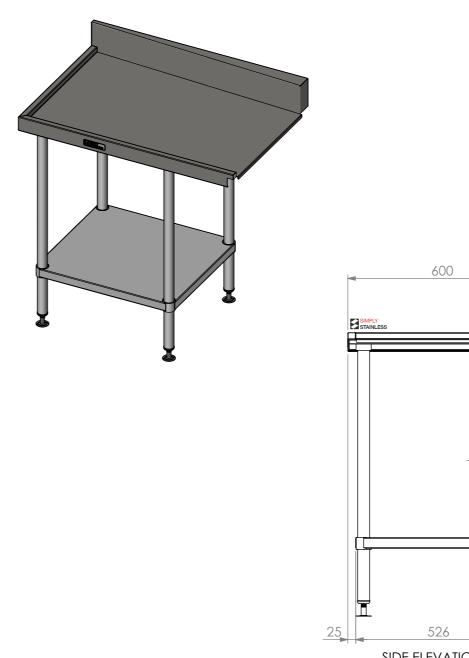

NOTCH DETAIL

580

**FRONT ELEVATION** 

276

SIMPLY STAINLESS

## 07-6-0900L **DISHWASH OUTLET BENCH**

SIZE: A3

49

SCALE: 1:12

## **CONSTRUCTION NOTES**:

- 1. TOPS MADE FROM 304 GRADE, 1.2mm STAINLESS STEEL.
- 2. CORE MADE FROM 3.0mm ZINC ANNEAL.
- DISC SHAPED FEET.

07-6-0900L