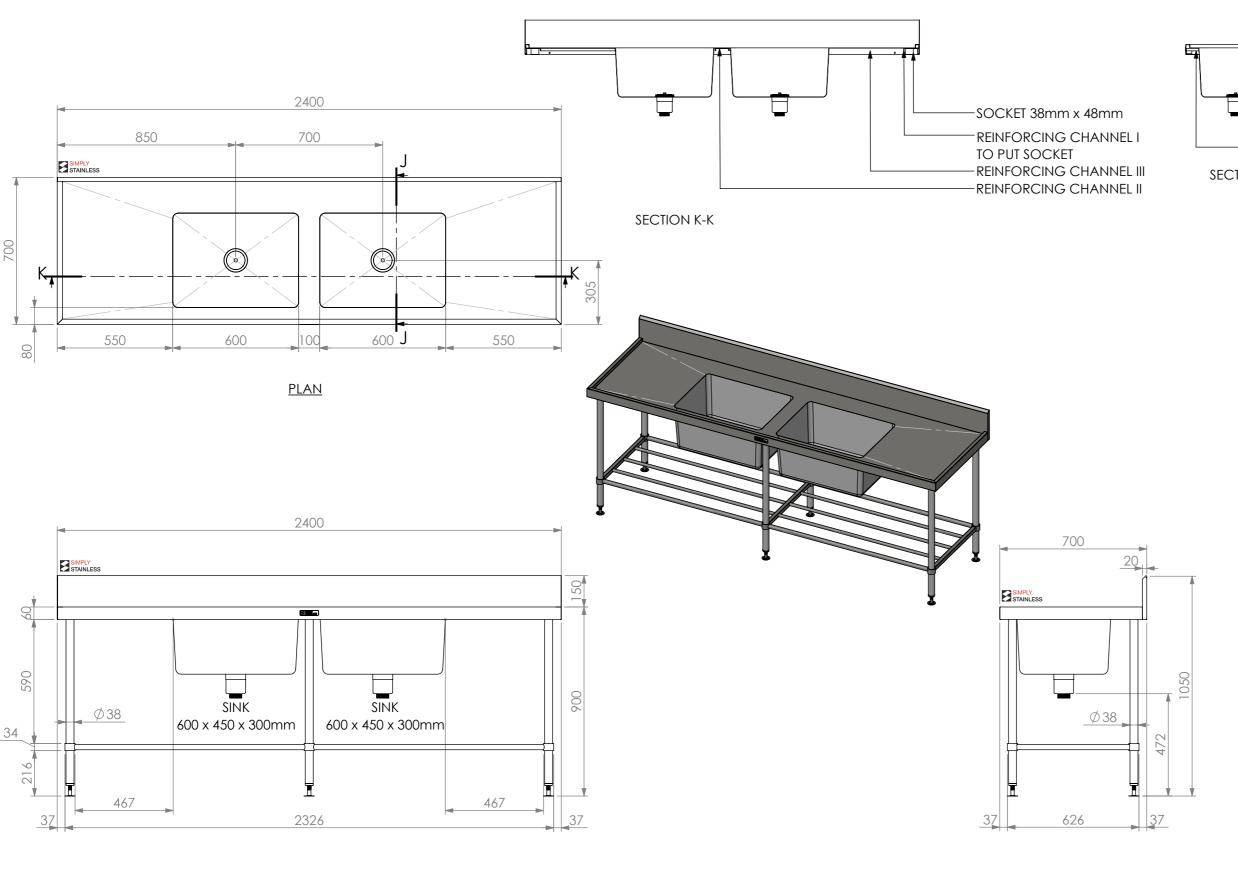

**FRONT ELEVATION** 

SECTION J-J

## REINFORCING CHANNEL I DETAIL

## REINFORCING CHANNEL II DETAIL

REINFORCING CHANNEL III DETAIL

Modular Sinks, Tables & Shelving COPYRIGHT © 2023 This drawing is the property of CI GROUP PTY LTD. Tradings as SIMPLY STAINLESS and It may not be