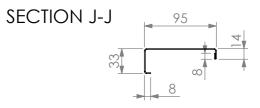

<u>PLAN</u>



**FRONT ELEVATION** 





**SIDE ELEVATION** 

06-7-1500





## REINFORCING CHANNEL I DETAIL



## REINFORCING CHANNEL II DETAIL



REINFORCING CHANNEL III <u>DETAIL</u>



Modular Sinks, Tables & Shelving COPYRIGHT © 2023 This drawing is the property of CI GROUP PTY LTD. Tradings as SIMPLY STAINLESS and It may not be copied, reproduced or modified in whole or in part without prior written permission of CI GROUP PTY LTD. SIMPLY STAINLESS reserves the right to change specification and design without notice.

## 06-7-1500 **DOUBLE SINKBENCH**

SIZE: A3

SCALE: 1:15

## **CONSTRUCTION NOTES:**

- TOPS MADE FROM 304 GRADE 1.2mm STAINLESS STEEL.
   REINFORCING CHANNELS MADE FROM 1.2mm
- STAINLESS STEEL.
- 3. SINKS MADE FROM 1.2mm STAINLESS STEEL.
- 4. FRAME MADE FROM Ø38mm STAINLESS STEEL TUBE.
- 5. POTRAIL MADE FROM STAINLESS STEEL ROUND TUBE & SQUARE