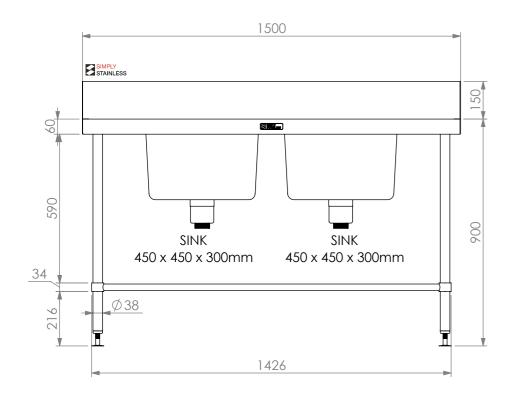

<u>PLAN</u>

**FRONT ELEVATION** 

**SIDE ELEVATION** 

06-7-1500

## 06-7-1500 **DOUBLE SINKBENCH**

SIZE: A3

SCALE: 1:15

## **CONSTRUCTION NOTES:**

- TOPS MADE FROM 304 GRADE 1.2mm STAINLESS STEEL.
   REINFORCING CHANNELS MADE FROM 1.2mm
- STAINLESS STEEL.
- 3. SINKS MADE FROM 1.2mm STAINLESS STEEL.
- 4. FRAME MADE FROM Ø38mm STAINLESS STEEL TUBE.
- 5. POTRAIL MADE FROM STAINLESS STEEL ROUND TUBE & SQUARE TUBE.

  6. FEET ARE ADJUSTABLE STAINLESS STEEL
- DISC SHAPED FEET.
- 7. WATERCORP & WATERMARK APPROVED SINK WASTE INCLUDED.