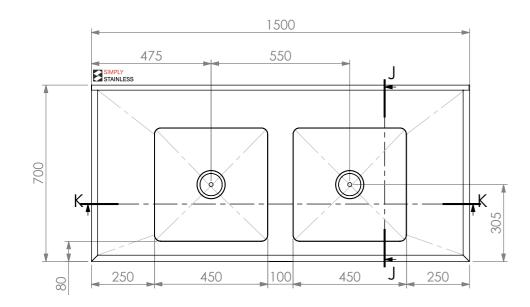

<u>PLAN</u>

**FRONT ELEVATION** 

**SIDE ELEVATION** 

06-7-1500

## 06-7-1500 **DOUBLE SINKBENCH**

SIZE: A3

SCALE: 1:15