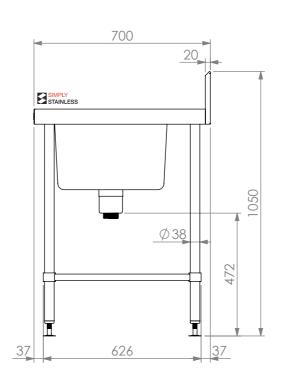

<u>PLAN</u>

**FRONT ELEVATION** 

**SIDE ELEVATION** 

06-7-1500

## 06-7-1500 **DOUBLE SINKBENCH**

SIZE: A3

SCALE: 1:15

## **CONSTRUCTION NOTES:**

- TOPS MADE FROM 304 GRADE 1.2mm STAINLESS STEEL.
   REINFORCING CHANNELS MADE FROM 1.2mm
- STAINLESS STEEL.
- 3. SINKS MADE FROM 1.2mm STAINLESS STEEL.
- 4. FRAME MADE FROM Ø38mm STAINLESS STEEL TUBE.
- 5. POTRAIL MADE FROM STAINLESS STEEL ROUND TUBE & SQUARE TUBE.

  6. FEET ARE ADJUSTABLE STAINLESS STEEL
- DISC SHAPED FEET.
- 7. WATERCORP & WATERMARK APPROVED SINK WASTE INCLUDED.