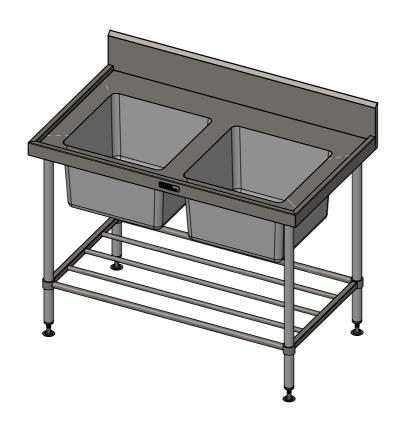

## 06-7-1200 **DOUBLE SINKBENCH**

SIZE: A3

SCALE : 1:15

## **CONSTRUCTION NOTES:**

- TOPS MADE FROM 304 GRADE 1.2mm STAINLESS STEEL.
   REINFORCING CHANNELS MADE FROM 1.2mm
   STAINLESS STEEL.
- 3. SINKS MADE FROM 1.2mm STAINLESS STEEL.
  4. FRAME MADE FROM Ø38mm STAINLESS STEEL TUBE. 5. POTRAIL MADE FROM STAINLESS STEEL
- ROUND TUBE & SQUARE TUBE.

  6. FEET ARE ADJUSTABLE STAINLESS STEEL
- DISC SHAPED FEET.
- WATERCORP & WATERMARK APPROVED SINK WASTE INCLUDED.

06-7-1200