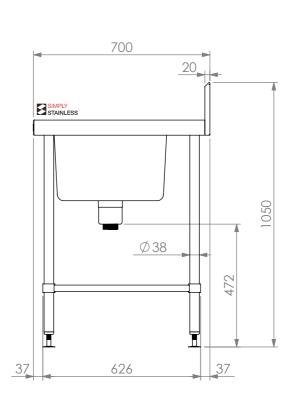

## 06-7-1200 **DOUBLE SINKBENCH**

SIZE: A3

SCALE : 1:15

## **CONSTRUCTION NOTES:**

- TOPS MADE FROM 304 GRADE 1.2mm STAINLESS STEEL.
   REINFORCING CHANNELS MADE FROM 1.2mm
   STAINLESS STEEL.
- 3. SINKS MADE FROM 1.2mm STAINLESS STEEL.
  4. FRAME MADE FROM Ø38mm STAINLESS STEEL TUBE. 5. POTRAIL MADE FROM STAINLESS STEEL
- ROUND TUBE & SQUARE TUBE.

  6. FEET ARE ADJUSTABLE STAINLESS STEEL
- DISC SHAPED FEET.
- WATERCORP & WATERMARK APPROVED SINK WASTE INCLUDED.

06-7-1200