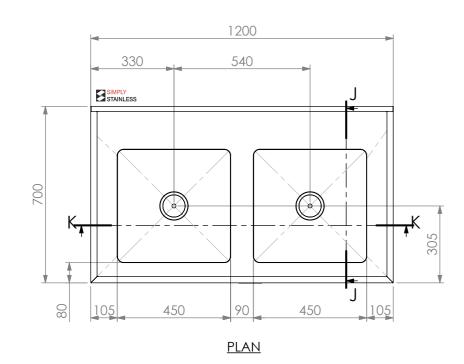

## 06-7-1200 **DOUBLE SINKBENCH**

SIZE: A3

SCALE : 1:15

## **CONSTRUCTION NOTES:**

- TOPS MADE FROM 304 GRADE 1.2mm STAINLESS STEEL.
   REINFORCING CHANNELS MADE FROM 1.2mm
   STAINLESS STEEL.
- 3. SINKS MADE FROM 1.2mm STAINLESS STEEL.
  4. FRAME MADE FROM Ø38mm STAINLESS STEEL TUBE. 5. POTRAIL MADE FROM STAINLESS STEEL
- ROUND TUBE & SQUARE TUBE.

  6. FEET ARE ADJUSTABLE STAINLESS STEEL
- DISC SHAPED FEET.
- WATERCORP & WATERMARK APPROVED SINK WASTE INCLUDED.

06-7-1200