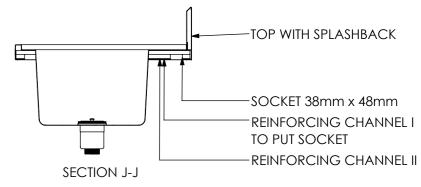

SIDE ELEVATION

REINFORCING CHANNEL I DETAIL

REINFORCING CHANNEL II DETAIL

Modular Sinks, Tables & Shelving COPYRIGHT © 2023 This drawing is the property of CI GROUP PTY LTD. Tradings as SIMPLY STAINLESS and It may not be copied, reproduced or modified in whole or in part without prior written permission of CI GROUP PTY LTD. SIMPLY STAINLESS reserves the right to change specification and design without notice.

## **CONSTRUCTION NOTES:**

- TOPS MADE FROM 304 GRADE 1.2mm STAINLESS STEEL.
   REINFORCING CHANNELS MADE FROM 1.2mm
   STAINLESS STEEL.
- 3. SINKS MADE FROM 1.2mm STAINLESS STEEL.
  4. FRAME MADE FROM Ø38mm STAINLESS STEEL TUBE. 5. POTRAIL MADE FROM STAINLESS STEEL
- ROUND TUBE & SQUARE TUBE.