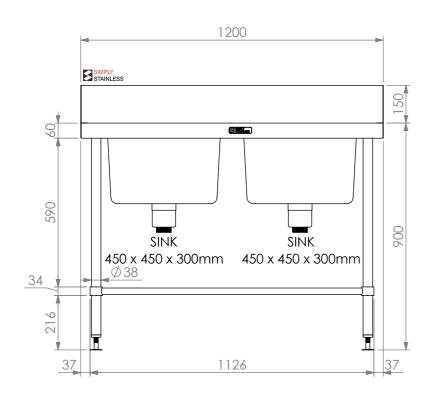

## 06-7-1200 **DOUBLE SINKBENCH**

SIZE: A3

SCALE : 1:15

## **CONSTRUCTION NOTES:**

- TOPS MADE FROM 304 GRADE 1.2mm STAINLESS STEEL.
   REINFORCING CHANNELS MADE FROM 1.2mm
   STAINLESS STEEL.
- 3. SINKS MADE FROM 1.2mm STAINLESS STEEL.
  4. FRAME MADE FROM Ø38mm STAINLESS STEEL TUBE. 5. POTRAIL MADE FROM STAINLESS STEEL
- ROUND TUBE & SQUARE TUBE.

  6. FEET ARE ADJUSTABLE STAINLESS STEEL
- DISC SHAPED FEET.
- WATERCORP & WATERMARK APPROVED SINK WASTE INCLUDED.

06-7-1200