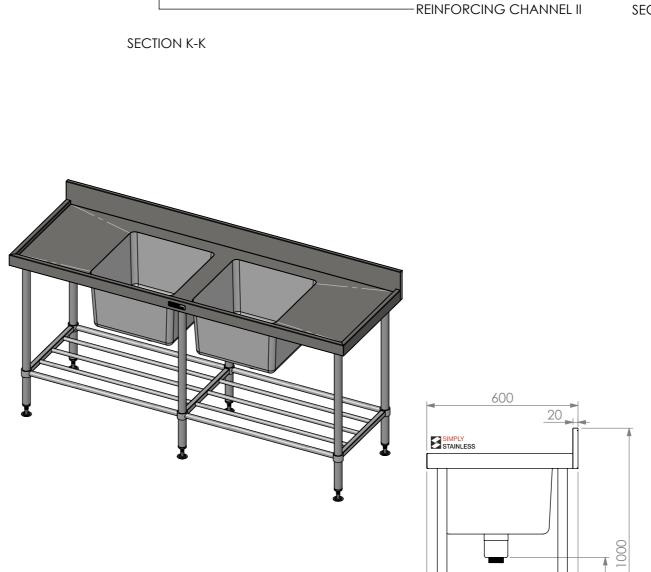

**FRONT ELEVATION** 

**SIDE ELEVATION** 

526

 $\emptyset$ 38

-SOCKET 38mm x 48mm

TO PUT SOCKET

SECTION J-J

REINFORCING CHANNEL I DETAIL

**REINFORCING CHANNEL II DETAIL** 

REINFORCING CHANNEL III DETAIL

Modular Sinks, Tables & Shelving COPYRIGHT © 2023 This drawing is the property of CI GROUP PTY LTD. Tradings as SIMPLY STAINLESS and It may not be copied, reproduced or modified in whole or in part without prior written permission of CI GROUP PTY LTD. SIMPLY STAINLESS reserves the right to change specification and design without notice.

## **CONSTRUCTION NOTES:**

- TOPS MADE FROM 304 GRADE 1.2mm STAINLESS STEEL.
   REINFORCING CHANNELS MADE FROM 1.2mm
   STAINLESS STEEL.
- 3. SINKS MADE FROM 1.2mm STAINLESS STEEL.
  4. FRAME MADE FROM Ø38mm STAINLESS STEEL TUBE.
- 5. POTRAIL MADE FROM STAINLESS STEEL
- ROUND TUBE & SQUARE TUBE.
  6. FEET ARE ADJUSTABLE STAINLESS STEEL
- DISC SHAPED FEET.
- WATERCORP & WATERMARK APPROVED SINK WASTE INCLUDED.