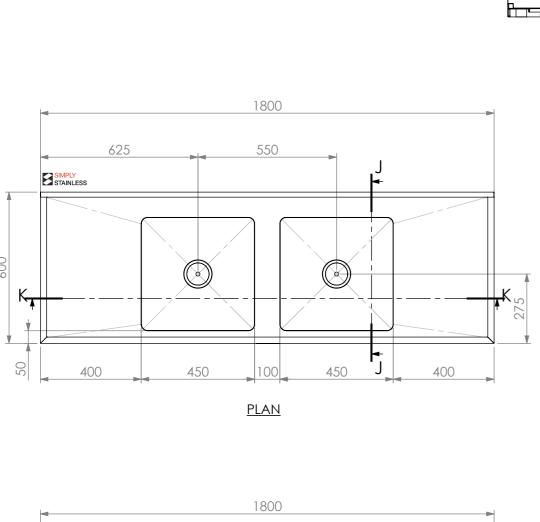

## **CONSTRUCTION NOTES:**

- TOPS MADE FROM 304 GRADE 1.2mm STAINLESS STEEL.
   REINFORCING CHANNELS MADE FROM 1.2mm
   STAINLESS STEEL.
- 3. SINKS MADE FROM 1.2mm STAINLESS STEEL.
  4. FRAME MADE FROM Ø38mm STAINLESS STEEL TUBE.
- 5. POTRAIL MADE FROM STAINLESS STEEL
- ROUND TUBE & SQUARE TUBE.
  6. FEET ARE ADJUSTABLE STAINLESS STEEL
- DISC SHAPED FEET.
- WATERCORP & WATERMARK APPROVED SINK WASTE INCLUDED.