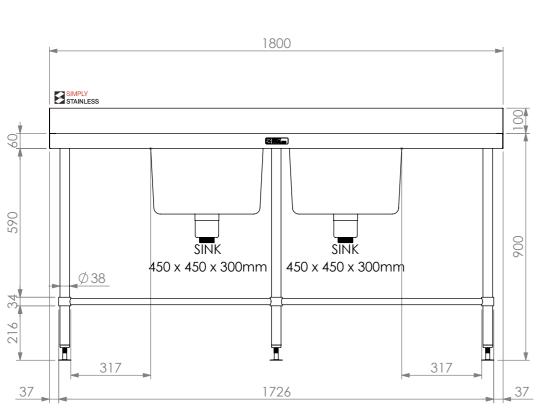

## **CONSTRUCTION NOTES:**

- TOPS MADE FROM 304 GRADE 1.2mm STAINLESS STEEL.
   REINFORCING CHANNELS MADE FROM 1.2mm
   STAINLESS STEEL.
- 3. SINKS MADE FROM 1.2mm STAINLESS STEEL.
  4. FRAME MADE FROM Ø38mm STAINLESS STEEL TUBE.
- 5. POTRAIL MADE FROM STAINLESS STEEL
- ROUND TUBE & SQUARE TUBE.
  6. FEET ARE ADJUSTABLE STAINLESS STEEL
- DISC SHAPED FEET.
- WATERCORP & WATERMARK APPROVED SINK WASTE INCLUDED.