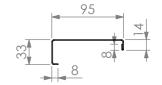

**FRONT ELEVATION** 

**SIDE ELEVATION** 

526

 $\emptyset$ 38

-SOCKET 38mm x 48mm

TO PUT SOCKET

SECTION J-J

REINFORCING CHANNEL I DETAIL