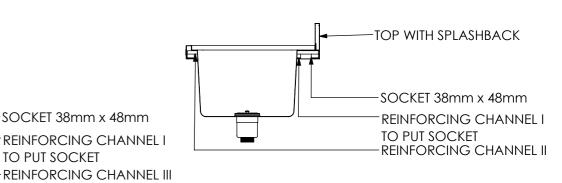

**FRONT ELEVATION** 

**SIDE ELEVATION** 

526

 $\emptyset$ 38

-SOCKET 38mm x 48mm

TO PUT SOCKET

SECTION J-J

REINFORCING CHANNEL I DETAIL

**REINFORCING CHANNEL II DETAIL** 

REINFORCING CHANNEL III DETAIL

Modular Sinks, Tables & Shelving COPYRIGHT © 2023 This drawing is the property of CI GROUP PTY LTD. Tradings as SIMPLY STAINLESS and It may not be copied, reproduced or modified in whole or in part without prior written permission of CI GROUP PTY LTD. SIMPLY STAINLESS reserves the right to change specification and design without notice.