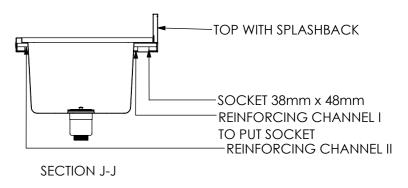

REINFORCING CHANNEL I DETAIL

REINFORCING CHANNEL II DETAIL

REINFORCING CHANNEL III DETAIL

Modular Sinks, Tables & Shelving COPYRIGHT © 2023 This drawing is the property of CI GROUP PTY LTD. Tradings as SIMPLY STAINLESS and It may not be copied, reproduced or modified in whole or in part without prior written permission of CI GROUP PTY LTD. SIMPLY STAINLESS reserves the right to change specification and design without notice.

## **CONSTRUCTION NOTES:**

- TOPS MADE FROM 304 GRADE 1.2mm STAINLESS STEEL.
   REINFORCING CHANNELS MADE FROM 1.2mm
   STAINLESS STEEL.
- 3. SINKS MADE FROM 1.2mm STAINLESS STEEL.
  4. FRAME MADE FROM Ø38mm STAINLESS STEEL TUBE.
- 5. POTRAIL MADE FROM STAINLESS STEEL ROUND TUBE & SQUARE TUBE.