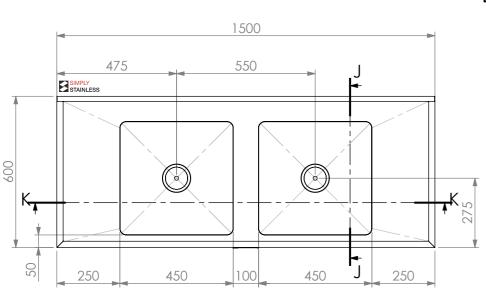

<u>PLAN</u>

1500

\_\_\_\_\_38450 x 450 x 300mm 450 x 450 x 300mm

1426

**FRONT ELEVATION** 

SINK

SINK

SIMPLY

## 06-6-1500 **DOUBLE SINKBENCH**

SIZE: A3

20 \_

Ø38

**SIDE ELEVATION** 

SIMPLY STAINLESS

SCALE: 1:12

## **CONSTRUCTION NOTES:**

- TOPS MADE FROM 304 GRADE 1.2mm STAINLESS STEEL.
   REINFORCING CHANNELS MADE FROM 1.2mm
   STAINLESS STEEL.
- 3. SINKS MADE FROM 1.2mm STAINLESS STEEL.
  4. FRAME MADE FROM Ø38mm STAINLESS STEEL TUBE.
- 5. POTRAIL MADE FROM STAINLESS STEEL ROUND TUBE & SQUARE TUBE.

  6. FEET ARE ADJUSTABLE STAINLESS STEEL
- DISC SHAPED FEET.
- WATERCORP & WATERMARK APPROVED SINK WASTE INCLUDED.

<u>06-6-1500</u>