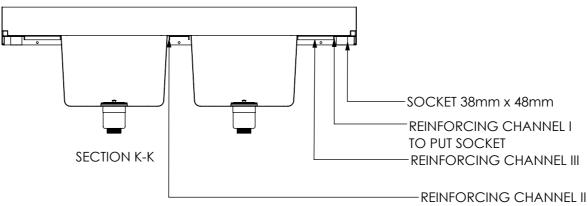

REINFORCING CHANNEL I DETAIL

REINFORCING CHANNEL II DETAIL

REINFORCING CHANNEL III DETAIL

Modular Sinks, Tables & Shelving COPYRIGHT © 2023 This drawing is the property of CI GROUP PTY LTD. Tradings as SIMPLY STAINLESS and It may not be copied, reproduced or modified in whole or in part without prior written permission of CI GROUP PTY LTD. SIMPLY STAINLESS reserves the right to change specification and design without notice.

## **CONSTRUCTION NOTES:**

- TOPS MADE FROM 304 GRADE 1.2mm STAINLESS STEEL.
   REINFORCING CHANNELS MADE FROM 1.2mm
   STAINLESS STEEL.
- 3. SINKS MADE FROM 1.2mm STAINLESS STEEL.
  4. FRAME MADE FROM Ø38mm STAINLESS STEEL TUBE.
- 5. POTRAIL MADE FROM STAINLESS STEEL ROUND TUBE & SQUARE TUBE.