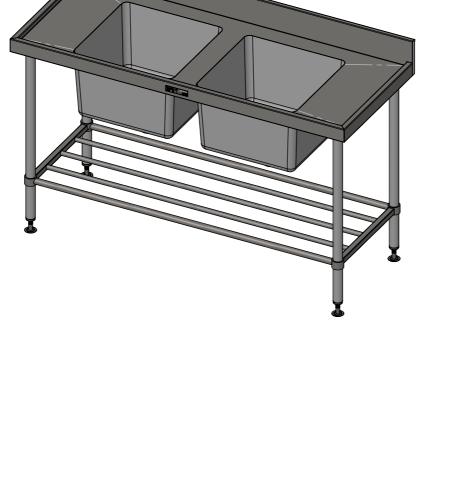

<u>PLAN</u>

1500

\_\_\_\_\_38450 x 450 x 300mm 450 x 450 x 300mm

1426

**FRONT ELEVATION** 

SINK

SINK

SIMPLY

## 06-6-1500 **DOUBLE SINKBENCH**

SIZE: A3

20 \_

Ø38

**SIDE ELEVATION** 

SIMPLY STAINLESS

SCALE: 1:12

## **CONSTRUCTION NOTES:**

- TOPS MADE FROM 304 GRADE 1.2mm STAINLESS STEEL.
   REINFORCING CHANNELS MADE FROM 1.2mm
   STAINLESS STEEL.
- 3. SINKS MADE FROM 1.2mm STAINLESS STEEL.
  4. FRAME MADE FROM Ø38mm STAINLESS STEEL TUBE.
- 5. POTRAIL MADE FROM STAINLESS STEEL ROUND TUBE & SQUARE TUBE.

  6. FEET ARE ADJUSTABLE STAINLESS STEEL
- DISC SHAPED FEET.
- WATERCORP & WATERMARK APPROVED SINK WASTE INCLUDED.

<u>06-6-1500</u>