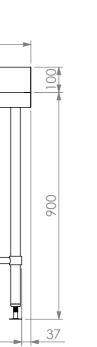

  6. FEET ARE ADJUSTABLE STAINLESS STEEL
- DISC SHAPED FEET.
- WATERCORP & WATERMARK APPROVED SINK WASTE INCLUDED.

<u>06-6-1500</u>