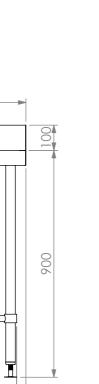

  6. FEET ARE ADJUSTABLE STAINLESS STEEL
- DISC SHAPED FEET.
- WATERCORP & WATERMARK APPROVED SINK WASTE INCLUDED.

<u>06-6-1500</u>