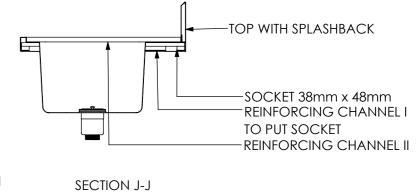

05-7-1500R

DETAIL

REINFORCING CHANNEL II DETAIL

Modular Sinks, Tables & Shelving
COPYRIGHT © 2023

This drawing is the property of CI GROUP PTY LTD.
Tradings as SIMPLY STAINLESS and It may not be
copied, reproduced or modified in whole or in part
without prior written permission of CI GROUP PTY
LTD. SIMPLY STAINLESS reserves the right to
change specification and design without notice.

## **CONSTRUCTION NOTES:**

- 1. TOPS MADE FROM 304 GRADE 1.2mm STAINLESS STEEL.
- 2. REINFORCING CHANNELS MADE FROM 1.2mm STAINLESS STEEL.
- 3. SINK MADE FROM 1.2mm STAINLESS STEEL.
- 4. FRAME MADE FROM Ø38mm STAINLESS STEEL TUBE.
- 5. POTRAIL MADE FROM STAINLESS STEEL ROUND TUBE & SQUARE TUBE.6. FEET ARE ADJUSTABLE STAINLESS STEEL
- DISC SHAPED FEET.
- 7. WATERCORP & WATERMARK APPROVED SINK WASTE INCLUDED.