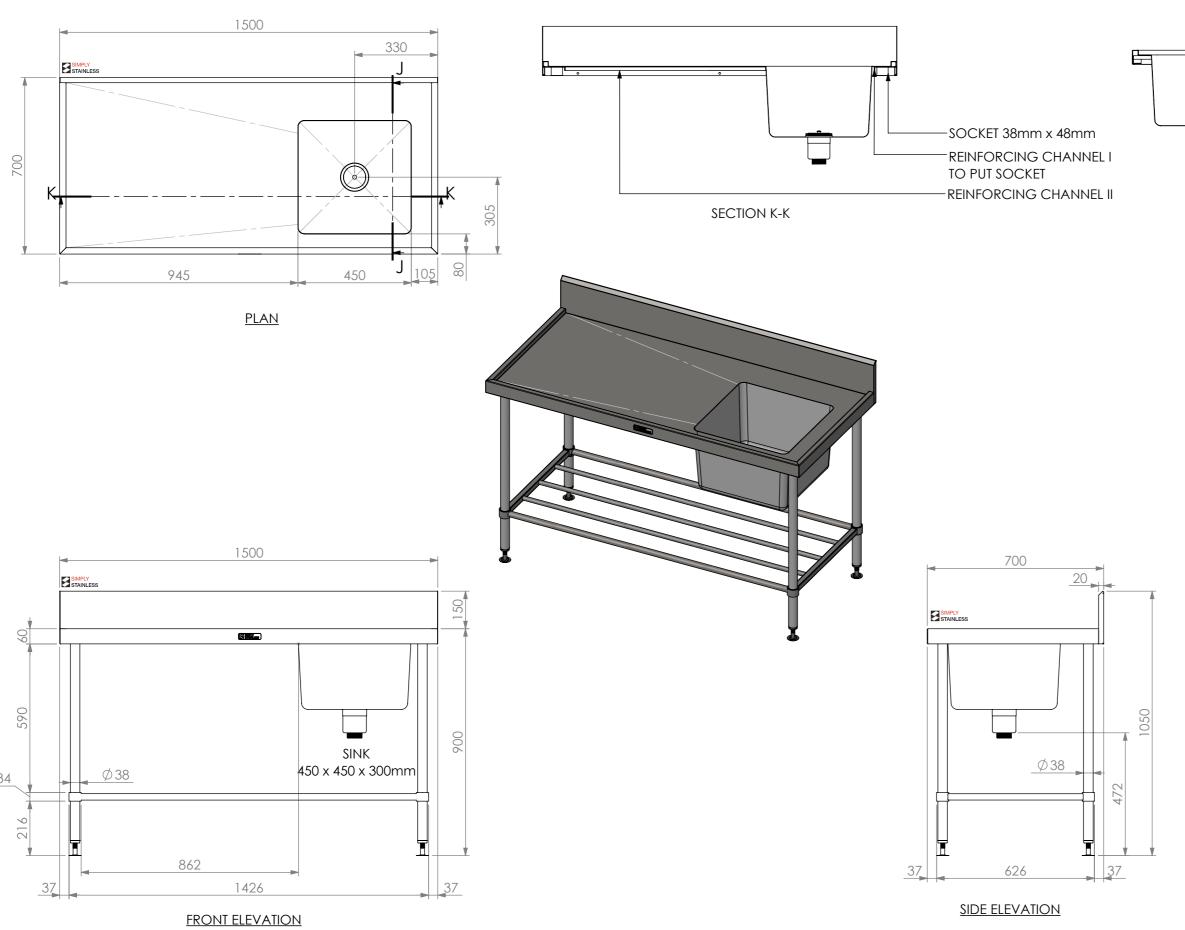

05-7-1500R

DETAIL

REINFORCING CHANNEL II DETAIL

Modular Sinks, Tables & Shelving
COPYRIGHT © 2023

This drawing is the property of CI GROUP PTY LTD.
Tradings as SIMPLY STAINLESS and It may not be
copied, reproduced or modified in whole or in part
without prior written permission of CI GROUP PTY
LTD. SIMPLY STAINLESS reserves the right to
change specification and design without notice.

## 05-7-1500R SINKBENCH WITH SPLASHBACK

SIZE: A3

SCALE: 1:15

## **CONSTRUCTION NOTES:**

- 1. TOPS MADE FROM 304 GRADE 1.2mm STAINLESS STEEL.
- 2. REINFORCING CHANNELS MADE FROM 1.2mm STAINLESS STEEL.
- 3. SINK MADE FROM 1.2mm STAINLESS STEEL.
- 4. FRAME MADE FROM Ø38mm STAINLESS STEEL TUBE.
- 5. POTRAIL MADE FROM STAINLESS STEEL ROUND TUBE & SQUARE TUBE.6. FEET ARE ADJUSTABLE STAINLESS STEEL
- DISC SHAPED FEET.
- 7. WATERCORP & WATERMARK APPROVED SINK WASTE INCLUDED.