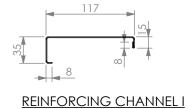

05-7-1500R

DETAIL

REINFORCING CHANNEL II DETAIL

Modular Sinks, Tables & Shelving
COPYRIGHT © 2023

This drawing is the property of CI GROUP PTY LTD.
Tradings as SIMPLY STAINLESS and It may not be
copied, reproduced or modified in whole or in part
without prior written permission of CI GROUP PTY
LTD. SIMPLY STAINLESS reserves the right to
change specification and design without notice.

## **CONSTRUCTION NOTES:**

- 1. TOPS MADE FROM 304 GRADE 1.2mm STAINLESS STEEL.
- 2. REINFORCING CHANNELS MADE FROM 1.2mm STAINLESS STEEL.
- 3. SINK MADE FROM 1.2mm STAINLESS STEEL.
- 4. FRAME MADE FROM Ø38mm STAINLESS STEEL TUBE.
- 5. POTRAIL MADE FROM STAINLESS STEEL ROUND TUBE & SQUARE TUBE.6. FEET ARE ADJUSTABLE STAINLESS STEEL
- DISC SHAPED FEET.
- 7. WATERCORP & WATERMARK APPROVED SINK WASTE INCLUDED.