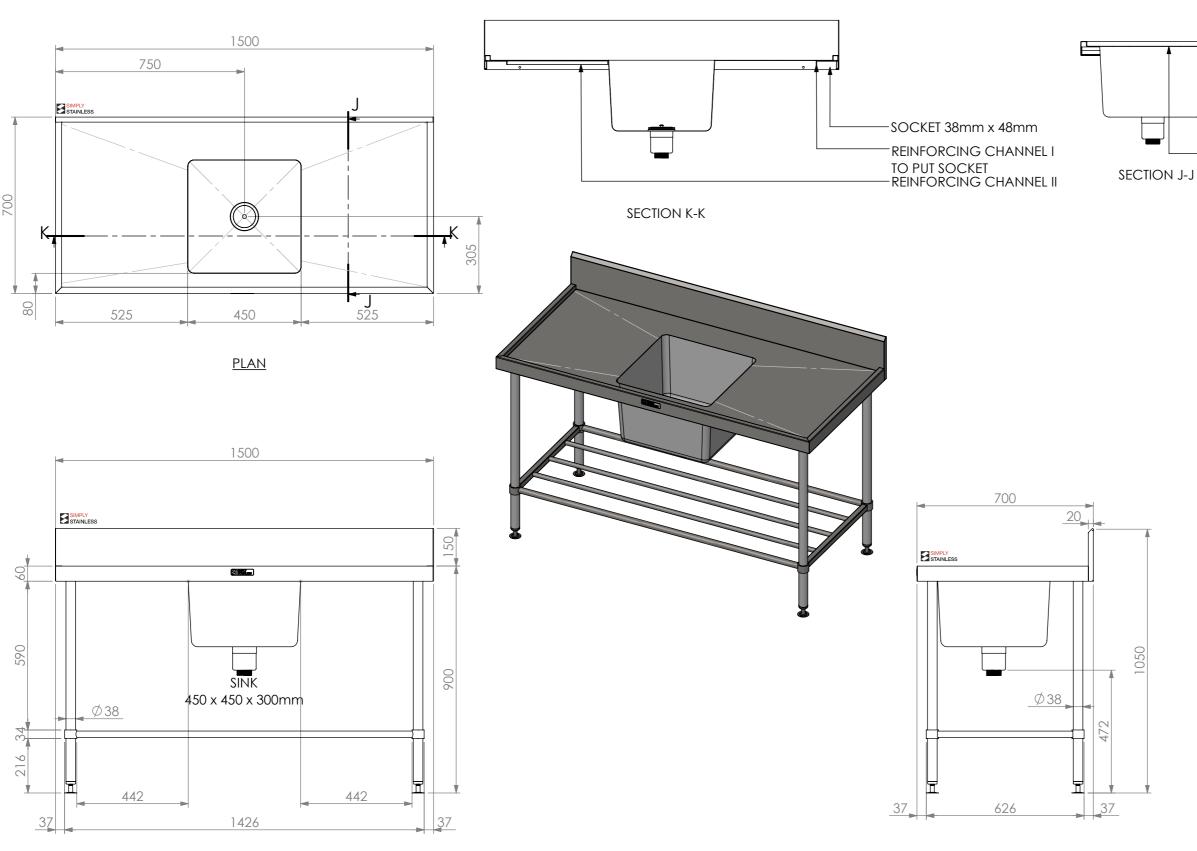

## REINFORCING CHANNEL I DETAIL

REINFORCING CHANNEL II DETAIL

Modular Sinks, Tables & Shelving
COPYRIGHT © 2023

This drawing is the property of CI GROUP PTY LTD.
Tradings as SIMPLY STAINLESS and It may not be
copied, reproduced or modified in whole or in part
without prior written permission of CI GROUP PTY
LTD. SIMPLY STAINLESS reserves the right to
change specification and design without notice.