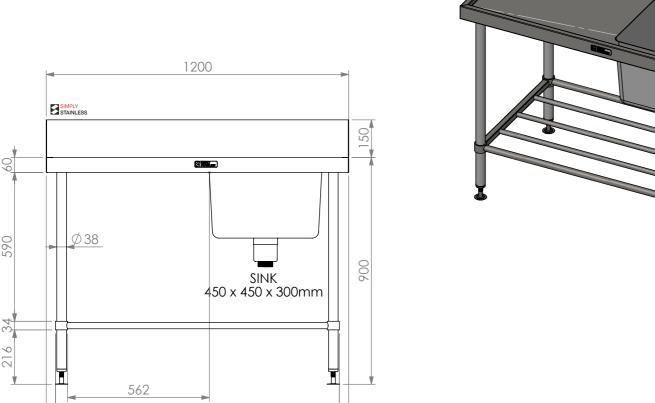

## 05-7-1200R SINKBENCH WITH SPLASHBACK

SIZE: A3

SCALE: 1:15

## **CONSTRUCTION NOTES:**

- 1. TOPS MADE FROM 304 GRADE 1.2mm STAINLESS STEEL.
- 2. REINFORCING CHANNELS MADE FROM 1.2mm STAINLESS STEEL.
- 3. SINK MADE FROM 1.2mm STAINLESS STEEL.
- 4. FRAME MADE FROM Ø38mm STAINLESS STEEL TUBE.
- 5. POTRAIL MADE FROM STAINLESS STEEL ROUND TUBE & SQUARE TUBE.
- 6. FEET ARE ADJUSTABLE STAINLESS STEEL DISC SHAPED FEET.
- 7. WATERCORP & WATERMARK APPROVED SINK WASTE INCLUDED.

<u>05-7-1200R</u>