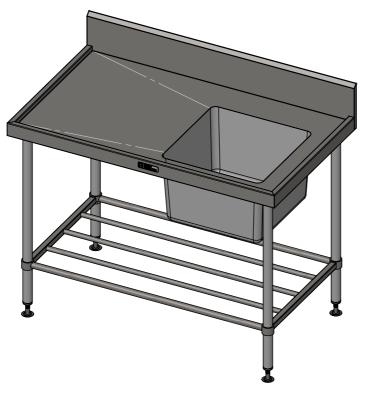

## 05-7-1200R SINKBENCH WITH SPLASHBACK

SIZE: A3

SCALE: 1:15

## **CONSTRUCTION NOTES:**

- 1. TOPS MADE FROM 304 GRADE 1.2mm STAINLESS STEEL.
- 2. REINFORCING CHANNELS MADE FROM 1.2mm STAINLESS STEEL.
- 3. SINK MADE FROM 1.2mm STAINLESS STEEL.
- 4. FRAME MADE FROM Ø38mm STAINLESS STEEL TUBE.
- 5. POTRAIL MADE FROM STAINLESS STEEL ROUND TUBE & SQUARE TUBE.
- 6. FEET ARE ADJUSTABLE STAINLESS STEEL DISC SHAPED FEET.
- 7. WATERCORP & WATERMARK APPROVED SINK WASTE INCLUDED.

<u>05-7-1200R</u>