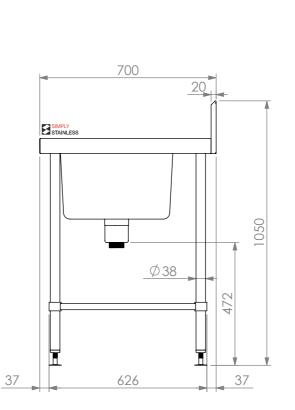

1126

**FRONT ELEVATION** 

37

**SIDE ELEVATION** 

REINFORCING CHANNEL I DETAIL

Modular Sinks, Tables & Shelving
COPYRIGHT © 2023

This drawing is the property of CI GROUP PTY LTD.
Tradings as SIMPLY STAINLESS and It may not be
copied, reproduced or modified in whole or in part
without prior written permission of CI GROUP PTY
LTD. SIMPLY STAINLESS reserves the right to
change specification and design without notice.

## 05-7-1200R SINKBENCH WITH SPLASHBACK

SIZE: A3

SCALE: 1:15

## **CONSTRUCTION NOTES:**

- 1. TOPS MADE FROM 304 GRADE 1.2mm STAINLESS STEEL.
- 2. REINFORCING CHANNELS MADE FROM 1.2mm STAINLESS STEEL.
- 3. SINK MADE FROM 1.2mm STAINLESS STEEL.
- 4. FRAME MADE FROM Ø38mm STAINLESS STEEL TUBE.
- 5. POTRAIL MADE FROM STAINLESS STEEL ROUND TUBE & SQUARE TUBE.
- 6. FEET ARE ADJUSTABLE STAINLESS STEEL DISC SHAPED FEET.
- 7. WATERCORP & WATERMARK APPROVED SINK WASTE INCLUDED.