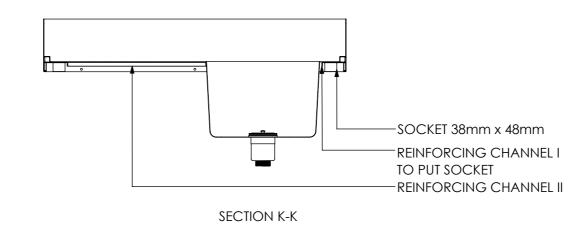

1126

**FRONT ELEVATION** 

37

**SIDE ELEVATION** 

REINFORCING CHANNEL I DETAIL

Modular Sinks, Tables & Shelving
COPYRIGHT © 2023

This drawing is the property of CI GROUP PTY LTD.
Tradings as SIMPLY STAINLESS and It may not be
copied, reproduced or modified in whole or in part
without prior written permission of CI GROUP PTY
LTD. SIMPLY STAINLESS reserves the right to
change specification and design without notice.

## **CONSTRUCTION NOTES:**

- 1. TOPS MADE FROM 304 GRADE 1.2mm STAINLESS STEEL.
- 2. REINFORCING CHANNELS MADE FROM 1.2mm STAINLESS STEEL.
- 3. SINK MADE FROM 1.2mm STAINLESS STEEL.
- 4. FRAME MADE FROM Ø38mm STAINLESS STEEL TUBE.
- 5. POTRAIL MADE FROM STAINLESS STEEL ROUND TUBE & SQUARE TUBE.
- 6. FEET ARE ADJUSTABLE STAINLESS STEEL DISC SHAPED FEET.
- 7. WATERCORP & WATERMARK APPROVED SINK WASTE INCLUDED.