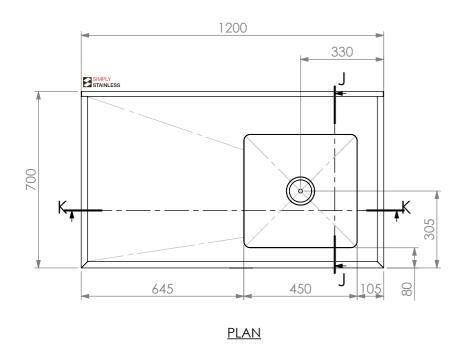

## **CONSTRUCTION NOTES:**

- 1. TOPS MADE FROM 304 GRADE 1.2mm STAINLESS STEEL.
- 2. REINFORCING CHANNELS MADE FROM 1.2mm STAINLESS STEEL.
- 3. SINK MADE FROM 1.2mm STAINLESS STEEL.
- 4. FRAME MADE FROM Ø38mm STAINLESS STEEL TUBE.
- 5. POTRAIL MADE FROM STAINLESS STEEL ROUND TUBE & SQUARE TUBE.
- 6. FEET ARE ADJUSTABLE STAINLESS STEEL DISC SHAPED FEET.
- 7. WATERCORP & WATERMARK APPROVED SINK WASTE INCLUDED.

<u>05-7-1200R</u>