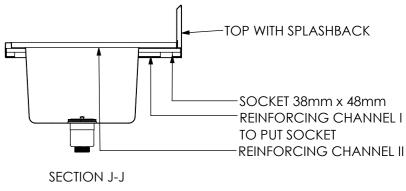

1126

**FRONT ELEVATION** 

37

**SIDE ELEVATION** 

REINFORCING CHANNEL I DETAIL

Modular Sinks, Tables & Shelving
COPYRIGHT © 2023

This drawing is the property of CI GROUP PTY LTD.
Tradings as SIMPLY STAINLESS and It may not be
copied, reproduced or modified in whole or in part
without prior written permission of CI GROUP PTY
LTD. SIMPLY STAINLESS reserves the right to
change specification and design without notice.

## **CONSTRUCTION NOTES:**

- 1. TOPS MADE FROM 304 GRADE 1.2mm STAINLESS STEEL.
- 2. REINFORCING CHANNELS MADE FROM 1.2mm STAINLESS STEEL.
- 3. SINK MADE FROM 1.2mm STAINLESS STEEL.
- 4. FRAME MADE FROM Ø38mm STAINLESS STEEL TUBE.
- 5. POTRAIL MADE FROM STAINLESS STEEL ROUND TUBE & SQUARE TUBE.
- 6. FEET ARE ADJUSTABLE STAINLESS STEEL DISC SHAPED FEET.
- 7. WATERCORP & WATERMARK APPROVED SINK WASTE INCLUDED.