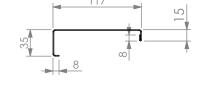

1126

**FRONT ELEVATION** 

37

**SIDE ELEVATION** 

REINFORCING CHANNEL I DETAIL

Modular Sinks, Tables & Shelving
COPYRIGHT © 2023

This drawing is the property of CI GROUP PTY LTD.
Tradings as SIMPLY STAINLESS and It may not be
copied, reproduced or modified in whole or in part
without prior written permission of CI GROUP PTY
LTD. SIMPLY STAINLESS reserves the right to
change specification and design without notice.

## **CONSTRUCTION NOTES:**

- 1. TOPS MADE FROM 304 GRADE 1.2mm STAINLESS STEEL.
- 2. REINFORCING CHANNELS MADE FROM 1.2mm STAINLESS STEEL.
- 3. SINK MADE FROM 1.2mm STAINLESS STEEL.
- 4. FRAME MADE FROM Ø38mm STAINLESS STEEL TUBE.
- 5. POTRAIL MADE FROM STAINLESS STEEL ROUND TUBE & SQUARE TUBE.
- 6. FEET ARE ADJUSTABLE STAINLESS STEEL DISC SHAPED FEET.
- 7. WATERCORP & WATERMARK APPROVED SINK WASTE INCLUDED.