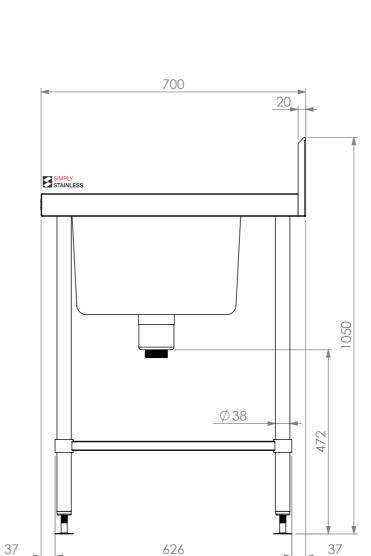

- ROUND TUBE & SQUARE TUBE.

  6. FEET ARE ADJUSTABLE STAINLESS STEEL
- DISC SHAPED FEET.
- WATERCORP & WATERMARK APPROVED SINK WASTE INCLUDED.

**FRONT ELEVATION SIDE ELEVATION** 

<u>05-7-0600</u>