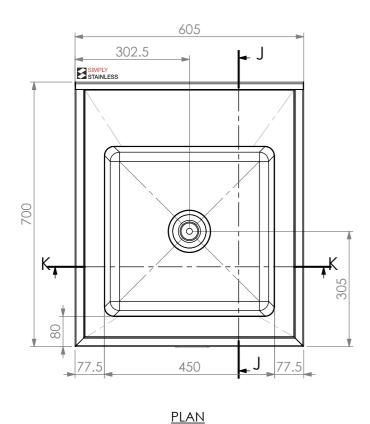

605

STANLESS

SINK

450 x 450 x 300mm

580

12.5

SIMPLY STAINLESS

9

12.5

SECTION J-J

-FIXING LUG

TOP WITH SPLASHBACK

-SOCKET 38mm x 48mm

FIXING LUG REINFORCING CHANNEL I DETAIL DETAIL

Modular Sinks, Tables & Shelving COPYRIGHT © 2023 This drawing is the property of CI GROUP PTY LTD. Tradings as SIMPLY STAINLESS and It may not be copied, reproduced or modified in whole or in part without prior written permission of CI GROUP PTY LTD. SIMPLY STAINLESS reserves the right to change specification and design without notice.