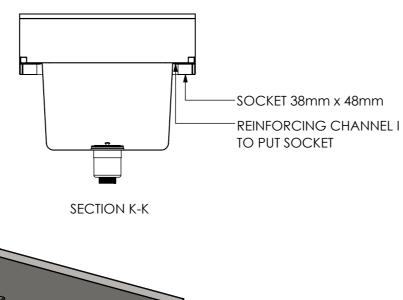

12.5

SECTION J-J

-FIXING LUG

TOP WITH SPLASHBACK

-SOCKET 38mm x 48mm

FIXING LUG REINFORCING CHANNEL I DETAIL DETAIL

Modular Sinks, Tables & Shelving COPYRIGHT © 2023 This drawing is the property of CI GROUP PTY LTD. Tradings as SIMPLY STAINLESS and It may not be copied, reproduced or modified in whole or in part without prior written permission of CI GROUP PTY LTD. SIMPLY STAINLESS reserves the right to change specification and design without notice.