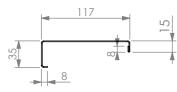

12.5

SECTION J-J

-FIXING LUG

TOP WITH SPLASHBACK

-SOCKET 38mm x 48mm

FIXING LUG REINFORCING CHANNEL I DETAIL DETAIL

Modular Sinks, Tables & Shelving COPYRIGHT © 2023 This drawing is the property of CI GROUP PTY LTD. Tradings as SIMPLY STAINLESS and It may not be copied, reproduced or modified in whole or in part without prior written permission of CI GROUP PTY LTD. SIMPLY STAINLESS reserves the right to change specification and design without notice.