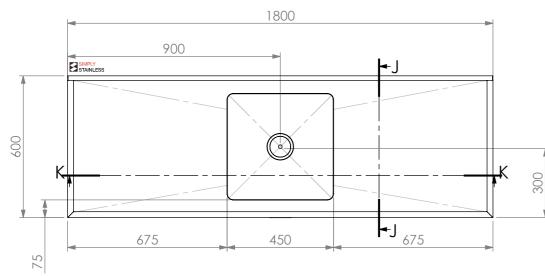

600

Ø38

25

550

20

SECTION K-K

TOP WITH SPLASHBACK -SOCKET 38mm x 48mm REINFORCING CHANNEL I TO PUT SOCKET REINFORCING CHANNEL III -REINFORCING CHANNEL II

SECTION J-J



## REINFORCING CHANNEL I DETAIL



REINFORCING CHANNEL II **DETAIL** 





Modular Sinks, Tables & Shelving COPYRIGHT © 2023 This drawing is the property of CI GROUP PTY LTD. Tradings as SIMPLY STAINLESS and It may not be copied, reproduced or modified in whole or in part without prior written permission of CI GROUP PTY LTD. SIMPLY STAINLESS reserves the right to change specification and design without notice.

## 05-6-1800C SINKBENCH WITH SPLASHBACK

SIZE: A3

SCALE: 1:16

## **CONSTRUCTION NOTES:**

- 1. TOPS MADE FROM 304 GRADE 1.2mm STAINLESS STEEL.
- 2. REINFORCING CHANNELS MADE FROM 1.2mm STAINLESS STEEL.
-