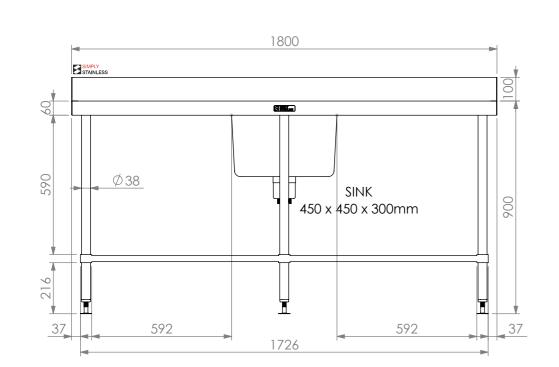

## 05-6-1800C SINKBENCH WITH SPLASHBACK

SIZE: A3

SCALE: 1:16

## **CONSTRUCTION NOTES:**

- 1. TOPS MADE FROM 304 GRADE 1.2mm STAINLESS STEEL.
- 2. REINFORCING CHANNELS MADE FROM 1.2mm STAINLESS STEEL.
- 3. SINK MADE FROM 1.2mm STAINLESS STEEL.
- 4. FRAME MADE FROM Ø38mm STAINLESS STEEL TUBE.
- 5. POTRAIL MADE FROM STAINLESS STEEL ROUND TUBE & SQUARE TUBE.
- 6. FEET ARE ADJUSTABLE STAINLESS STEEL DISC SHAPED FEET.
- 7. WATERCORP & WATERMARK APPROVED SINK WASTE INCLUDED.

<u>PLAN</u>

**FRONT ELEVATION** SIDE ELEVATION

05-6-1800C