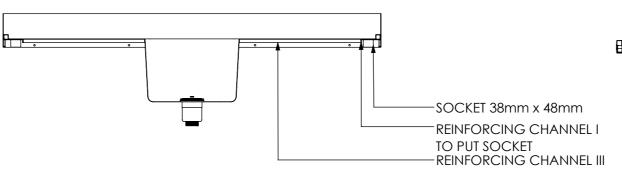

600

Ø38

25

550

20

SECTION K-K

TOP WITH SPLASHBACK -SOCKET 38mm x 48mm REINFORCING CHANNEL I TO PUT SOCKET REINFORCING CHANNEL III -REINFORCING CHANNEL II

SECTION J-J