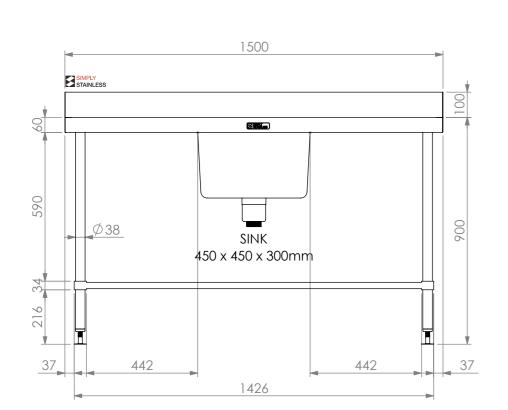

<u>PLAN</u>

**FRONT ELEVATION** 

SECTION K-K

**SIDE ELEVATION** 

05-6-1500C

**REINFORCING CHANNEL I** DETAIL

Modular Sinks, Tables & Shelving COPYRIGHT © 2023 This drawing is the property of CI GROUP PTY LTD. Tradings as SIMPLY STAINLESS and It may not be copied, reproduced or modified in whole or in part without prior written permission of CI GROUP PTY LTD. SIMPLY STAINLESS reserves the right to change specification and design without notice.

## 05-6-1500C SINKBENCH WITH SPLASHBACK

SCALE: 1:15 SIZE: A3

## **CONSTRUCTION NOTES:**

- TOPS MADE FROM 304 GRADE 1.2mm STAINLESS STEEL.
   REINFORCING CHANNELS MADE FROM 1.2mm
   STAINLESS STEEL.
- 3. SINKS MADE FROM 1.2mm STAINLESS STEEL.
  4. FRAME MADE FROM Ø38mm STAINLESS STEEL TUBE.
- 5. POTRAIL MADE FROM STAINLESS STEEL ROUND TUBE & SQUARE TUBE.

  6. FEET ARE ADJUSTABLE STAINLESS STEEL
- DISC SHAPED FEET.
- WATERCORP & WATERMARK APPROVED SINK WASTE INCLUDED.