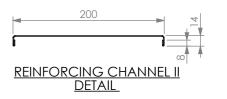

<u>PLAN</u>

**FRONT ELEVATION** 

SECTION K-K

**SIDE ELEVATION** 

05-6-1500C

**REINFORCING CHANNEL I** DETAIL

Modular Sinks, Tables & Shelving COPYRIGHT © 2023 This drawing is the property of CI GROUP PTY LTD. Tradings as SIMPLY STAINLESS and It may not be copied, reproduced or modified in whole or in part without prior written permission of CI GROUP PTY LTD. SIMPLY STAINLESS reserves the right to change specification and design without notice.

## **CONSTRUCTION NOTES:**

- TOPS MADE FROM 304 GRADE 1.2mm STAINLESS STEEL.
   REINFORCING CHANNELS MADE FROM 1.2mm
   STAINLESS STEEL.
- 3. SINKS MADE FROM 1.2mm STAINLESS STEEL.
  4. FRAME MADE FROM Ø38mm STAINLESS STEEL TUBE.
- 5. POTRAIL MADE FROM STAINLESS STEEL ROUND TUBE & SQUARE TUBE.