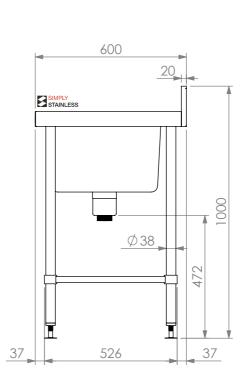

## 05-6-1500C SINKBENCH WITH SPLASHBACK

SCALE: 1:15 SIZE: A3

## **CONSTRUCTION NOTES:**

- TOPS MADE FROM 304 GRADE 1.2mm STAINLESS STEEL.
   REINFORCING CHANNELS MADE FROM 1.2mm
   STAINLESS STEEL.
- 3. SINKS MADE FROM 1.2mm STAINLESS STEEL.
  4. FRAME MADE FROM Ø38mm STAINLESS STEEL TUBE.
- 5. POTRAIL MADE FROM STAINLESS STEEL ROUND TUBE & SQUARE TUBE.

  6. FEET ARE ADJUSTABLE STAINLESS STEEL
- DISC SHAPED FEET.
- WATERCORP & WATERMARK APPROVED SINK WASTE INCLUDED.