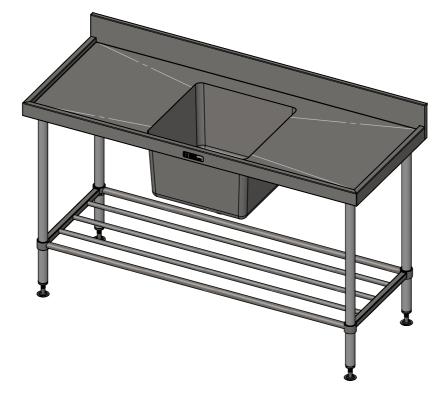

<u>PLAN</u>



**FRONT ELEVATION** 



SECTION K-K



**SIDE ELEVATION** 

05-6-1500C



**REINFORCING CHANNEL I** DETAIL





Modular Sinks, Tables & Shelving COPYRIGHT © 2023 This drawing is the property of CI GROUP PTY LTD. Tradings as SIMPLY STAINLESS and It may not be copied, reproduced or modified in whole or in part without prior written permission of CI GROUP PTY LTD. SIMPLY STAINLESS reserves the right to change specification and design without notice.

## 05-6-1500C SINKBENCH WITH SPLASHBACK

SCALE: 1:15 SIZE: A3

## **CONSTRUCTION NOTES:**

- TOPS MADE FROM 304 GRADE 1.2mm STAINLESS STEEL.
   REINFORCING CHANNELS MADE FROM 1.2mm
   STAINLESS STEEL.
- 3. SINKS MADE FROM 1.2mm STAINLESS STEEL.
  4. FRAME MADE FROM Ø38mm STAINLESS STEEL TUBE.
- 5. POTRAIL MADE FROM STAINLESS STEEL ROUND TUBE & SQUARE TUBE.

  6. FEET