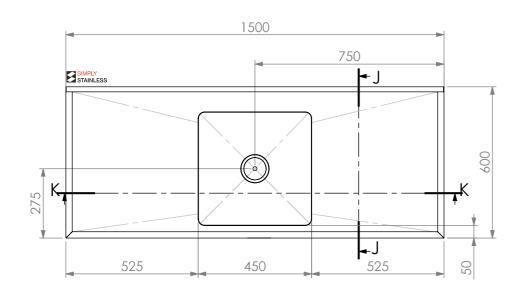

<u>PLAN</u>

**FRONT ELEVATION** 

SECTION K-K

**SIDE ELEVATION** 

05-6-1500C

**REINFORCING CHANNEL I** DETAIL

Modular Sinks, Tables & Shelving COPYRIGHT © 2023 This drawing is the property of CI GROUP PTY LTD. Tradings as SIMPLY STAINLESS and It may not be copied, reproduced or modified in whole or in part without prior written permission of CI GROUP PTY LTD. SIMPLY STAINLESS reserves the right to change specification and design without notice.