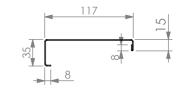

<u>PLAN</u>

**FRONT ELEVATION** 

SECTION K-K

**SIDE ELEVATION** 

05-6-1500C

**REINFORCING CHANNEL I** DETAIL

Modular Sinks, Tables & Shelving COPYRIGHT © 2023 This drawing is the property of CI GROUP PTY LTD. Tradings as SIMPLY STAINLESS and It may not be copied, reproduced or modified in whole or in part without prior written permission of CI GROUP PTY LTD. SIMPLY STAINLESS reserves the right to change specification and design without notice.

## **CONSTRUCTION NOTES:**

- TOPS MADE FROM 304 GRADE 1.2mm STAINLESS STEEL.
   REINFORCING CHANNELS MADE FROM 1.2mm
   STAINLESS STEEL.
- 3. SINKS MADE FROM 1.2mm STAINLESS STEEL.
  4. FRAME MADE FROM Ø38mm STAINLESS STEEL TUBE.
- 5. POTRAIL MADE FROM STAINLESS STEEL ROUND TUBE & SQUARE TUBE.