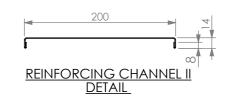

<u>PLAN</u>

**REINFORCING CHANNEL I** DETAIL

**SIDE ELEVATION** 

SIZE: A3

SCALE: 1:15

- TOPS MADE FROM 304 GRADE 1.2mm STAINLESS STEEL.
   REINFORCING CHANNELS MADE FROM 1.2mm
   STAINLESS STEEL.
- 3. SINKS MADE FROM 1.2mm STAINLESS STEEL.
  4. FRAME MADE FROM Ø38mm STAINLESS STEEL TUBE.
- 5. POTRAIL MADE FROM STAINLESS STEEL ROUND TUBE & SQUARE TUBE.