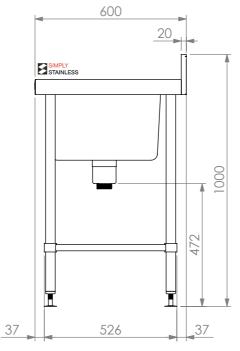

## **CONSTRUCTION NOTES:**

**STAINLESS** 

Modular Sinks, Tables & Shelving COPYRIGHT © 2023 This drawing is the property of CI GROUP PTY LTD. Tradings as SIMPLY STAINLESS and It may not be

copied, reproduced or modified in whole or in part without prior written permission of CI GROUP PTY LTD. SIMPLY STAINLESS reserves the right to change specification and design without notice. 05-6-1200R SINKBENCH

- TOPS MADE FROM 304 GRADE 1.2mm STAINLESS STEEL.
   REINFORCING CHANNELS MADE FROM 1.2mm
   STAINLESS STEEL.
- 3. SINKS MADE FROM 1.2mm STAINLESS STEEL.
  4. FRAME MADE FROM Ø38mm STAINLESS STEEL TUBE.
- 5. POTRAIL MADE FROM STAINLESS STEEL ROUND TUBE & SQUARE TUBE.

  6. FEET ARE ADJUSTABLE STAINLESS STEEL
- DISC SHAPED FEET.
- WATERCORP & WATERMARK APPROVED SINK WASTE INCLUDED.

**FRONT ELEVATION** 

05-6-1200R