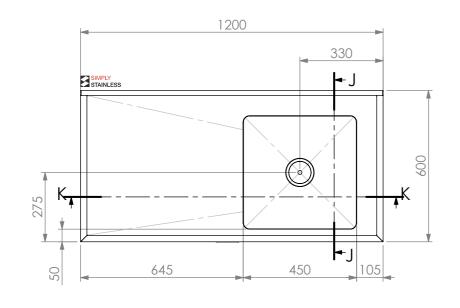

<u>PLAN</u>

**REINFORCING CHANNEL I** DETAIL

**SIDE ELEVATION** 

SIZE: A3

SCALE: 1:15