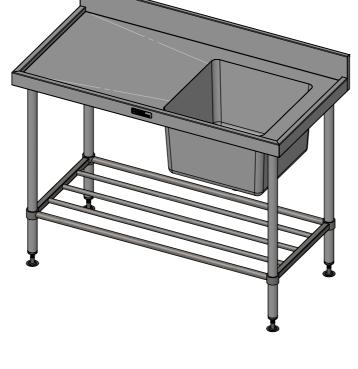

## **CONSTRUCTION NOTES:**

**STAINLESS** 

Modular Sinks, Tables & Shelving COPYRIGHT © 2023 This drawing is the property of CI GROUP PTY LTD. Tradings as SIMPLY STAINLESS and It may not be

copied, reproduced or modified in whole or in part without prior written permission of CI GROUP PTY LTD. SIMPLY STAINLESS reserves the right to change specification and design without notice. 05-6-1200R SINKBENCH

- TOPS MADE FROM 304 GRADE 1.2mm STAINLESS STEEL.
   REINFORCING CHANNELS MADE FROM 1.2mm
   STAINLESS STEEL.
- 3. SINKS MADE FROM 1.2mm STAINLESS STEEL.
  4. FRAME MADE FROM Ø38mm STAINLESS STEEL TUBE.
- 5. POTRAIL MADE FROM STAINLESS STEEL ROUND TUBE & SQUARE TUBE.

  6. FEET ARE ADJUSTABLE STAINLESS STEEL
- DISC SHAPED FEET.
- WATERCORP & WATERMARK APPROVED SINK WASTE INCLUDED.

**FRONT ELEVATION** 

05-6-1200R