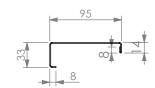

<u>PLAN</u>

**REINFORCING CHANNEL I** DETAIL

**SIDE ELEVATION** 

SIZE: A3

SCALE: 1:15

- TOPS MADE FROM 304 GRADE 1.2mm STAINLESS STEEL.
   REINFORCING CHANNELS MADE FROM 1.2mm
   STAINLESS STEEL.
- 3. SINKS MADE FROM 1.2mm STAINLESS STEEL.
  4. FRAME MADE FROM Ø38mm STAINLESS STEEL TUBE.
- 5. POTRAIL MADE FROM STAINLESS STEEL ROUND TUBE & SQUARE TUBE.