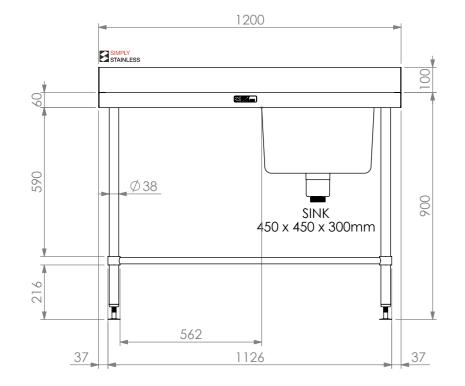

## **CONSTRUCTION NOTES:**

**STAINLESS** 

Modular Sinks, Tables & Shelving COPYRIGHT © 2023 This drawing is the property of CI GROUP PTY LTD. Tradings as SIMPLY STAINLESS and It may not be

copied, reproduced or modified in whole or in part without prior written permission of CI GROUP PTY LTD. SIMPLY STAINLESS reserves the right to change specification and design without notice. 05-6-1200R SINKBENCH

- TOPS MADE FROM 304 GRADE 1.2mm STAINLESS STEEL.
   REINFORCING CHANNELS MADE FROM 1.2mm
   STAINLESS STEEL.
- 3. SINKS MADE FROM 1.2mm STAINLESS STEEL.
  4. FRAME MADE FROM Ø38mm STAINLESS STEEL TUBE.
- 5. POTRAIL MADE FROM STAINLESS STEEL ROUND TUBE & SQUARE TUBE.

  6. FEET ARE ADJUSTABLE STAINLESS STEEL
- DISC SHAPED FEET.
- WATERCORP & WATERMARK APPROVED SINK WASTE INCLUDED.

**FRONT ELEVATION** 

05-6-1200R