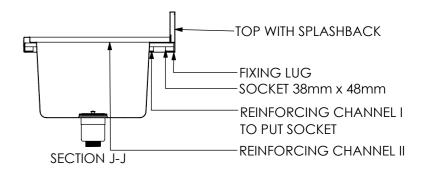

<u>PLAN</u>

**REINFORCING CHANNEL I** DETAIL

**SIDE ELEVATION** 

SIZE: A3

SCALE: 1:15

- TOPS MADE FROM 304 GRADE 1.2mm STAINLESS STEEL.
   REINFORCING CHANNELS MADE FROM 1.2mm
   STAINLESS STEEL.
- 3. SINKS MADE FROM 1.2mm STAINLESS STEEL.
  4. FRAME MADE FROM Ø38mm STAINLESS STEEL TUBE.
- 5. POTRAIL MADE FROM STAINLESS STEEL ROUND TUBE & SQUARE TUBE.

  6. FEET ARE ADJUSTABLE STAINLESS STEEL
- DISC SHAPED FEET.
- WATERCORP & WATERMARK APPROVED SINK WASTE INCLUDED.

**FRONT ELEVATION** 

05-6-1200R