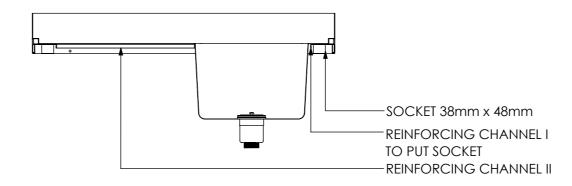

<u>PLAN</u>

**REINFORCING CHANNEL I** DETAIL

**SIDE ELEVATION** 

SIZE: A3

SCALE: 1:15

- TOPS MADE FROM 304 GRADE 1.2mm STAINLESS STEEL.
   REINFORCING CHANNELS MADE FROM 1.2mm
   STAINLESS STEEL.
- 3. SINKS MADE FROM 1.2mm STAINLESS STEEL.
  4. FRAME MADE FROM Ø38mm STAINLESS STEEL TUBE.
- 5. POTRAIL MADE FROM STAINLESS STEEL ROUND TUBE & SQUARE TUBE.