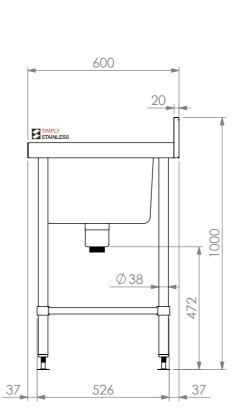

1200

SINK

450 x 450 x 300mm

SIMPLY

Ø38 065

216

37

**FRONT ELEVATION** 

1126

562

**SIDE ELEVATION** 

05-6-1200L

## **CONSTRUCTION NOTES:**

- 1. TOPS MADE FROM 304 GRADE 1.2mm STAINLESS STEEL.
- 2. REINFORCING CHANNELS MADE FROM 1.2mm STAINLESS STEEL.
- 3. SINK MADE FROM 1.2mm STAINLESS STEEL.
- 4. FRAME MADE FROM Ø38mm STAINLESS STEEL TUBE.
- 5. POTRAIL MADE FROM STAINLESS STEEL ROUND TUBE & SQUARE TUBE.
- 6. FEET ARE ADJUSTABLE STAINLESS STEEL DISC SHAPED FEET.
- 7. WATERCORP & WATERMARK APPROVED SINK WASTE INCLUDED.