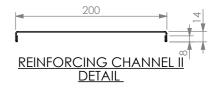

## **REINFORCING CHANNEL I** DETAIL

Modular Sinks, Tables & Shelving COPYRIGHT © 2023 This drawing is the property of CI GROUP PTY LTD. Tradings as SIMPLY STAINLESS and It may not be copied, reproduced or modified in whole or in part without prior written permission of CI GROUP PTY LTD. SIMPLY STAINLESS reserves the right to change specification and design without notice.

## **CONSTRUCTION NOTES:**

- 1. TOPS MADE FROM 304 GRADE 1.2mm STAINLESS STEEL.
- 2. REINFORCING CHANNELS MADE FROM 1.2mm STAINLESS STEEL.
- 3. SINK MADE FROM 1.2mm STAINLESS STEEL.
- 4. FRAME MADE FROM Ø38mm STAINLESS STEEL TUBE.
- 5. POTRAIL MADE FROM STAINLESS STEEL ROUND TUBE & SQUARE TUBE.
- 6. FEET ARE ADJUSTABLE STAINLESS STEEL DISC SHAPED FEET.
- 7. WATERCORP & WATERMARK APPROVED SINK WASTE INCLUDED.