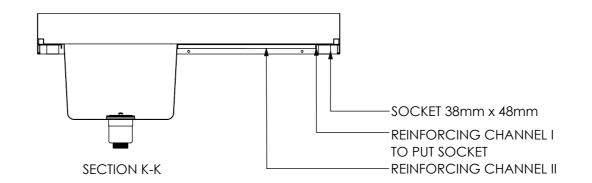

## **REINFORCING CHANNEL I** DETAIL

Modular Sinks, Tables & Shelving COPYRIGHT © 2023 This drawing is the property of CI GROUP PTY LTD. Tradings as SIMPLY STAINLESS and It may not be copied, reproduced or modified in whole or in part without prior written permission of CI GROUP PTY LTD. SIMPLY STAINLESS reserves the right to change specification and design without notice.

## **CONSTRUCTION NOTES:**

- 1. TOPS MADE FROM 304 GRADE 1.2mm STAINLESS STEEL.
- 2. REINFORCING CHANNELS MADE FROM 1.2mm STAINLESS STEEL.
- 3. SINK MADE FROM 1.2mm STAINLESS STEEL.
- 4. FRAME MADE FROM Ø38mm STAINLESS STEEL TUBE.
- 5. POTRAIL MADE FROM STAINLESS STEEL ROUND TUBE & SQUARE TUBE.
- 6. FEET ARE ADJUSTABLE STAINLESS STEEL DISC SHAPED FEET.
- 7. WATERCORP & WATERMARK APPROVED SINK WASTE INCLUDED.