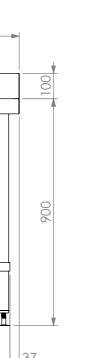

1200

SINK

450 x 450 x 300mm

SIMPLY

Ø38 065

216

37

**FRONT ELEVATION** 

1126

562

**SIDE ELEVATION** 

05-6-1200L