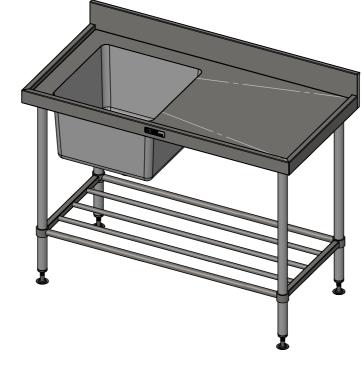

## 05-6-1200L SINKBENCH WITH SPLASHBACK

SIZE: A3

SCALE: 1:15

## **CONSTRUCTION NOTES:**

- 1. TOPS MADE FROM 304 GRADE 1.2mm STAINLESS STEEL.
- 2. REINFORCING CHANNELS MADE FROM 1.2mm STAINLESS STEEL.
- 3. SINK MADE FROM 1.2mm STAINLESS STEEL.
- 4. FRAME MADE FROM Ø38mm STAINLESS STEEL TUBE.
- 5. POTRAIL MADE FROM STAINLESS STEEL ROUND TUBE & SQUARE TUBE.
- 6. FEET ARE ADJUSTABLE STAINLESS STEEL DISC SHAPED FEET.
- 7. WATERCORP & WATERMARK APPROVED SINK WASTE INCLUDED.