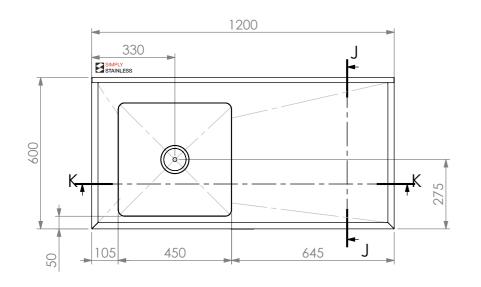

1200

SINK

450 x 450 x 300mm

SIMPLY

Ø38 065

216

37





**FRONT ELEVATION** 

1126

562

**SIDE ELEVATION** 

05-6-1200L



## **REINFORCING CHANNEL I** DETAIL





Modular Sinks, Tables & Shelving COPYRIGHT © 2023 This drawing is the property of CI GROUP PTY LTD. Tradings as SIMPLY STAINLESS and It may not be copied, reproduced or modified in whole or in part without prior written permission of CI GROUP PTY LTD. SIMPLY STAINLESS reserves the right to change specification and design without notice.

## 05-6-1200L SINKBENCH WITH SPLASHBACK

SIZE: A3

SCALE: 1:15

## **CONSTRUCTION NOTES:**

- 1. TOPS MADE FROM 304 GRADE 1.2mm STAINLESS STEEL.
- 2. REINFORCING CHANNELS MADE FROM 1.2mm STAINLESS STEEL.
- 3. SINK MADE FROM 1.2mm STAINLESS STEEL.
- 4. FRAME MADE FROM Ø38mm STAINLES