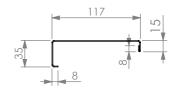

## **REINFORCING CHANNEL I** DETAIL

Modular Sinks, Tables & Shelving COPYRIGHT © 2023 This drawing is the property of CI GROUP PTY LTD. Tradings as SIMPLY STAINLESS and It may not be copied, reproduced or modified in whole or in part without prior written permission of CI GROUP PTY LTD. SIMPLY STAINLESS reserves the right to change specification and design without notice.

## **CONSTRUCTION NOTES:**

- 1. TOPS MADE FROM 304 GRADE 1.2mm STAINLESS STEEL.
- 2. REINFORCING CHANNELS MADE FROM 1.2mm STAINLESS STEEL.
- 3. SINK MADE FROM 1.2mm STAINLESS STEEL.
- 4. FRAME MADE FROM Ø38mm STAINLESS STEEL TUBE.
- 5. POTRAIL MADE FROM STAINLESS STEEL ROUND TUBE & SQUARE TUBE.
- 6. FEET ARE ADJUSTABLE STAINLESS STEEL DISC SHAPED FEET.
- 7. WATERCORP & WATERMARK APPROVED SINK WASTE INCLUDED.