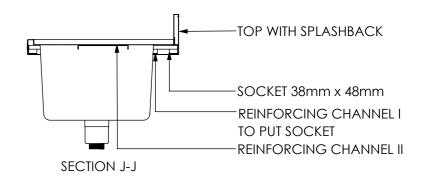

## **REINFORCING CHANNEL I** DETAIL

Modular Sinks, Tables & Shelving COPYRIGHT © 2023 This drawing is the property of CI GROUP PTY LTD. Tradings as SIMPLY STAINLESS and It may not be copied, reproduced or modified in whole or in part without prior written permission of CI GROUP PTY LTD. SIMPLY STAINLESS reserves the right to change specification and design without notice.

## **CONSTRUCTION NOTES:**

- 1. TOPS MADE FROM 304 GRADE 1.2mm STAINLESS STEEL.
- 2. REINFORCING CHANNELS MADE FROM 1.2mm STAINLESS STEEL.
- 3. SINK MADE FROM 1.2mm STAINLESS STEEL.
- 4. FRAME MADE FROM Ø38mm STAINLESS STEEL TUBE.
- 5. POTRAIL MADE FROM STAINLESS STEEL ROUND TUBE & SQUARE TUBE.
- 6. FEET ARE ADJUSTABLE STAINLESS STEEL DISC SHAPED FEET.
- 7. WATERCORP & WATERMARK APPROVED SINK WASTE INCLUDED.