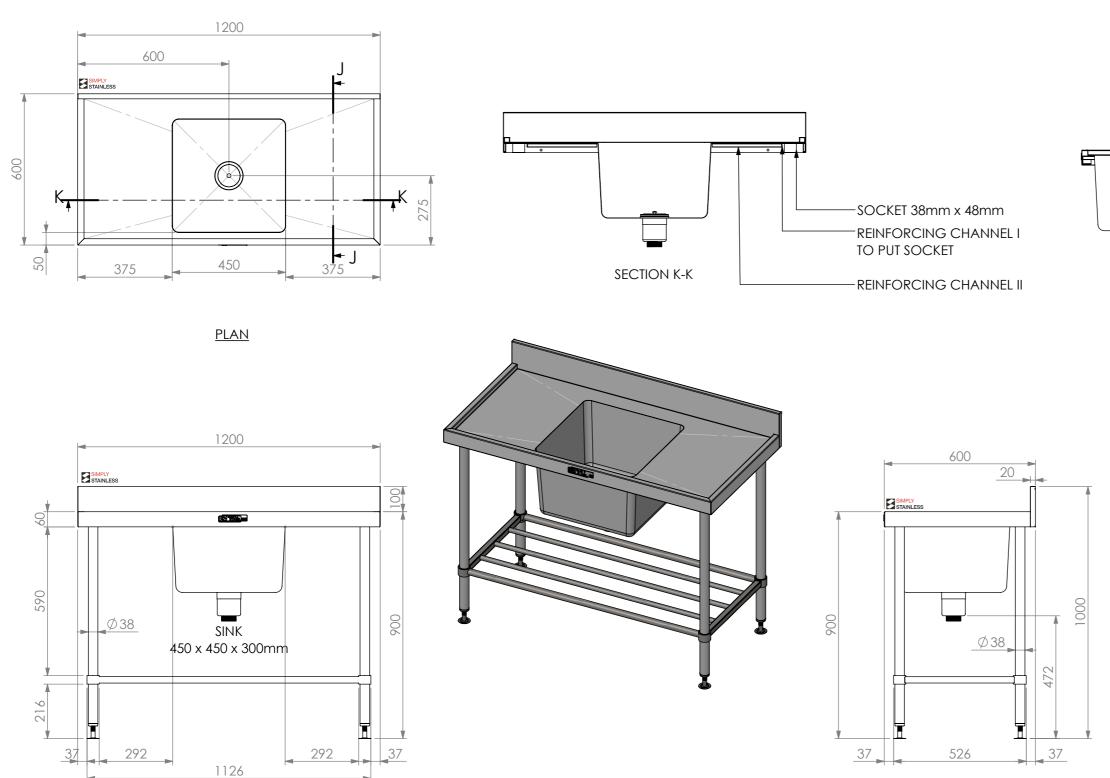

05-6-1200C

**FRONT ELEVATION** 

## 05-6-1200C SINKBENCH WITH SPLASHBACK

SIZE: A3

SIDE ELEVATION

## **CONSTRUCTION NOTES**:

- 1. TOPS MADE FROM 304 GRADE 1.2mm STAINLESS STEEL.
- 2. REINFORCING CHANNELS MADE FROM 1.2mm STAINLESS STEEL.
- 3. SINK MADE FROM 1.2mm STAINLESS STEEL.
- 4. FRAME MADE FROM Ø38mm STAINLESS STEEL TUBE.
- 5. POTRAIL MADE FROM STAINLESS STEEL ROUND TUBE & SQUARE TUBE.
- 6. FEET ARE ADJUSTABLE STAINLESS STEEL DISC SHAPED FEET.
- 7. WATERCORP & WATERMARK APPROVED SINK WASTE INCLUDED.