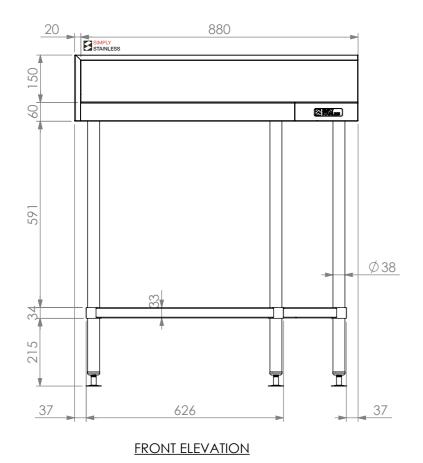

04-7-0900



Modular Sinks, Tables & Shelving
COPYRIGHT © 201

This drawing is the property of CI GROUP PTY LTD.
Tradings as SIMPLY STAINLESS and It may not be copied, reproduced or modified in whole or in part without prior written permission of CI GROUP PTY LTD. SIMPLY STAINLESS reserves the right to change specification and design without notice.

## 04-7-0900 CORNER BENCH W/SPLASHBACK

SIZE: A3

SCALE: 1:10

## CONSTRUCTION NOTES:

- 1. TOPS MADE FROM 304 GRADE, 1.2mm STAINLESS STEEL.
- 2. CORE MADE FROM 3.0mm ZINC ANNEAL.
- 3. FRAME MADE FROM Ø38mm STAINLESS STEEL TUBE.
- 4. UNDERSHELF MADE FROM 1.2mm STAINLESS STEEL WITH STAINLESS STEEL SUPPORTS.
- 5. FEET ARE ADJUSTABLE STAINLESS STEEL DISC SHAPED FEET.