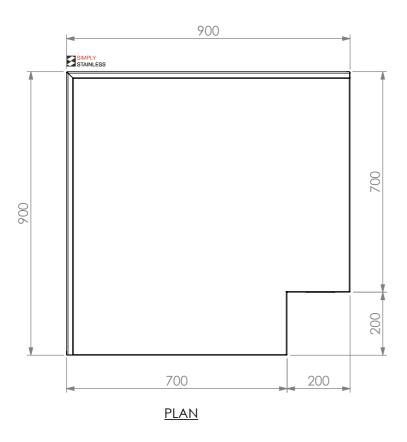

04-7-0900



Modular Sinks, Tables & Shelving
COPYRIGHT © 201

This drawing is the property of CI GROUP PTY LTD.
Tradings as SIMPLY STAINLESS and It may not be copied, reproduced or modified in whole or in part without prior written permission of CI GROUP PTY LTD. SIMPLY STAINLESS reserves the right to change specification and design without notice.

## 04-7-0900 CORNER BENCH W/SPLASHBACK

SIZE: A3

SCALE: 1:10

## CONSTRUCTION NOTES:

- 1. TOPS MADE FROM 304 GRADE, 1.2mm STAINLESS STEEL.
- 2. CORE MADE FROM 3.0mm ZINC ANNEAL.
- 3. FRAME MADE FROM Ø38mm STAINLESS STEEL TUBE.
- 4. UNDERSHELF MADE FROM 1.2mm STAINLESS STEEL WITH STAINLESS STEEL SUPPORTS.
- 5. FEET ARE ADJUSTABLE STAINLESS STEEL DISC SHAPED FEET.