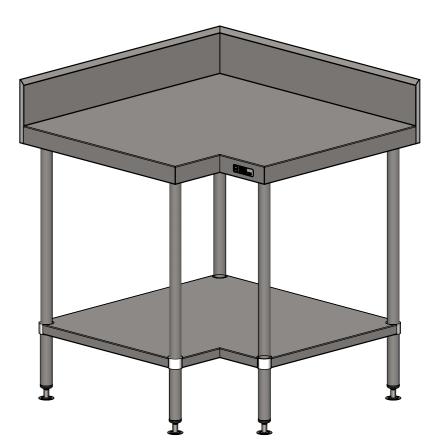

04-7-0900



Modular Sinks, Tables & Shelving
COPYRIGHT © 201

This drawing is the property of CI GROUP PTY LTD.
Tradings as SIMPLY STAINLESS and It may not be copied, reproduced or modified in whole or in part without prior written permission of CI GROUP PTY LTD. SIMPLY STAINLESS reserves the right to change specification and design without notice.

## 04-7-0900 CORNER BENCH W/SPLASHBACK

SIZE: A3

SCALE: 1:10

## CONSTRUCTION NOTES:

- 1. TOPS MADE FROM 304 GRADE, 1.2mm STAINLESS STEEL.
- 2. CORE MADE FROM 3.0mm ZINC ANNEAL.
- 3. FRAME MADE FROM Ø38mm STAINLESS STEEL TUBE.
- 4. UNDERSHELF MADE FROM 1.2mm STAINLESS STEEL WITH STAINLESS STEEL SUPPORTS.
- 5. FEET ARE ADJUSTABLE STAINLESS STEEL DISC SHAPED FEET.