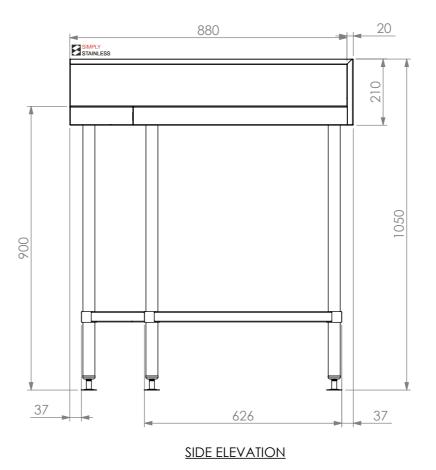

04-7-0900



Modular Sinks, Tables & Shelving
COPYRIGHT © 201

This drawing is the property of CI GROUP PTY LTD.
Tradings as SIMPLY STAINLESS and It may not be copied, reproduced or modified in whole or in part without prior written permission of CI GROUP PTY LTD. SIMPLY STAINLESS reserves the right to change specification and design without notice.

## 04-7-0900 CORNER BENCH W/SPLASHBACK

SIZE: A3

SCALE: 1:10

## CONSTRUCTION NOTES:

- 1. TOPS MADE FROM 304 GRADE, 1.2mm STAINLESS STEEL.
- 2. CORE MADE FROM 3.0mm ZINC ANNEAL.
- 3. FRAME MADE FROM Ø38mm STAINLESS STEEL TUBE.
- 4. UNDERSHELF MADE FROM 1.2mm STAINLESS STEEL WITH STAINLESS STEEL SUPPORTS.
- 5. FEET ARE ADJUSTABLE STAINLESS STEEL DISC SHAPED FEET.