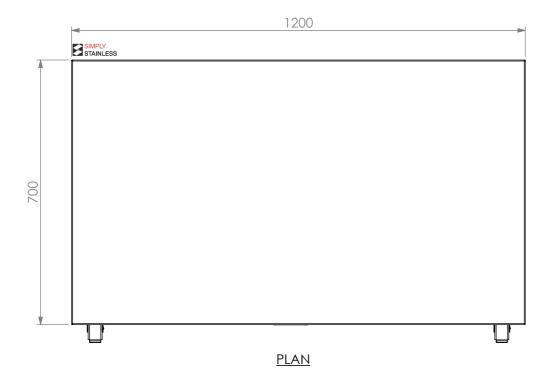

**FRONT ELEVATION SIDE ELEVATION** 

Modular Sinks, Tables & Shelving

Modular Sinks, Tables & Shelving
COPYRIGHT © 201

This drawing is the property of CI GROUP PTY LTD.
Tradings as SIMPLY STAINLESS and It may not be copied, reproduced or modified in whole or in part without prior written permission of CI GROUP PTY LTD. SIMPLY STAINLESS reserves the right to change specification and design without notice.

## CONSTRUCTION NOTES:

- TOPS MADE FROM 304 GRADE, 1.2mm STAINLESS STEEL.
   CORE MADE FROM 3.0mm ZINC ANNEAL.
- 3. FRAME MADE FROM Ø38mm STAINLESS STEEL TUBE.
- TRAME MADE FROM 1.2mm STAINLESS STEEL FORE.
   UNDERSHELF MADE FROM 1.2mm STAINLESS STEEL WITH STAINLESS STEEL SUPPORTS.
   FEET ARE Ø100mm SWIVEL CASTORS, 2x LOCKING & 2x NON-LOCKING