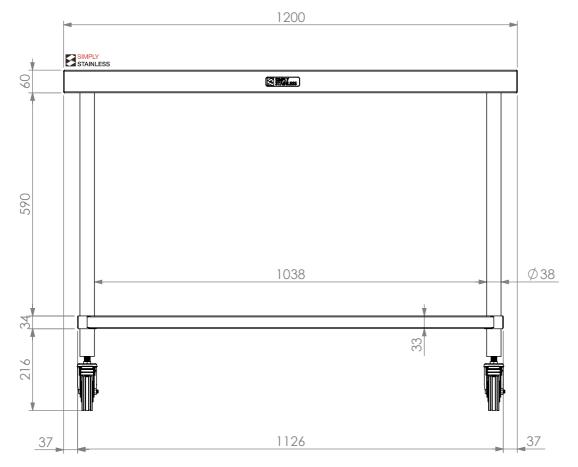

**FRONT ELEVATION SIDE ELEVATION** 

Modular Sinks, Tables & Shelving

Modular Sinks, Tables & Shelving
COPYRIGHT © 201

This drawing is the property of CI GROUP PTY LTD.
Tradings as SIMPLY STAINLESS and It may not be copied, reproduced or modified in whole or in part without prior written permission of CI GROUP PTY LTD. SIMPLY STAINLESS reserves the right to change specification and design without notice.

## CONSTRUCTION NOTES:

- TOPS MADE FROM 304 GRADE, 1.2mm STAINLESS STEEL.
   CORE MADE FROM 3.0mm ZINC ANNEAL.
- 3. FRAME MADE FROM Ø38mm STAINLESS STEEL TUBE.
- TRAME MADE FROM 1.2mm STAINLESS STEEL FORE.
   UNDERSHELF MADE FROM 1.2mm STAINLESS STEEL WITH STAINLESS STEEL SUPPORTS.
   FEET ARE Ø100mm SWIVEL CASTORS, 2x LOCKING & 2x NON-LOCKING