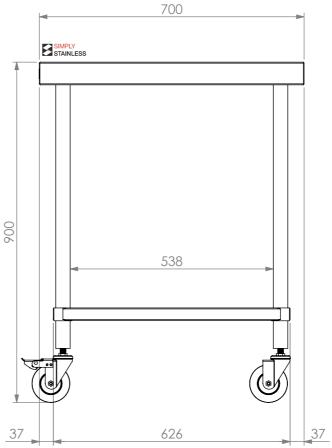

**FRONT ELEVATION SIDE ELEVATION** 

Modular Sinks, Tables & Shelving

Modular Sinks, Tables & Shelving
COPYRIGHT © 201

This drawing is the property of CI GROUP PTY LTD.
Tradings as SIMPLY STAINLESS and It may not be copied, reproduced or modified in whole or in part without prior written permission of CI GROUP PTY LTD. SIMPLY STAINLESS reserves the right to change specification and design without notice.

## CONSTRUCTION NOTES:

- TOPS MADE FROM 304 GRADE, 1.2mm STAINLESS STEEL.
   CORE MADE FROM 3.0mm ZINC ANNEAL.
- 3. FRAME MADE FROM Ø38mm STAINLESS STEEL TUBE.
- TRAME MADE FROM 1.2mm STAINLESS STEEL FORE.
   UNDERSHELF MADE FROM 1.2mm STAINLESS STEEL WITH STAINLESS STEEL SUPPORTS.
   FEET ARE Ø100mm SWIVEL CASTORS, 2x LOCKING & 2x NON-LOCKING