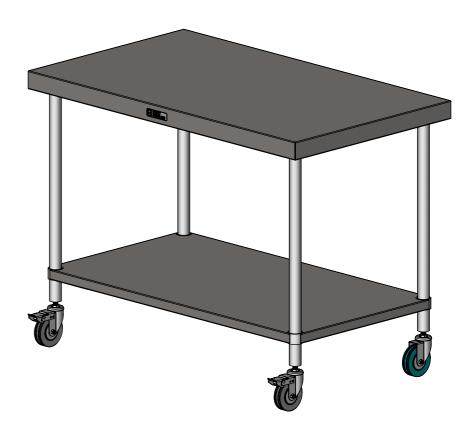

## 03-7-1200 MOBILE WORKBENCH

SIZE: A3

SCALE: 1:10

## CONSTRUCTION NOTES:

- TOPS MADE FROM 304 GRADE, 1.2mm STAINLESS STEEL.
   CORE MADE FROM 3.0mm ZINC ANNEAL.
- 3. FRAME MADE FROM Ø38mm STAINLESS STEEL TUBE.
- TRAME MADE FROM 1.2mm STAINLESS STEEL FORE.
   UNDERSHELF MADE FROM 1.2mm STAINLESS STEEL WITH STAINLESS STEEL SUPPORTS.
   FEET ARE Ø100mm SWIVEL CASTORS, 2x LOCKING & 2x NON-LOCKING