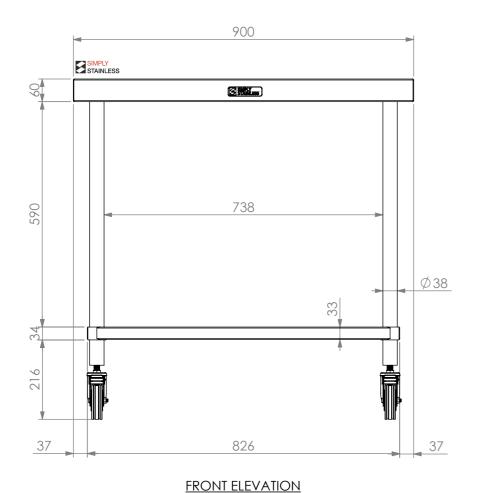

## 03-7-0900 MOBILE WORKBENCH

SIZE: A3

SCALE: 1:10

## CONSTRUCTION NOTES:

- TOPS MADE FROM 304 GRADE, 1.2mm STAINLESS STEEL.
   CORE MADE FROM 3.0mm ZINC ANNEAL.
   FRAME MADE FROM Ø38mm STAINLESS STEEL TUBE.

- TRAME MADE FROM 1.2mm STAINLESS STEEL FORE.
   UNDERSHELF MADE FROM 1.2mm STAINLESS STEEL WITH STAINLESS STEEL SUPPORTS.
   FEET ARE Ø100mm SWIVEL CASTORS, 2x LOCKING & 2x NON-LOCKING