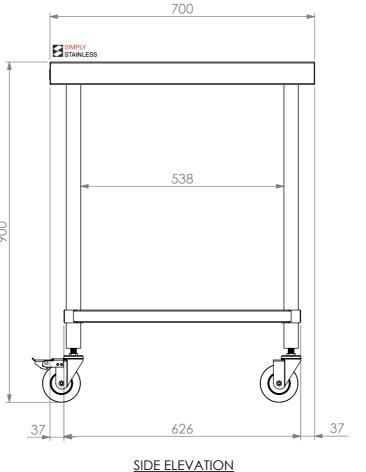

## 03-7-0900 MOBILE WORKBENCH

SIZE: A3

SCALE: 1:10

## CONSTRUCTION NOTES:

- TOPS MADE FROM 304 GRADE, 1.2mm STAINLESS STEEL.
   CORE MADE FROM 3.0mm ZINC ANNEAL.
   FRAME MADE FROM Ø38mm STAINLESS STEEL TUBE.

- TRAME MADE FROM 1.2mm STAINLESS STEEL FORE.
   UNDERSHELF MADE FROM 1.2mm STAINLESS STEEL WITH STAINLESS STEEL SUPPORTS.
   FEET ARE Ø100mm SWIVEL CASTORS, 2x LOCKING & 2x NON-LOCKING