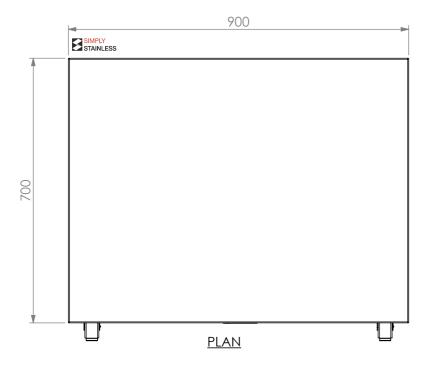

## 03-7-0900 MOBILE WORKBENCH

SIZE: A3

SCALE: 1:10

## CONSTRUCTION NOTES:

- TOPS MADE FROM 304 GRADE, 1.2mm STAINLESS STEEL.
   CORE MADE FROM 3.0mm ZINC ANNEAL.
   FRAME MADE FROM Ø38mm STAINLESS STEEL TUBE.

- TRAME MADE FROM 1.2mm STAINLESS STEEL FORE.
   UNDERSHELF MADE FROM 1.2mm STAINLESS STEEL WITH STAINLESS STEEL SUPPORTS.
   FEET ARE Ø100mm SWIVEL CASTORS, 2x LOCKING & 2x NON-LOCKING