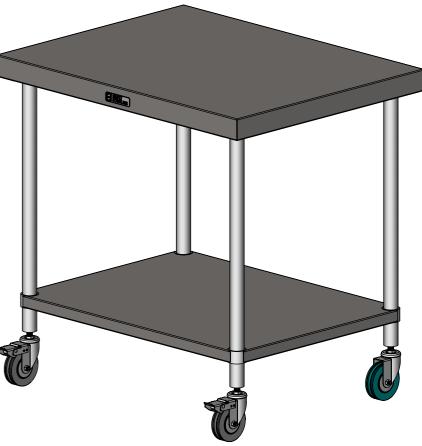

## 03-7-0900 MOBILE WORKBENCH

SIZE: A3

SCALE: 1:10

## CONSTRUCTION NOTES:

- TOPS MADE FROM 304 GRADE, 1.2mm STAINLESS STEEL.
   CORE MADE FROM 3.0mm ZINC ANNEAL.
   FRAME MADE FROM Ø38mm STAINLESS STEEL TUBE.

- TRAME MADE FROM 1.2mm STAINLESS STEEL FORE.
   UNDERSHELF MADE FROM 1.2mm STAINLESS STEEL WITH STAINLESS STEEL SUPPORTS.
   FEET ARE Ø100mm SWIVEL CASTORS, 2x LOCKING & 2x NON-LOCKING