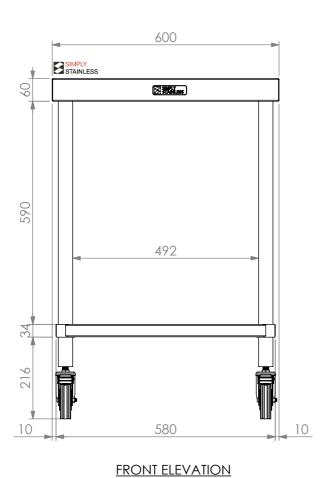

## CONSTRUCTION NOTES:

- TOPS MADE FROM 304 GRADE, 1.2mm STAINLESS STEEL.
   CORE MADE FROM 3.0mm ZINC ANNEAL.
   FRAME MADE FROM Ø38mm STAINLESS STEEL TUBE.

- TRAME MADE FROM 1.2mm STAINLESS STEEL FORE.
   UNDERSHELF MADE FROM 1.2mm STAINLESS STEEL WITH STAINLESS STEEL SUPPORTS.
   FEET ARE Ø100mm SWIVEL CASTORS, 2x LOCKING & 2x NON-LOCKING