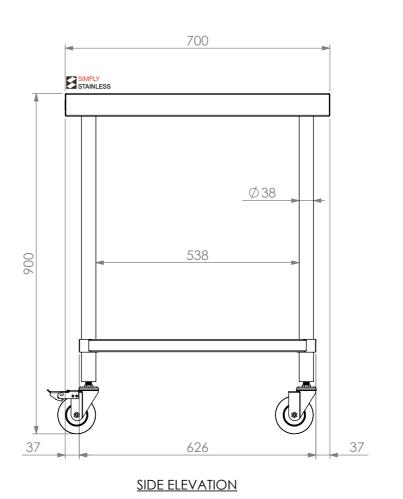

## CONSTRUCTION NOTES:

- TOPS MADE FROM 304 GRADE, 1.2mm STAINLESS STEEL.
   CORE MADE FROM 3.0mm ZINC ANNEAL.
   FRAME MADE FROM Ø38mm STAINLESS STEEL TUBE.

- TRAME MADE FROM 1.2mm STAINLESS STEEL FORE.
   UNDERSHELF MADE FROM 1.2mm STAINLESS STEEL WITH STAINLESS STEEL SUPPORTS.
   FEET ARE Ø100mm SWIVEL CASTORS, 2x LOCKING & 2x NON-LOCKING